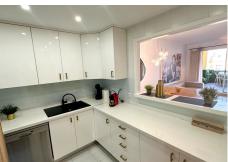

Modern Kitchen: Recently renovated and fully equipped with top-of-the-line appliances, the kitchen is perfect for culinary enthusiasts. A separate laundry room adds to the apartment's functionality.