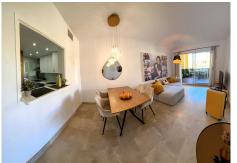

Property Highlights:

Spacious Interior: With marble floors throughout, this apartment exudes sophistication. Both bedrooms are generously sized, each featuring fitted wardrobes for easy organization. The primary bedroom comes with an en-suite bathroom for added privacy.

Modern Kitchen: Recently renovated and fully equipped with top-of-the-line appliances, the kitchen is perfect for culinary enthusiasts. A separate laundry room adds to the apartment's functionality.