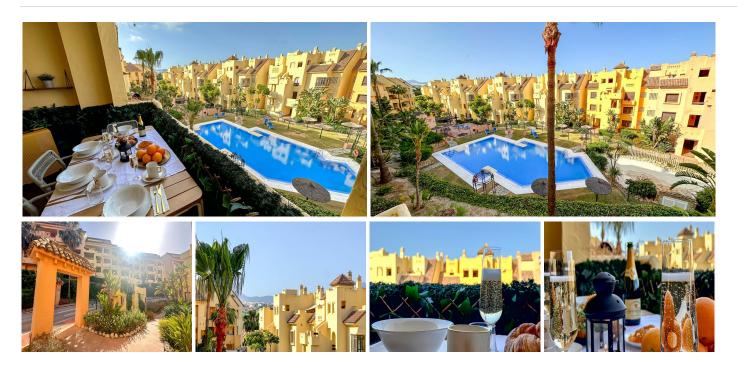

Discover this spacious, beautifully renovated 2-bedroom apartment in a sought-after complex with pools in Manilva. This apartment offers both luxury and convenience, with a large terrace overlooking the pool, ideal for morning coffees or evening relaxation.

Community Amenities:

Relaxation and Entertainment: Enjoy access to beautifully landscaped garden areas, a refreshing swimming pool, and a designated barbecue area – ideal for family gatherings or social events with neighbors. Prime Location: