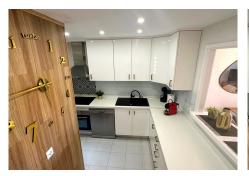

Modern Kitchen: Recently renovated and fully equipped with top-of-the-line appliances, the kitchen is perfect for culinary enthusiasts. A separate laundry room adds to the apartment's functionality.