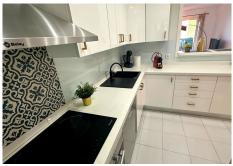

Modern Kitchen: Recently renovated and fully equipped with top-of-the-line appliances, the kitchen is perfect for culinary enthusiasts. A separate laundry room adds to the apartment's functionality.