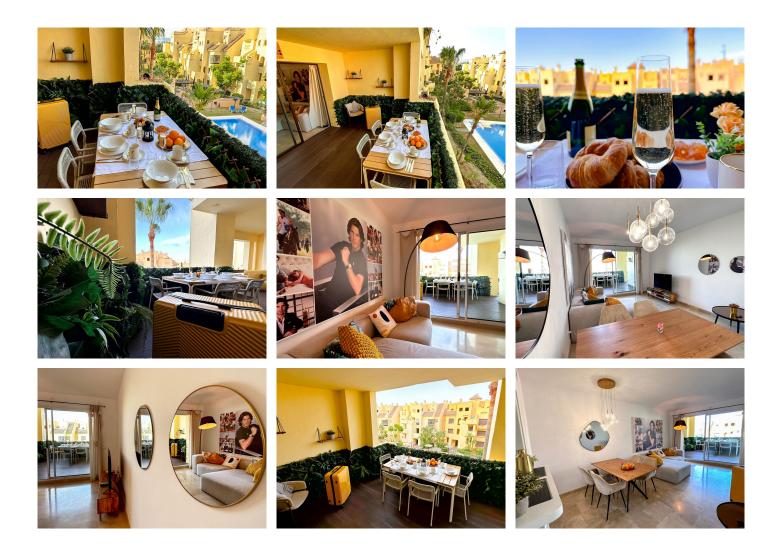

Discover this spacious, beautifully renovated 2-bedroom apartment in a sought-after complex with pools in Manilva. This apartment offers both luxury and convenience, with a large terrace overlooking the pool, ideal for morning coffees or evening relaxation.

Property Highlights:

Spacious Interior: With marble floors throughout, this apartment exudes sophistication. Both bedrooms are generously sized, each featuring fitted wardrobes for easy organization. The primary bedroom comes with an en-suite bathroom for added privacy.

Modern Kitchen: Recently renovated and fully equipped with top-of-the-line appliances, the kitchen is perfect for culinary enthusiasts. A separate laundry room adds to the apartment's functionality.