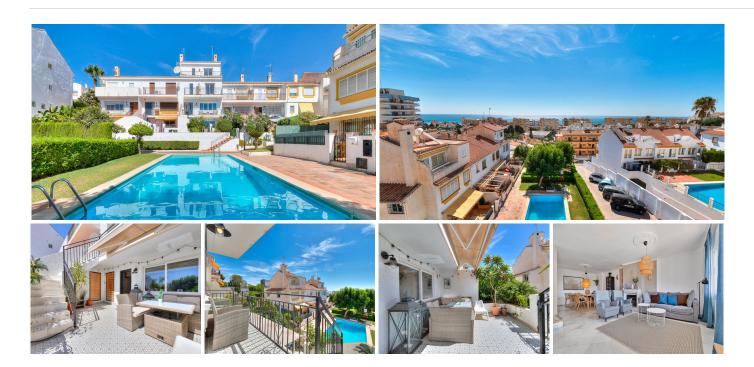

#### Charming townhouse with four bedrooms in Torremolinos

A unusually large townhouse that offers everything you could ask for in a comfortable living space on the Costa del Sol. The townhouse is built across four levels with the following layout. You enter through the gate to a small yard that leads to a large storage room on the ground floor of over 60 m², which can be used as a hobby room, office, gym, or a small guest apartment. A small staircase takes you up to the ground floor with the main entrance. Here, there is a lovely spacious terrace overlooking the pool. On this level, there is a large living room of 50 m² with a large dining area and a fireplace.

From the living room, you enter the fully equipped kitchen with everything you need. Outside the kitchen, there is a patio for drying laundry.

On the second floor, there are three bedrooms, one of which has access to a large west-facing terrace. There is also a bathroom on this floor. At the very top, on the third floor, there is another large bedroom and bathroom. From this room, you have access to a small terrace and a levely sea view. Right in front of the 134 952 939 460 into@bromleyestatesmarbella.com Urbanizacion El Rosario, CN340, Km 188, Marbella, Malaga 29603

### **BROMLEY ESTATES**

Marbella

townhouse is the communal pool. The price also includes a private garage in a nearby building. The location is absolutely fantastic, just 500 meters from the beach in Carhuela and within walking distance of the well-known supermarket Lidl. There are bus and train stations that conveniently take you to Malaga or Fuengirola.

The townhouse is sold fully furnished.