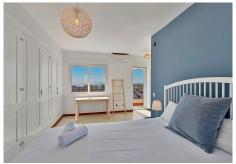

From the living room, you enter the fully equipped kitchen with everything you need. Outside the kitchen, there is a patio for drying laundry.

On the second floor, there are three bedrooms, one of which has access to a large west-facing terrace. There is also a bathroom on this floor. At the very top, on the third floor, there is another large bedroom and bathroom. From this room, you have access to a small terrace and a levely sea view. Right in front of the 134 952 939 460 into@bromleyestatesmarbella.com Urbanizacion El Rosario, CN340, Km 188, Marbella, Malaga 29603