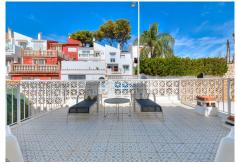

#### Charming townhouse with four bedrooms in Torremolinos

A unusually large townhouse that offers everything you could ask for in a comfortable living space on the Costa del Sol. The townhouse is built across four levels with the following layout. You enter through the gate to a small yard that leads to a large storage room on the ground floor of over 60 m², which can be used as a hobby room, office, gym, or a small guest apartment. A small staircase takes you up to the ground floor with the main entrance. Here, there is a lovely spacious terrace overlooking the pool. On this level, there is a large living room of 50 m² with a large dining area and a fireplace.

### **BROMLEY ESTATES**

Marbella

townhouse is the communal pool. The price also includes a private garage in a nearby building. The location is absolutely fantastic, just 500 meters from the beach in Carhuela and within walking distance of the well-known supermarket Lidl. There are bus and train stations that conveniently take you to Malaga or Fuengirola.