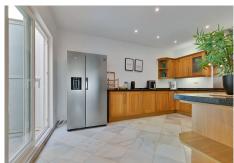

From the living room, you enter the fully equipped kitchen with everything you need. Outside the kitchen, there is a patio for drying laundry.

On the second floor, there are three bedrooms, one of which has access to a large west-facing terrace. There is also a bathroom on this floor. At the very top, on the third floor, there is another large bedroom and bathroom. From this room, you have access to a small terrace and a levely sea view. Right in front of the 134 952 939 460 into@bromleyestatesmarbella.com Urbanizacion El Rosario, CN340, Km 188, Marbella, Malaga 29603