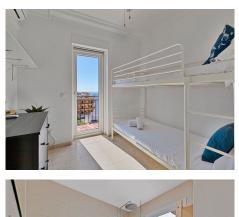

From the living room, you enter the fully equipped kitchen with everything you need. Outside the kitchen, there is a patio for drying laundry.

On the second floor, there are three bedrooms, one of which has access to a large west-facing terrace. There is also a bathroom on this floor. At the very top, on the third floor, there is another large bedroom and bathroom. From this room, you have access to a small terrace and a levely sea view. Right in front of the 134 952 939 460 into@bromleyestatesmarbella.com Urbanizacion El Rosario, CN340, Km 188, Marbella, Malaga 29603