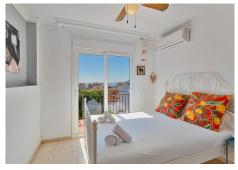

From the living room, you enter the fully equipped kitchen with everything you need. Outside the kitchen, there is a patio for drying laundry.

On the second floor, there are three bedrooms, one of which has access to a large west-facing terrace. There is also a bathroom on this floor. At the very top, on the third floor, there is another large bedroom and bathroom. From this room, you have access to a small terrace and a levely sea view. Right in front of the 134 952 939 460 into@bromleyestatesmarbella.com Urbanizacion El Rosario, CN340, Km 188, Marbella, Malaga 29603