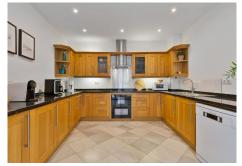

From the living room, you enter the fully equipped kitchen with everything you need. Outside the kitchen, there is a patio for drying laundry.

On the second floor, there are three bedrooms, one of which has access to a large west-facing terrace. There is also a bathroom on this floor. At the very top, on the third floor, there is another large bedroom and bathroom. From this room, you have access to a small terrace and a levely sea view. Right in front of the 134 952 939 460 into@bromleyestatesmarbella.com Urbanizacion El Rosario, CN340, Km 188, Marbella, Malaga 29603