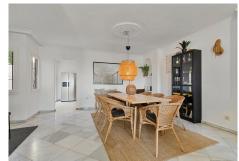

#### Charming townhouse with four bedrooms in Torremolinos

A unusually large townhouse that offers everything you could ask for in a comfortable living space on the Costa del Sol. The townhouse is built across four levels with the following layout. You enter through the gate to a small yard that leads to a large storage room on the ground floor of over 60 m², which can be used as a hobby room, office, gym, or a small guest apartment. A small staircase takes you up to the ground floor with the main entrance. Here, there is a lovely spacious terrace overlooking the pool. On this level, there is a large living room of 50 m² with a large dining area and a fireplace.

From the living room, you enter the fully equipped kitchen with everything you need. Outside the kitchen, there is a patio for drying laundry.

On the second floor, there are three bedrooms, one of which has access to a large west-facing terrace. There is also a bathroom on this floor. At the very top, on the third floor, there is another large bedroom and bathroom. From this room, you have access to a small terrace and a levely sea view. Right in front of the 134 952 939 460 into@bromleyestatesmarbella.com Urbanizacion El Rosario, CN340, Km 188, Marbella, Malaga 29603