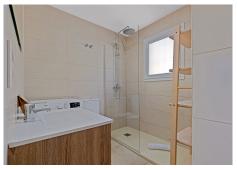

From the living room, you enter the fully equipped kitchen with everything you need. Outside the kitchen, there is a patio for drying laundry.

On the second floor, there are three bedrooms, one of which has access to a large west-facing terrace. There is also a bathroom on this floor. At the very top, on the third floor, there is another large bedroom and bathroom. From this room, you have access to a small terrace and a levely sea view. Right in front of the 134 952 939 460 into@bromleyestatesmarbella.com Urbanizacion El Rosario, CN340, Km 188, Marbella, Malaga 29603