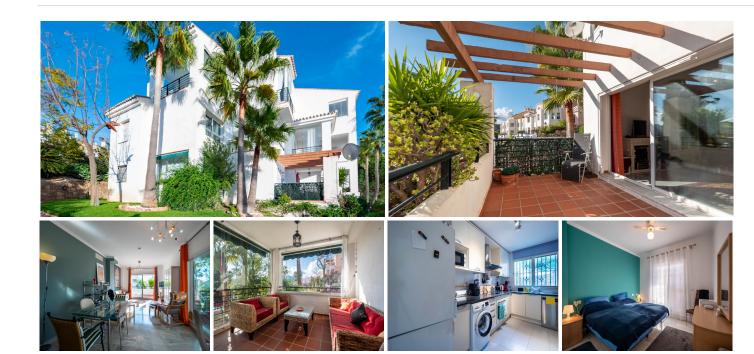

This well-presented 4 bedroom ground floor apartment with lift access is located in the famous Alhaurin Golf Complex, within walking distance of bars and restaurants.

The property comprises a hallway, an open lounge and dining with direct access to a part covered terrace. There is a second seating area with glass curtains (Ideal office space), fully fitted kitchen a master bedroom with an ensuite bathroom and fitted wardrobes (access to a terrace).

The property features marble floors, hot and cold air conditioning, double glazing, fitted wardrobes, two communal swimming pool, clubhouse and restaurant, also included is an underground parking space and storage room.