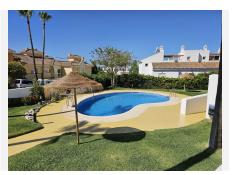

The property features marble floors, hot and cold air conditioning, double glazing, fitted wardrobes, two communal swimming pool, clubhouse and restaurant, also included is an underground parking space and storage room.