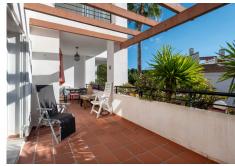

This well-presented 4 bedroom ground floor apartment with lift access is located in the famous Alhaurin Golf Complex, within walking distance of bars and restaurants.

The property comprises a hallway, an open lounge and dining with direct access to a part covered terrace. There is a second seating area with glass curtains (Ideal office space), fully fitted kitchen a master bedroom with an ensuite bathroom and fitted wardrobes (access to a terrace).

The property features marble floors, hot and cold air conditioning, double glazing, fitted wardrobes, two communal swimming pool, clubhouse and restaurant, also included is an underground parking space and storage room.

Climate Control: Air Conditioning.

Views: Mountain.

Features: Covered Terrace, Lift, Fitted Wardrobes, Near Transport, Private Terrace, Storage Room,

Ensuite Bathroom, Double Glazing, Restaurant On Site, Fiber Optic.