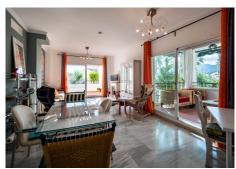

This well-presented 4 bedroom ground floor apartment with lift access is located in the famous Alhaurin Golf Complex, within walking distance of bars and restaurants.

The property comprises a hallway, an open lounge and dining with direct access to a part covered terrace. There is a second seating area with glass curtains (Ideal office space), fully fitted kitchen a master bedroom with an ensuite bathroom and fitted wardrobes (access to a terrace).

The property features marble floors, hot and cold air conditioning, double glazing, fitted wardrobes, two communal swimming pool, clubhouse and restaurant, also included is an underground parking space and storage room.