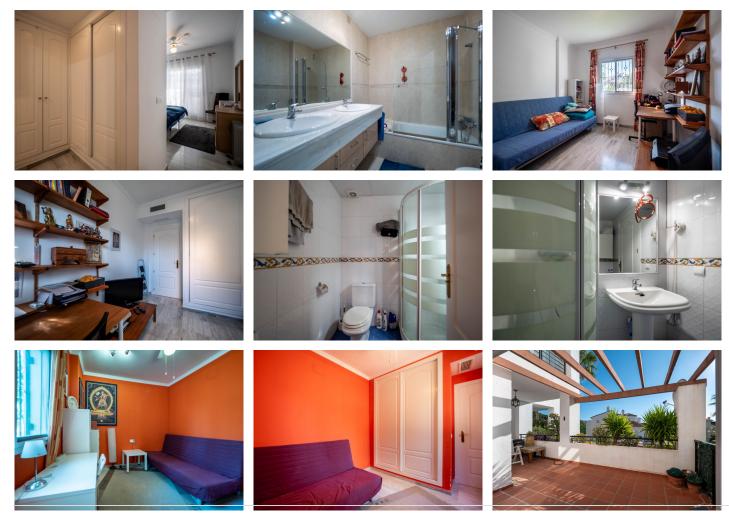

This well-presented 4 bedroom ground floor apartment with lift access is located in the famous Alhaurin Golf Complex, within walking distance of bars and restaurants.

The property comprises a hallway, an open lounge and dining with direct access to a part covered terrace. There is a second seating area with glass curtains (Ideal office space), fully fitted kitchen a master bedroom with an ensuite bathroom and fitted wardrobes (access to a terrace).

The property features marble floors, hot and cold air conditioning, double glazing, fitted wardrobes, two communal swimming pool, clubhouse and restaurant, also included is an underground parking space and storage room.