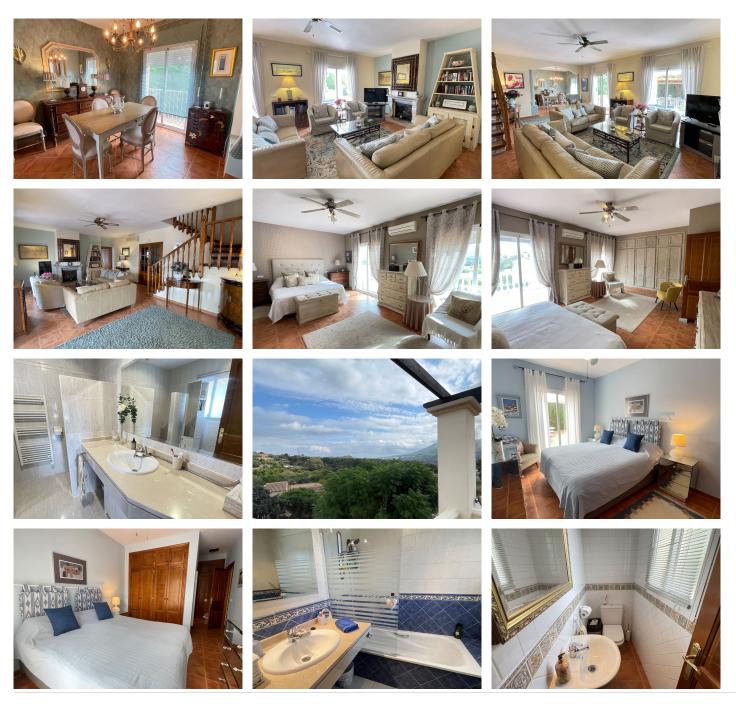

Located just a 5-minute drive to the lively town of Coín, with easy access to the highway to Marbella, Malaga, both of which are less than 30 minutes away

On the ground floor, a generous 50m<sup>2</sup> storeroom and utility area provide ample space for storage and utility needs. Ascend to the first floor, where the main entrance opens to a welcoming hall complete with a WC and cloakroom. From here, step into the heart of the home—a beautifully designed open-plan living area. This space includes a welcoming living room with a fireplace, a stylish dining area, and a fully fitted modern kitchen This floor seamlessly connects indoor and outdoor spaces, with doors opening to covered terraces perfect for al fresco dining or lounging while overlooking the landscaped garden and sparkling pool. Also on this level, guests will enjoy a comfortable bedroom with a fitted wardrobe and a private en-suite bathroom.

## BROMLEY ESTATES Marbella

The top floor is dedicated to the expansive master suite, a tranquil sanctuary with fitted wardrobes, a cosy seating area, and a large private balcony with a charming pergola; an ideal spot to savour the views. The ensuite bathroom offers a spa-like experience, adding to the luxurious ambiance.