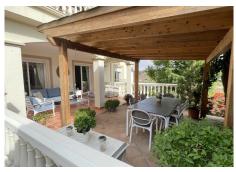

Located just a 5-minute drive to the lively town of Coín, with easy access to the highway to Marbella, Malaga, both of which are less than 30 minutes away

On the ground floor, a generous 50m<sup>2</sup> storeroom and utility area provide ample space for storage and utility needs. Ascend to the first floor, where the main entrance opens to a welcoming hall complete with a WC and cloakroom. From here, step into the heart of the home—a beautifully designed open-plan living area. This space includes a welcoming living room with a fireplace, a stylish dining area, and a fully fitted modern kitchen This floor seamlessly connects indoor and outdoor spaces, with doors opening to covered terraces perfect for al fresco dining or lounging while overlooking the landscaped garden and sparkling pool. Also on this level, guests will enjoy a comfortable bedroom with a fitted wardrobe and a private en-suite bathroom.