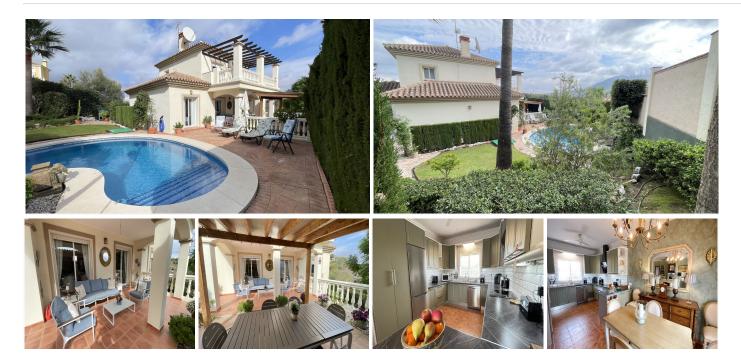

## HOUSE 2 BEDROOMS 2.5 BATHROOMS IN COIN

Coin

REF# BEMR4871821 €459,000

| BEDS | BATHS | BUILT              | PLOT   | TERRACE |
|------|-------|--------------------|--------|---------|
| 2    | 2.5   | 200 m <sup>2</sup> | 594 m² | 20 m²   |

Discover a slice of paradise with this exquisite, detached villa, perfectly positioned on the edge of a quiet urbanisation, offering lovely views over the picturesque countryside and majestic mountains beyond. Built with quality and comfort in mind, this three-story home combines elegance with everyday functionality.

Located just a 5-minute drive to the lively town of Coín, with easy access to the highway to Marbella, Malaga, both of which are less than 30 minutes away

On the ground floor, a generous 50m<sup>2</sup> storeroom and utility area provide ample space for storage and utility needs. Ascend to the first floor, where the main entrance opens to a welcoming hall complete with a WC and cloakroom. From here, step into the heart of the home—a beautifully designed open-plan living area. This space includes a welcoming living room with a fireplace, a stylish dining area, and a fully fitted modern kitchen This floor seamlessly connects indoor and outdoor spaces, with doors opening to covered terraces perfect for al fresco dining or lounging while overlooking the landscaped garden and sparkling pool. Also on this level, guests will enjoy a comfortable bedroom with a fitted wardrobe and a private en-suite bathroom.