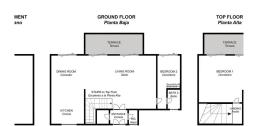

Located just a 5-minute drive to the lively town of Coín, with easy access to the highway to Marbella, Malaga, both of which are less than 30 minutes away

On the ground floor, a generous 50m<sup>2</sup> storeroom and utility area provide ample space for storage and utility needs. Ascend to the first floor, where the main entrance opens to a welcoming hall complete with a WC and cloakroom. From here, step into the heart of the home—a beautifully designed open-plan living area. This space includes a welcoming living room with a fireplace, a stylish dining area, and a fully fitted modern kitchen This floor seamlessly connects indoor and outdoor spaces, with doors opening to covered terraces perfect for al fresco dining or lounging while overlooking the landscaped garden and sparkling pool. Also on this level, guests will enjoy a comfortable bedroom with a fitted wardrobe and a private en-suite bathroom.

## BROMLEY ESTATES Marbella

The top floor is dedicated to the expansive master suite, a tranquil sanctuary with fitted wardrobes, a cosy seating area, and a large private balcony with a charming pergola; an ideal spot to savour the views. The ensuite bathroom offers a spa-like experience, adding to the luxurious ambiance.