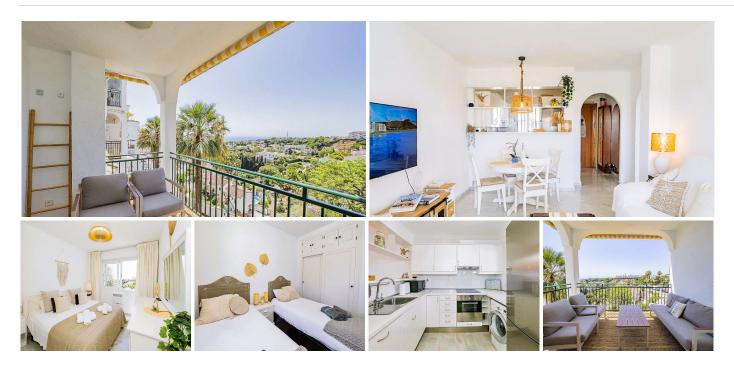

Don't miss the chance to make this stunning apartment yours, offering breathtaking panoramic sea views. This spacious property features 2 large bedrooms and 1 bathroom, along with a bright living room with an open kitchen, perfect for enjoying memorable moments with family and friends.

Imagine relaxing on your own private terrace while admiring the wonderful sea views. This apartment, located on the second floor with lift access, also includes communal parking, well-maintained gardens, and a beautiful swimming pool.

This apartment is truly exceptional and ideal for use as a holiday home or as a permanent residence. And the best part? It has a holiday rental license, making it a key investment opportunity.

Situated in a gated community that combines apartments and penthouses, you will enjoy extensive communal areas with gardens and a spacious pool. The property is very close to the La Siesta Golf Course and opposite the Club del Sol, which offers 12 tennis courts, 4 paddle courts, and 4 squash courts.