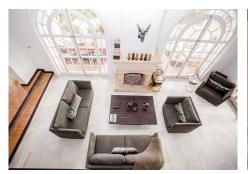

Showcasing modern architecture, the villa features bright interiors and spacious areas crafted for both comfort and style. The kitchen, an impressive contemporary design by Nordic Muebles, combines functionality and aesthetics, becoming the heart of the home where memorable moments can be enjoyed with family and friends. Additionally, the home benefits from underfloor heating in most areas, ensuring warmth and comfort throughout the year.