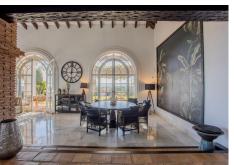

Showcasing modern architecture, the villa features bright interiors and spacious areas crafted for both comfort and style. The kitchen, an impressive contemporary design by Nordic Muebles, combines functionality and aesthetics, becoming the heart of the home where memorable moments can be enjoyed with family and friends. Additionally, the home benefits from underfloor heating in most areas, ensuring warmth and comfort throughout the year.