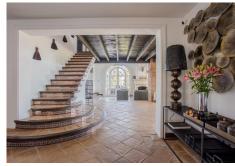

Showcasing modern architecture, the villa features bright interiors and spacious areas crafted for both comfort and style. The kitchen, an impressive contemporary design by Nordic Muebles, combines functionality and aesthetics, becoming the heart of the home where memorable moments can be enjoyed with family and friends. Additionally, the home benefits from underfloor heating in most areas, ensuring warmth and comfort throughout the year.