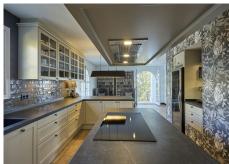

Showcasing modern architecture, the villa features bright interiors and spacious areas crafted for both comfort and style. The kitchen, an impressive contemporary design by Nordic Muebles, combines functionality and aesthetics, becoming the heart of the home where memorable moments can be enjoyed with family and friends. Additionally, the home benefits from underfloor heating in most areas, ensuring warmth and comfort throughout the year.