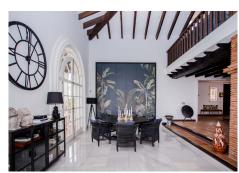

Showcasing modern architecture, the villa features bright interiors and spacious areas crafted for both comfort and style. The kitchen, an impressive contemporary design by Nordic Muebles, combines functionality and aesthetics, becoming the heart of the home where memorable moments can be enjoyed with family and friends. Additionally, the home benefits from underfloor heating in most areas, ensuring warmth and comfort throughout the year.