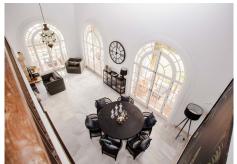

Showcasing modern architecture, the villa features bright interiors and spacious areas crafted for both comfort and style. The kitchen, an impressive contemporary design by Nordic Muebles, combines functionality and aesthetics, becoming the heart of the home where memorable moments can be enjoyed with family and friends. Additionally, the home benefits from underfloor heating in most areas, ensuring warmth and comfort throughout the year.