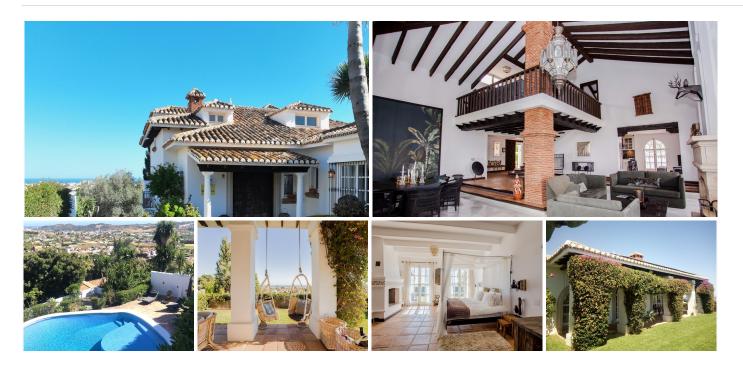

This villa in Sierrezuela embodies luxury, design, and privacy in one of the most sought-after residential areas of the Costa del Sol. Set on a 1,742 m² plot, with 482 m² of constructed space, the property boasts a south-facing orientation with panoramic views of the sea, mountains, and natural surroundings. Located just minutes from golf courses, shops, schools, and the lively center of Fuengirola, this villa offers a tranquil lifestyle with ultimate convenience.

Showcasing modern architecture, the villa features bright interiors and spacious areas crafted for both comfort and style. The kitchen, an impressive contemporary design by Nordic Muebles, combines functionality and aesthetics, becoming the heart of the home where memorable moments can be enjoyed with family and friends. Additionally, the home benefits from underfloor heating in most areas, ensuring warmth and comfort throughout the year.

A private pool with a lounge area, sun deck, and large round bathtub invites relaxation and enjoyment without ever needing to leave home. The outdoor terraces, designed for al fresco dining and social

### **BROMLEY ESTATES** . Marbella.

gatherings, provide unbeatable views.

Additional features include air conditioning for both hot and cold seasons, a security system with intercom, built-in wardrobes, and a private garage with space for multiple vehicles.

The Mediterranean-style garden, with palm and fruit trees, completes the serene and exclusive atmosphere of the property. This villa is not only an ideal home but also an exceptional investment opportunity in one of the best areas on the Costa del Sol.