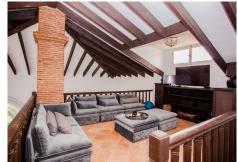

Showcasing modern architecture, the villa features bright interiors and spacious areas crafted for both comfort and style. The kitchen, an impressive contemporary design by Nordic Muebles, combines functionality and aesthetics, becoming the heart of the home where memorable moments can be enjoyed with family and friends. Additionally, the home benefits from underfloor heating in most areas, ensuring warmth and comfort throughout the year.