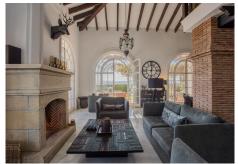

Showcasing modern architecture, the villa features bright interiors and spacious areas crafted for both comfort and style. The kitchen, an impressive contemporary design by Nordic Muebles, combines functionality and aesthetics, becoming the heart of the home where memorable moments can be enjoyed with family and friends. Additionally, the home benefits from underfloor heating in most areas, ensuring warmth and comfort throughout the year.

### **BROMLEY ESTATES** . Marbella.

gatherings, provide unbeatable views.

Additional features include air conditioning for both hot and cold seasons, a security system with intercom, built-in wardrobes, and a private garage with space for multiple vehicles.