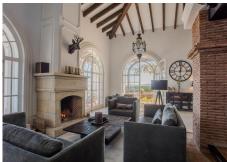

Showcasing modern architecture, the villa features bright interiors and spacious areas crafted for both comfort and style. The kitchen, an impressive contemporary design by Nordic Muebles, combines functionality and aesthetics, becoming the heart of the home where memorable moments can be enjoyed with family and friends. Additionally, the home benefits from underfloor heating in most areas, ensuring warmth and comfort throughout the year.