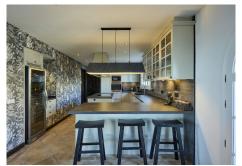

Showcasing modern architecture, the villa features bright interiors and spacious areas crafted for both comfort and style. The kitchen, an impressive contemporary design by Nordic Muebles, combines functionality and aesthetics, becoming the heart of the home where memorable moments can be enjoyed with family and friends. Additionally, the home benefits from underfloor heating in most areas, ensuring warmth and comfort throughout the year.