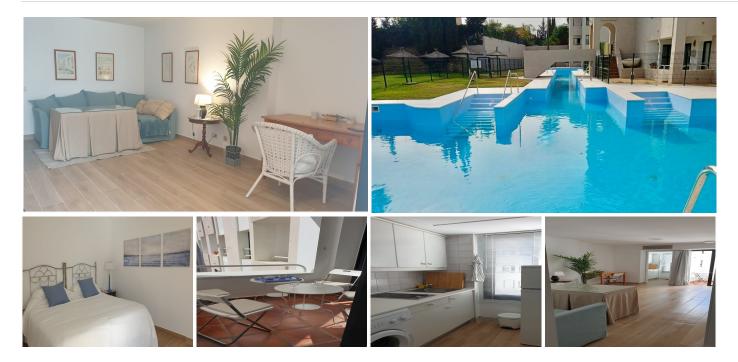

## REF# BEMR4871920 €190,000

| BEDS | BATHS | BUILT | TERRACE |
|------|-------|-------|---------|
| 1    | 2     | 81 m² | 4 m²    |

This great apartment features a spacious living room, fully equipped kitchen, a double bedroom with an ensuite bathroom and built-in wardrobes, as well as a second full bathroom for added convenience. A small terrace is also included, perfect for enjoying outdoor moments. The price includes a parking space in the building's underground garage.

The building offers an expansive garden and a communal pool, perfect for relaxing and enjoying a privileged environment.