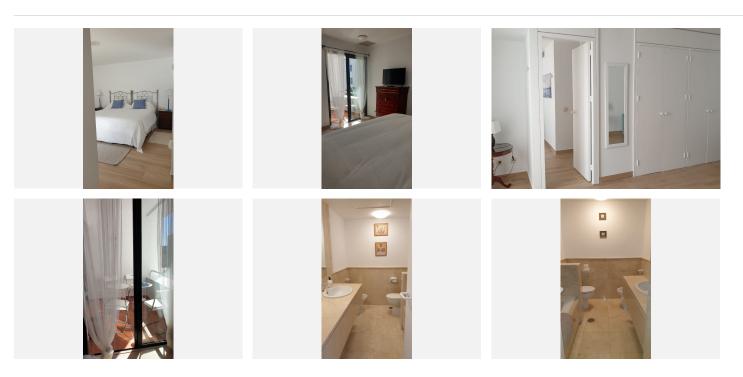

## REF# BEMR4871920 €190,000

| BEDS | BATHS | BUILT | TERRACE |
|------|-------|-------|---------|
| 1    | 2     | 81 m² | 4 m²    |

This great apartment features a spacious living room, fully equipped kitchen, a double bedroom with an ensuite bathroom and built-in wardrobes, as well as a second full bathroom for added convenience. A small terrace is also included, perfect for enjoying outdoor moments. The price includes a parking space in the building's underground garage.