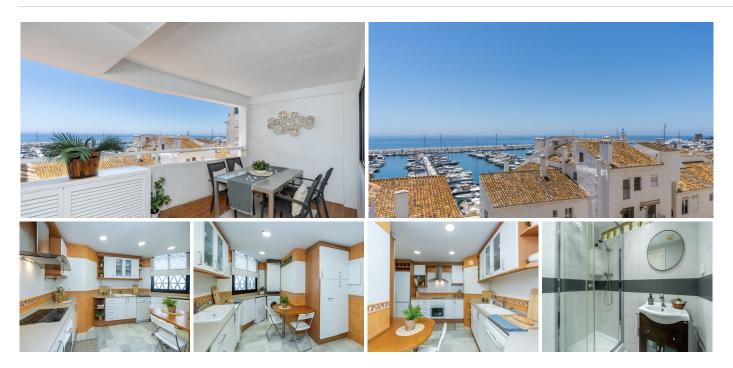

These fabulous large 2 bedrooms apartment located in the heart of Puerto Banús, it has two entrances, one from Red Dog Cinema and second from Michael Kors boutique. Close to amenities, shopping, restaurants and night clubs of Puerto Banús. The apartment is located on the 3rd level with beautiful views to the marina and to the sea.

The property has very high rental potential as it is. The best you could do is, to modernize se property and to transform it in 3 bedrooms with 3 bathrooms.

Actually, the property has a large entrance, huge kitchen with a window to a patio, living and dining room with access to the main terrace, master bedroom with bathroom ensuite, second bedroom and bathroom. Do not forget this opportunity, you must visit it a see the potential.