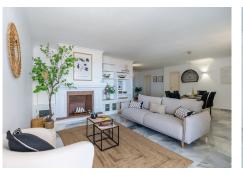

These fabulous large 2 bedrooms apartment located in the heart of Puerto Banús, it has two entrances, one from Red Dog Cinema and second from Michael Kors boutique. Close to amenities, shopping, restaurants and night clubs of Puerto Banús. The apartment is located on the 3rd level with beautiful views to the marina and to the sea.

The property has very high rental potential as it is. The best you could do is, to modernize se property and to transform it in 3 bedrooms with 3 bathrooms.

Actually, the property has a large entrance, huge kitchen with a window to a patio, living and dining room with access to the main terrace, master bedroom with bathroom ensuite, second bedroom and bathroom. Do not forget this opportunity, you must visit it a see the potential.