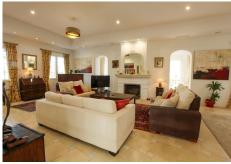

The villa features a grand double-height entrance leading into a spacious living room with a large, inviting fireplace. With five en-suite bedrooms and an additional maid's quarter, each bedroom is fitted with premium wood wardrobes, while the master suite includes its own cozy fireplace.