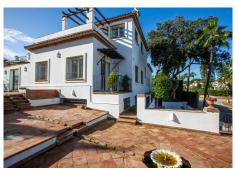

#### HOUSE 7 BEDROOMS 7 BATHROOMS IN SOTOGRANDE

Sotogrande

REF# BEMR4872052 €2,500,000

| BEDS | BATHS | BUILT  | PLOT    |
|------|-------|--------|---------|
| 7    | 7     | 776 m² | 1370 m² |

This stunning southwest-facing, two-story villa with a distinctive tower room is situated on an elevated corner plot in Sotogrande's prestigious B Zone. Offering exceptional privacy, abundant natural light, and captivating views of the Sierra Bermeja mountains, this home is designed for luxurious living.

The villa features a grand double-height entrance leading into a spacious living room with a large, inviting fireplace. With five en-suite bedrooms and an additional maid's quarter, each bedroom is fitted with premium wood wardrobes, while the master suite includes its own cozy fireplace.

The kitchen provides an opportunity for customization, allowing you to renovate to your personal style. A versatile sunroom connects to the outdoor area, where you'll find a deck-level pool and a pool house with a shower.

This villa's prime corner plot offers not only unparalleled light and privacy but also abundant potential for tailored updates to make it uniquely yours.

+34 952 939 460 · info@bromleyestatesmarbella.com Urbanizacion El Rosario, CN340, Km 188, Marbella, Malaga 29603