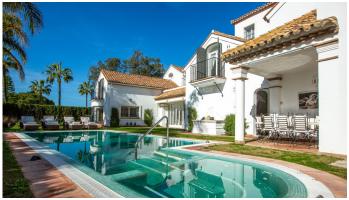

#### HOUSE 7 BEDROOMS 7 BATHROOMS IN SOTOGRANDE

Sotogrande

REF# BEMR4872052 €2,500,000

| BEDS | BATHS | BUILT  | PLOT    |
|------|-------|--------|---------|
| 7    | 7     | 776 m² | 1370 m² |

This stunning southwest-facing, two-story villa with a distinctive tower room is situated on an elevated corner plot in Sotogrande's prestigious B Zone. Offering exceptional privacy, abundant natural light, and captivating views of the Sierra Bermeja mountains, this home is designed for luxurious living.

The kitchen provides an opportunity for customization, allowing you to renovate to your personal style. A versatile sunroom connects to the outdoor area, where you'll find a deck-level pool and a pool house with a shower.