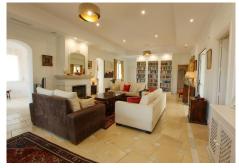

The villa features a grand double-height entrance leading into a spacious living room with a large, inviting fireplace. With five en-suite bedrooms and an additional maid's quarter, each bedroom is fitted with premium wood wardrobes, while the master suite includes its own cozy fireplace.