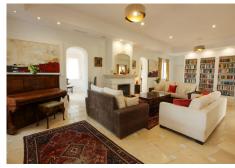

The villa features a grand double-height entrance leading into a spacious living room with a large, inviting fireplace. With five en-suite bedrooms and an additional maid's quarter, each bedroom is fitted with premium wood wardrobes, while the master suite includes its own cozy fireplace.