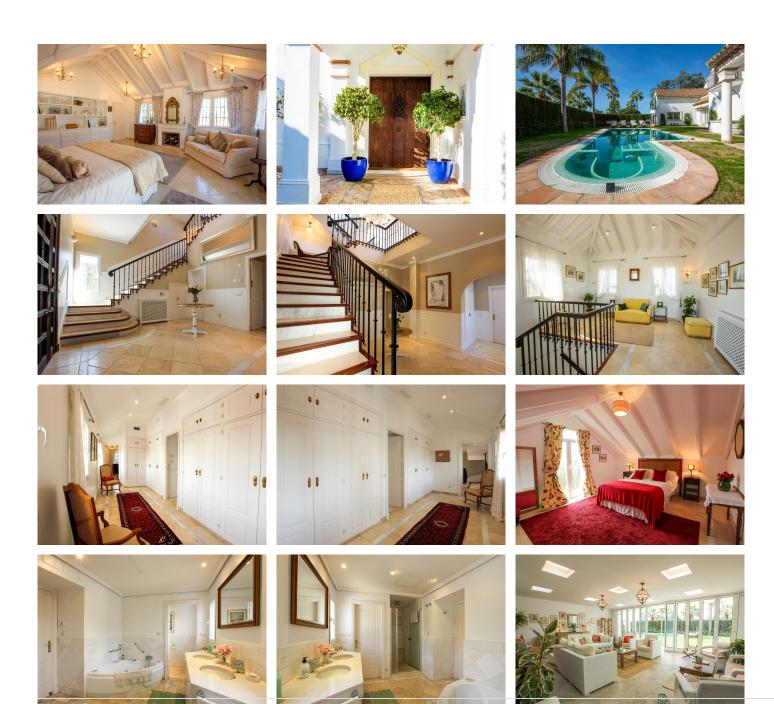

#### HOUSE 7 BEDROOMS 7 BATHROOMS IN SOTOGRANDE

Sotogrande

REF# BEMR4872052 €2,500,000

| BEDS | BATHS | BUILT  | PLOT    |
|------|-------|--------|---------|
| 7    | 7     | 776 m² | 1370 m² |

This stunning southwest-facing, two-story villa with a distinctive tower room is situated on an elevated corner plot in Sotogrande's prestigious B Zone. Offering exceptional privacy, abundant natural light, and captivating views of the Sierra Bermeja mountains, this home is designed for luxurious living.

The villa features a grand double-height entrance leading into a spacious living room with a large, inviting fireplace. With five en-suite bedrooms and an additional maid's quarter, each bedroom is fitted with premium wood wardrobes, while the master suite includes its own cozy fireplace.

The kitchen provides an opportunity for customization, allowing you to renovate to your personal style. A versatile sunroom connects to the outdoor area, where you'll find a deck-level pool and a pool house with a shower.

Additional highlights include:

#### **BROMLEY ESTATES**

Marbella

- Basement with a sauna and space for a gym or home cinema
- Elevator access from the basement to the second floor
- Three-car garage and additional carport
- Underfloor heating and air conditioning throughout
- Proximity to schools, shops, and renowned golf courses