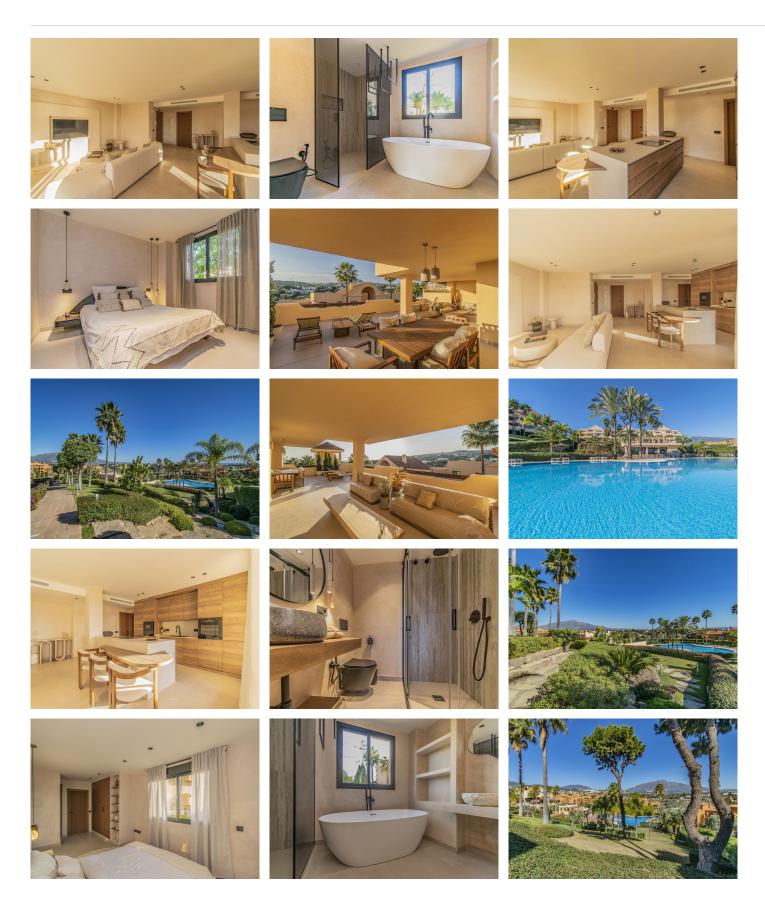

#### SPECTACULAR PROPERTY WITH LARGE TERRACE IN THE GOLDEN TRIANGLE

Wonderful property completely renovated, with a cozy contemporary style, located in the lower part of Benahavis, very close to Guadalmina, next to all kinds of services such as Atalaya international school, supermarket, restaurants...etc, surrounded by the best golf courses in the area (Atalaya, Los Arqueros, El Paraiso, Guadalmina...etc and just a few minutes by car from the beach, San Pedro and Puerto Banus.

Spacious property consisting of a total of two bedrooms, two bathrooms plus a toilet, living room with a fantastic open kitchen and wonderful 65m2 terrace with beautiful views.

Includes parking space and storage room.

Established within an exclusive urbanization with 24-hour security, outdoor pool, SPA area and beautiful gardens.

An ideal property for clients who want to enjoy a property ready to move into in one of the most sought-after areas of the Costa del Sol.