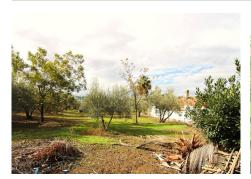

### - Land and Amenities

The property, fully fenced and on flat terrain, encompasses a plot of 5,292 m<sup>2</sup>. It features a variety of fruit trees, including olive trees, fig trees, grapevines, and weeping willows, ideal for those who want to enjoy a natural environment.