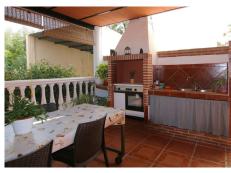

#### - Outdoor Areas

Outside, the property offers two covered terraces totaling 74 m<sup>2</sup>. The first terrace, located at the entrance of the house, is fully equipped with a sink, barbecue, and oven, perfect for family gatherings and outdoor meals. The second terrace is at the back of the house, providing an additional space. There is also an extra