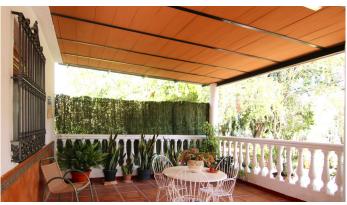

#### - Outdoor Areas

Outside, the property offers two covered terraces totaling 74 m<sup>2</sup>. The first terrace, located at the entrance of the house, is fully equipped with a sink, barbecue, and oven, perfect for family gatherings and outdoor meals. The second terrace is at the back of the house, providing an additional space. There is also an extra