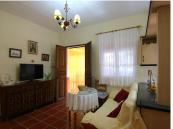

### - Interior Layout

Upon entering, you'll find a spacious open-concept living room that integrates an American-style kitchen, creating a functional and airy space. This area features an air conditioning split to keep a cool environment during the summer. The house includes 3 spacious bedrooms, one currently used as a storage room, along with a full bathroom and a small laundry room with a washing machine.