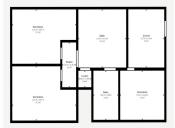

### - Interior Layout

Upon entering, you'll find a spacious open-concept living room that integrates an American-style kitchen, creating a functional and airy space. This area features an air conditioning split to keep a cool environment during the summer. The house includes 3 spacious bedrooms, one currently used as a storage room, along with a full bathroom and a small laundry room with a washing machine.