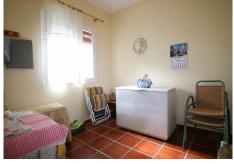

### - Interior Layout

Upon entering, you'll find a spacious open-concept living room that integrates an American-style kitchen, creating a functional and airy space. This area features an air conditioning split to keep a cool environment during the summer. The house includes 3 spacious bedrooms, one currently used as a storage room, along with a full bathroom and a small laundry room with a washing machine.