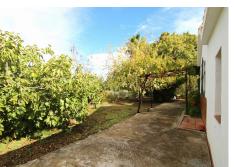

#### - Outdoor Areas

Outside, the property offers two covered terraces totaling 74 m<sup>2</sup>. The first terrace, located at the entrance of the house, is fully equipped with a sink, barbecue, and oven, perfect for family gatherings and outdoor meals. The second terrace is at the back of the house, providing an additional space. There is also an extra

### - Land and Amenities

The property, fully fenced and on flat terrain, encompasses a plot of 5,292 m<sup>2</sup>. It features a variety of fruit trees, including olive trees, fig trees, grapevines, and weeping willows, ideal for those who want to enjoy a natural environment.