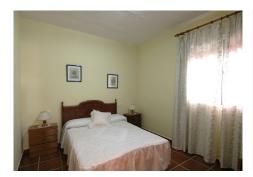

### - Interior Layout

Upon entering, you'll find a spacious open-concept living room that integrates an American-style kitchen, creating a functional and airy space. This area features an air conditioning split to keep a cool environment during the summer. The house includes 3 spacious bedrooms, one currently used as a storage room, along with a full bathroom and a small laundry room with a washing machine.