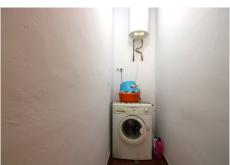

### - Interior Layout

Upon entering, you'll find a spacious open-concept living room that integrates an American-style kitchen, creating a functional and airy space. This area features an air conditioning split to keep a cool environment during the summer. The house includes 3 spacious bedrooms, one currently used as a storage room, along with a full bathroom and a small laundry room with a washing machine.