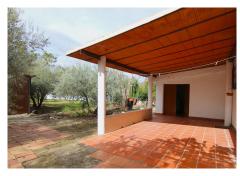

#### - Outdoor Areas

Outside, the property offers two covered terraces totaling 74 m<sup>2</sup>. The first terrace, located at the entrance of the house, is fully equipped with a sink, barbecue, and oven, perfect for family gatherings and outdoor meals. The second terrace is at the back of the house, providing an additional space. There is also an extra

# **BROMLEY ESTATES**

Marbella

storage room on the exterior.