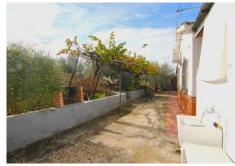

### - Land and Amenities

The property, fully fenced and on flat terrain, encompasses a plot of 5,292 m<sup>2</sup>. It features a variety of fruit trees, including olive trees, fig trees, grapevines, and weeping willows, ideal for those who want to enjoy a natural environment.

There is also a covered parking area, perfect for protecting your car from high temperatures or heavy rain. The house's water supply comes directly from the town of Coín.