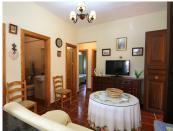

### - Interior Layout

Upon entering, you'll find a spacious open-concept living room that integrates an American-style kitchen, creating a functional and airy space. This area features an air conditioning split to keep a cool environment during the summer. The house includes 3 spacious bedrooms, one currently used as a storage room, along with a full bathroom and a small laundry room with a washing machine.