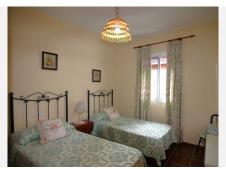

### - Interior Layout

Upon entering, you'll find a spacious open-concept living room that integrates an American-style kitchen, creating a functional and airy space. This area features an air conditioning split to keep a cool environment during the summer. The house includes 3 spacious bedrooms, one currently used as a storage room, along with a full bathroom and a small laundry room with a washing machine.