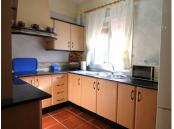

### - Interior Layout

Upon entering, you'll find a spacious open-concept living room that integrates an American-style kitchen, creating a functional and airy space. This area features an air conditioning split to keep a cool environment during the summer. The house includes 3 spacious bedrooms, one currently used as a storage room, along with a full bathroom and a small laundry room with a washing machine.