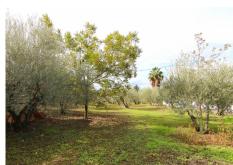

### - Land and Amenities

The property, fully fenced and on flat terrain, encompasses a plot of 5,292 m<sup>2</sup>. It features a variety of fruit trees, including olive trees, fig trees, grapevines, and weeping willows, ideal for those who want to enjoy a natural environment.