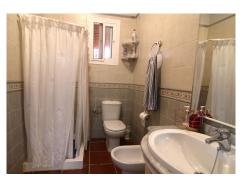

### - Interior Layout

Upon entering, you'll find a spacious open-concept living room that integrates an American-style kitchen, creating a functional and airy space. This area features an air conditioning split to keep a cool environment during the summer. The house includes 3 spacious bedrooms, one currently used as a storage room, along with a full bathroom and a small laundry room with a washing machine.