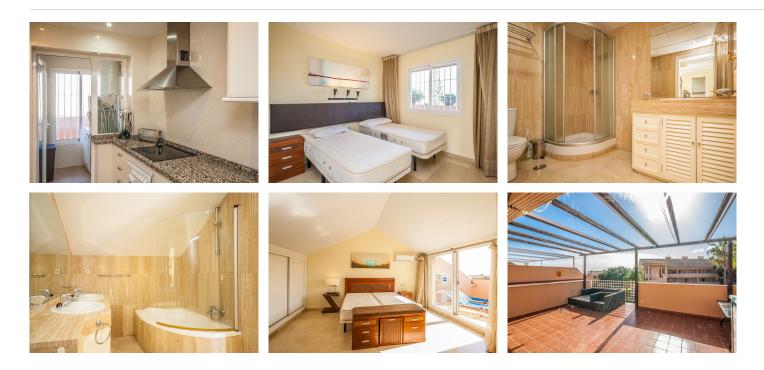

## PENTHOUSE 2 BEDROOMS 2 BATHROOMS IN ELVIRIA

Elviria

REF# BEMR4872790 €475,000

| BEDS | BATHS | BUILT | TERRACE |
|------|-------|-------|---------|
| 2    | 2     | 88 m² | 30 m²   |

South facing penthouse overlooking the communal garden and the swimming pool in the sought after community. Conveniently situated, walking distance to local shops, supermarkets, bars, restaurants and the beach and just around the corner from the 18-hole Santa Maria Golf Course. The property consists of two levels, with the lounge/dining area plus a spacious, south facing uncovered terrace, a fully fitted kitchen, a guest bedroom and a guest bathroom on the lower level and the mater bedroom with en-suite bathroom on the upper level. The community is fun gated and offers 4 outdoor swimming pools, underground parking and 24-hour security.