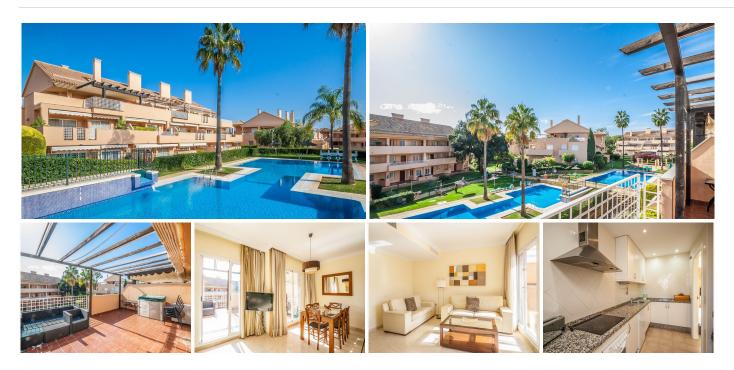

## PENTHOUSE 2 BEDROOMS 2 BATHROOMS IN ELVIRIA

Elviria

REF# BEMR4872790 €475,000

| BEDS | BATHS | BUILT | TERRACE |
|------|-------|-------|---------|
| 2    | 2     | 88 m² | 30 m²   |

South facing penthouse overlooking the communal garden and the swimming pool in the sought after community. Conveniently situated, walking distance to local shops, supermarkets, bars, restaurants and the beach and just around the corner from the 18-hole Santa Maria Golf Course. The property consists of two levels, with the lounge/dining area plus a spacious, south facing uncovered terrace, a fully fitted kitchen, a guest bedroom and a guest bathroom on the lower level and the mater bedroom with en-suite bathroom on the upper level. The community is fun gated and offers 4 outdoor swimming pools, underground parking and 24-hour security.