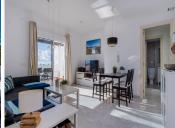

Inside, you'll find a bright living room with direct access to the terrace, a functional kitchen also opening onto the terrace, one bedroom, and a master bedroom with its own private terrace. The bathroom is newly renovated and elegantly designed.