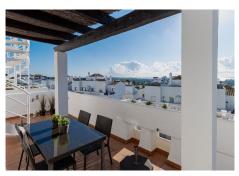

The property features two spacious terraces and a solarium: a south-facing terrace with sunlight all day, a north-facing terrace perfect for finding shade and enjoying the evening breeze, and an incredible solarium offering 360-degree views for ultimate relaxation.

Inside, you'll find a bright living room with direct access to the terrace, a functional kitchen also opening onto the terrace, one bedroom, and a master bedroom with its own private terrace. The bathroom is newly renovated and elegantly designed.