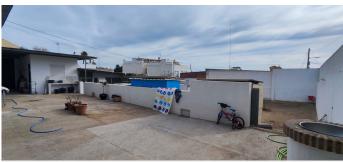

## RESIDENTIAL PLOT BEDROOMS BATHROOMS IN TORREMOLINOS

Torremolinos

REF# BEMR4872898 €530,000

BEDS BATHS BUILT PLOT  $m^2$  597  $m^2$ 

For sale plot of 597m2 whose main use is industrial. It is located in the commercial area of ??El Pinillo, Torremolinos. Surrounded by all services and with easy access to the highway. Constructed area of ??181m2 intended for warehouse. It has a room, bathroom and kitchen.