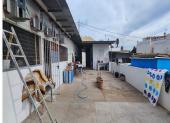

## RESIDENTIAL PLOT BEDROOMS BATHROOMS IN TORREMOLINOS

Torremolinos

REF# BEMR4872898 €530,000

BEDS BATHS BUILT PLOT  $m^2$  597  $m^2$ 

For sale plot of 597m2 whose main use is industrial. It is located in the commercial area of ??El Pinillo, Torremolinos. Surrounded by all services and with easy access to the highway. Constructed area of ??181m2 intended for warehouse. It has a room, bathroom and kitchen.