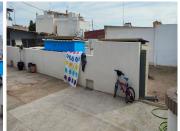

## RESIDENTIAL PLOT BEDROOMS BATHROOMS IN TORREMOLINOS

Torremolinos

REF# BEMR4872898 €530,000

BEDS BATHS BUILT PLOT  $m^2$  597  $m^2$ 

For sale plot of 597m2 whose main use is industrial. It is located in the commercial area of ??El Pinillo, Torremolinos. Surrounded by all services and with easy access to the highway. Constructed area of ??181m2 intended for warehouse. It has a room, bathroom and kitchen.