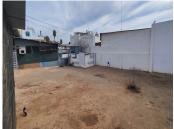

## RESIDENTIAL PLOT BEDROOMS BATHROOMS IN TORREMOLINOS

Torremolinos

REF# BEMR4872898 €530,000

BEDS BATHS BUILT PLOT  $m^2$  597  $m^2$ 

For sale plot of 597m2 whose main use is industrial. It is located in the commercial area of ??El Pinillo, Torremolinos. Surrounded by all services and with easy access to the highway. Constructed area of ??181m2 intended for warehouse. It has a room, bathroom and kitchen.