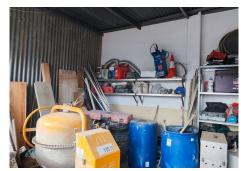

## RESIDENTIAL PLOT BEDROOMS BATHROOMS IN TORREMOLINOS

Torremolinos

REF# BEMR4872898 €530,000

BEDS BATHS BUILT PLOT  $m^2$  597  $m^2$ 

For sale plot of 597m2 whose main use is industrial. It is located in the commercial area of ??El Pinillo, Torremolinos. Surrounded by all services and with easy access to the highway. Constructed area of ??181m2 intended for warehouse. It has a room, bathroom and kitchen.