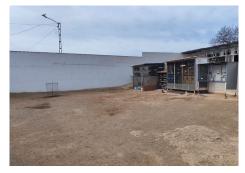

## RESIDENTIAL PLOT BEDROOMS BATHROOMS IN TORREMOLINOS

Torremolinos

REF# BEMR4872898 €530,000

BEDS BATHS BUILT PLOT  $m^2$  597  $m^2$ 

For sale plot of 597m2 whose main use is industrial. It is located in the commercial area of ??El Pinillo, Torremolinos. Surrounded by all services and with easy access to the highway. Constructed area of ??181m2 intended for warehouse. It has a room, bathroom and kitchen.