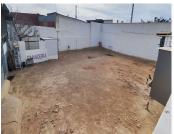

## RESIDENTIAL PLOT BEDROOMS BATHROOMS IN TORREMOLINOS

Torremolinos

REF# BEMR4872898 €530,000

BEDS BATHS BUILT PLOT  $m^2$  597  $m^2$ 

For sale plot of 597m2 whose main use is industrial. It is located in the commercial area of ??El Pinillo, Torremolinos. Surrounded by all services and with easy access to the highway. Constructed area of ??181m2 intended for warehouse. It has a room, bathroom and kitchen.