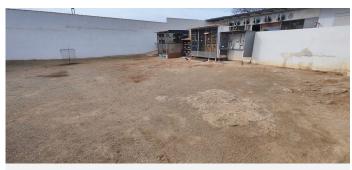

## RESIDENTIAL PLOT BEDROOMS BATHROOMS IN TORREMOLINOS

Torremolinos

REF# BEMR4872898 €530,000

BEDS BATHS BUILT PLOT  $m^2$  597  $m^2$ 

For sale plot of 597m2 whose main use is industrial. It is located in the commercial area of ??El Pinillo, Torremolinos. Surrounded by all services and with easy access to the highway. Constructed area of ??181m2 intended for warehouse. It has a room, bathroom and kitchen.