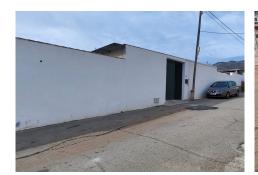

## RESIDENTIAL PLOT BEDROOMS BATHROOMS IN TORREMOLINOS

Torremolinos

REF# BEMR4872898 €530,000

BEDS BATHS BUILT PLOT  $m^2$  597  $m^2$ 

For sale plot of 597m2 whose main use is industrial. It is located in the commercial area of ??El Pinillo, Torremolinos. Surrounded by all services and with easy access to the highway. Constructed area of ??181m2 intended for warehouse. It has a room, bathroom and kitchen.