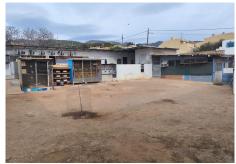

## RESIDENTIAL PLOT BEDROOMS BATHROOMS IN TORREMOLINOS

Torremolinos

REF# BEMR4872898 €530,000

BEDS BATHS BUILT PLOT  $m^2$  597  $m^2$ 

For sale plot of 597m2 whose main use is industrial. It is located in the commercial area of ??El Pinillo, Torremolinos. Surrounded by all services and with easy access to the highway. Constructed area of ??181m2 intended for warehouse. It has a room, bathroom and kitchen.