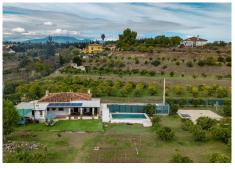

## REF# BEMR4873096 €339,000

| BEDS | BATHS | BUILT | PLOT    |
|------|-------|-------|---------|
| 3    | 1     | 86 m² | 6710 m² |

Escape to the serene countryside with this charming detached property, perfectly located on the outskirts of Coín and Alhaurín el Grande. Set on an impressive 6,710 m<sup>2</sup> flat plot, this property is an ideal choice for horse owners, garden enthusiasts, or anyone seeking ample outdoor space in a peaceful setting. The built size of 86 m<sup>2</sup> includes three bedrooms, a cozy living room with a fireplace, and a separate, well-laid-out kitchen. Property Highlights:

Bedrooms & Living Spaces: Three comfortable bedrooms, living room featuring a traditional fireplace, and tile flooring throughout the home.

Outdoor Amenities: Enjoy a covered terrace and outdoor barbecue area perfect for gatherings, as well as a private swimming pool to cool off on warm days. Additionally, a large concrete area doubles as a half-basketball court.

## BROMLEY ESTATES Marbella

Land & Potential: The expansive flat plot offers endless possibilities, especially for equestrian needs. The property also features a selection of fruit trees, adding to the charm and usability of the land.