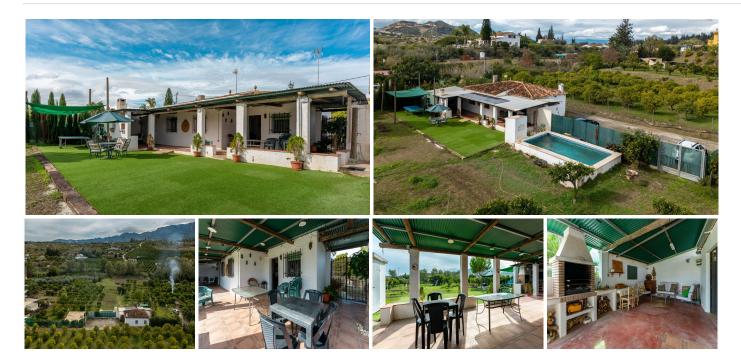

## REF# BEMR4873096 €339,000

| BEDS | BATHS | BUILT | PLOT    |
|------|-------|-------|---------|
| 3    | 1     | 86 m² | 6710 m² |

Escape to the serene countryside with this charming detached property, perfectly located on the outskirts of Coín and Alhaurín el Grande. Set on an impressive 6,710 m<sup>2</sup> flat plot, this property is an ideal choice for horse owners, garden enthusiasts, or anyone seeking ample outdoor space in a peaceful setting. The built size of 86 m<sup>2</sup> includes three bedrooms, a cozy living room with a fireplace, and a separate, well-laid-out kitchen. Property Highlights:

Bedrooms & Living Spaces: Three comfortable bedrooms, living room featuring a traditional fireplace, and tile flooring throughout the home.

Outdoor Amenities: Enjoy a covered terrace and outdoor barbecue area perfect for gatherings, as well as a private swimming pool to cool off on warm days. Additionally, a large concrete area doubles as a half-basketball court.

## BROMLEY ESTATES Marbella

Land & Potential: The expansive flat plot offers endless possibilities, especially for equestrian needs. The property also features a selection of fruit trees, adding to the charm and usability of the land.

Additional Features: Solar panels for energy efficiency, a private water well, electric hot water boiler, and ample parking for multiple cars. A sizable storeroom provides extra space for storage or potential workspace.

Nestled in a south-facing position, the property enjoys natural light and open country views. Located within walking distance of a local restaurant and just a 10-minute drive to nearby towns, you'll have convenience without sacrificing privacy. A quick 30-minute drive connects you to Malaga Airport, making this home an excellent choice for a getaway or permanent residence.