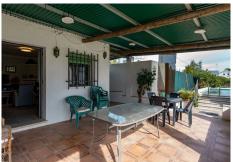

Bedrooms & Living Spaces: Three comfortable bedrooms, living room featuring a traditional fireplace, and tile flooring throughout the home.

Outdoor Amenities: Enjoy a covered terrace and outdoor barbecue area perfect for gatherings, as well as a private swimming pool to cool off on warm days. Additionally, a large concrete area doubles as a half-basketball court.