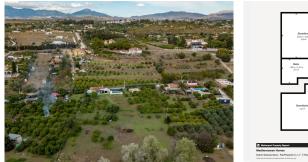

## REF# BEMR4873096 €339,000

| BEDS | BATHS | BUILT | PLOT    |
|------|-------|-------|---------|
| 3    | 1     | 86 m² | 6710 m² |

Escape to the serene countryside with this charming detached property, perfectly located on the outskirts of Coín and Alhaurín el Grande. Set on an impressive 6,710 m<sup>2</sup> flat plot, this property is an ideal choice for horse owners, garden enthusiasts, or anyone seeking ample outdoor space in a peaceful setting. The built size of 86 m<sup>2</sup> includes three bedrooms, a cozy living room with a fireplace, and a separate, well-laid-out kitchen. Property Highlights:

Nestled in a south-facing position, the property enjoys natural light and open country views. Located within walking distance of a local restaurant and just a 10-minute drive to nearby towns, you'll have convenience without sacrificing privacy. A quick 30-minute drive connects you to Malaga Airport, making this home an excellent choice for a getaway or permanent residence.