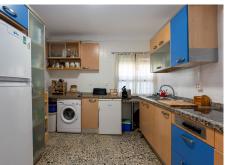

## REF# BEMR4873096 €339,000

| BEDS | BATHS | BUILT | PLOT    |
|------|-------|-------|---------|
| 3    | 1     | 86 m² | 6710 m² |

Escape to the serene countryside with this charming detached property, perfectly located on the outskirts of Coín and Alhaurín el Grande. Set on an impressive 6,710 m<sup>2</sup> flat plot, this property is an ideal choice for horse owners, garden enthusiasts, or anyone seeking ample outdoor space in a peaceful setting. The built size of 86 m<sup>2</sup> includes three bedrooms, a cozy living room with a fireplace, and a separate, well-laid-out kitchen. Property Highlights:

Bedrooms & Living Spaces: Three comfortable bedrooms, living room featuring a traditional fireplace, and tile flooring throughout the home.

Outdoor Amenities: Enjoy a covered terrace and outdoor barbecue area perfect for gatherings, as well as a private swimming pool to cool off on warm days. Additionally, a large concrete area doubles as a half-basketball court.