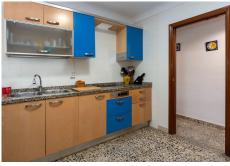

## REF# BEMR4873096 €339,000

| BEDS | BATHS | BUILT | PLOT    |
|------|-------|-------|---------|
| 3    | 1     | 86 m² | 6710 m² |

Escape to the serene countryside with this charming detached property, perfectly located on the outskirts of Coín and Alhaurín el Grande. Set on an impressive 6,710 m<sup>2</sup> flat plot, this property is an ideal choice for horse owners, garden enthusiasts, or anyone seeking ample outdoor space in a peaceful setting. The built size of 86 m<sup>2</sup> includes three bedrooms, a cozy living room with a fireplace, and a separate, well-laid-out kitchen. Property Highlights: