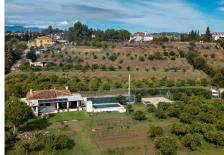

## REF# BEMR4873096 €339,000

| BEDS | BATHS | BUILT | PLOT    |
|------|-------|-------|---------|
| 3    | 1     | 86 m² | 6710 m² |

Escape to the serene countryside with this charming detached property, perfectly located on the outskirts of Coín and Alhaurín el Grande. Set on an impressive 6,710 m<sup>2</sup> flat plot, this property is an ideal choice for horse owners, garden enthusiasts, or anyone seeking ample outdoor space in a peaceful setting. The built size of 86 m<sup>2</sup> includes three bedrooms, a cozy living room with a fireplace, and a separate, well-laid-out kitchen. Property Highlights:

## BROMLEY ESTATES Marbella

Land & Potential: The expansive flat plot offers endless possibilities, especially for equestrian needs. The property also features a selection of fruit trees, adding to the charm and usability of the land.