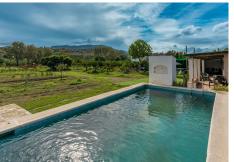

Bedrooms & Living Spaces: Three comfortable bedrooms, living room featuring a traditional fireplace, and tile flooring throughout the home.

Outdoor Amenities: Enjoy a covered terrace and outdoor barbecue area perfect for gatherings, as well as a private swimming pool to cool off on warm days. Additionally, a large concrete area doubles as a half-basketball court.