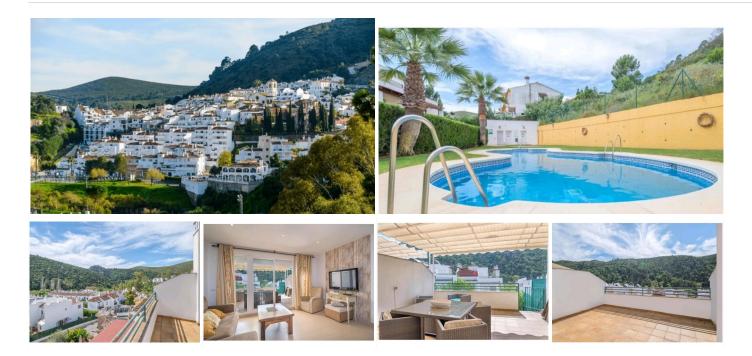

## DREAM TOWNHOUSE WITH VIEWS, POOL, AND PRIVATE GARDEN

Located in the exclusive area of Benahavís, this magnificent townhouse offers a unique lifestyle surrounded by nature, with all essential services just minutes away. Built on a 220m<sup>2</sup> plot and with a total built area of 178m<sup>2</sup>, the property boasts breathtaking panoramic views, allowing you to enjoy stunning landscapes from every corner of the house.

This home features four spacious bedrooms and three bathrooms, ideal for a family seeking comfort without compromising elegance. The private garden is perfect for relaxation and outdoor gatherings, while the communal pool and landscaped gardens provide additional spaces for leisure and enjoyment. Just 30 minutes from Marbella and a five-minute walk from a wide range of restaurants and entertainment options, this townhouse offers an unbeatable location that combines tranquility with convenient access to essential amenities.