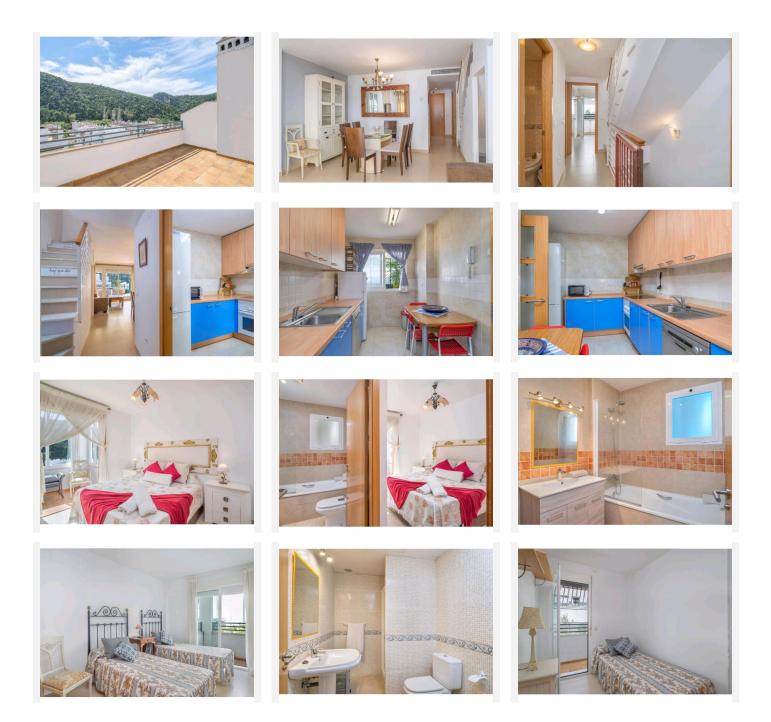

## DREAM TOWNHOUSE WITH VIEWS, POOL, AND PRIVATE GARDEN

Located in the exclusive area of Benahavís, this magnificent townhouse offers a unique lifestyle surrounded by nature, with all essential services just minutes away. Built on a 220m<sup>2</sup> plot and with a total built area of 178m<sup>2</sup>, the property boasts breathtaking panoramic views, allowing you to enjoy stunning landscapes from every corner of the house.

This home features four spacious bedrooms and three bathrooms, ideal for a family seeking comfort without compromising elegance. The private garden is perfect for relaxation and outdoor gatherings, while the communal pool and landscaped gardens provide additional spaces for leisure and enjoyment. Just 30 minutes from Marbella and a five-minute walk from a wide range of restaurants and entertainment options, this townhouse offers an unbeatable location that combines tranquility with convenient access to essential amenities.

## BROMLEY ESTATES Marbella

Built in 2010, the property is in excellent condition and showcases top-quality materials in every detail. With close proximity to schools, supermarkets, and recreational areas, this home is ideal for those seeking a residence in a natural setting with all the comforts of modern living.