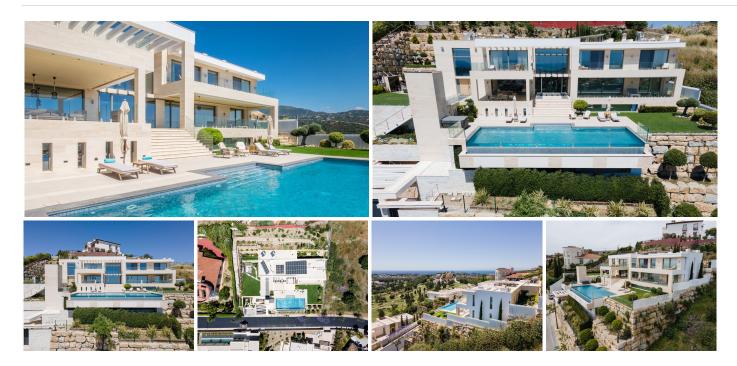

## HOUSE 5 BEDROOMS 5 BATHROOMS IN BENAHAVIS

Benahavis

REF# BEMR4873516 €9,000,000

| BEDS | BATHS | BUILT   | PLOT    |
|------|-------|---------|---------|
| 5    | 5     | 1266 m² | 2254 m² |

Spacious villa with panoramic sea views in La Alqueria, Benahavis

Villa for sale in La Alqueria, Benahavis with 5 bedrooms, 5 bathrooms with private swimming pool, private garage (3 parking spaces) and private garden.

The property was built with top quality materials in order to reflect unique design of each room. The outdoor infinity pool has open views of the sea and mountains and is surrounded by jacuzzi and a chill out area with sun beds. Walking through the outdoor covered terrace you could find a BBQ area surrounded by green tropical garden.

Regarding property dimensions, it has 1,266 m<sup>2</sup> built and 2,254 m<sup>2</sup> plot. Has the following facilities garden view, golf view, mountain view, panoramic view, pool view, sea view, amenities near, close to golf, close to schools, close to shops, front line golf, air conditioning, solar panels, underfloor heating (bathrooms), brand new, barbeque, basement, covered terrace, fireplace, fitted wardrobes, glass doors, guest toilet, gym, home automation system, jacuzzi, lift, marble floors, private terrace, spa, sauna, turkish bath, uncovered terrace,