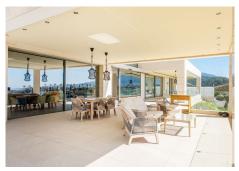

Villa for sale in La Alqueria, Benahavis with 5 bedrooms, 5 bathrooms with private swimming pool, private garage (3 parking spaces) and private garden.

The property was built with top quality materials in order to reflect unique design of each room. The outdoor infinity pool has open views of the sea and mountains and is surrounded by jacuzzi and a chill out area with sun beds. Walking through the outdoor covered terrace you could find a BBQ area surrounded by green tropical garden.

Regarding property dimensions, it has 1,266 m<sup>2</sup> built and 2,254 m<sup>2</sup> plot. Has the following facilities garden view, golf view, mountain view, panoramic view, pool view, sea view, amenities near, close to golf, close to schools, close to shops, front line golf, air conditioning, solar panels, underfloor heating (bathrooms), brand new, barbeque, basement, covered terrace, fireplace, fitted wardrobes, glass doors, guest toilet, gym, home automation system, jacuzzi, lift, marble floors, private terrace, spa, sauna, turkish bath, uncovered terrace,