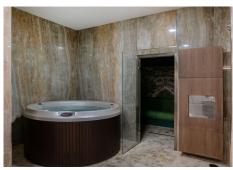

Villa for sale in La Alqueria, Benahavis with 5 bedrooms, 5 bathrooms with private swimming pool, private garage (3 parking spaces) and private garden.

The property was built with top quality materials in order to reflect unique design of each room. The outdoor infinity pool has open views of the sea and mountains and is surrounded by jacuzzi and a chill out area with sun beds. Walking through the outdoor covered terrace you could find a BBQ area surrounded by green tropical garden.

Regarding property dimensions, it has 1,266 m<sup>2</sup> built and 2,254 m<sup>2</sup> plot. Has the following facilities garden view, golf view, mountain view, panoramic view, pool view, sea view, amenities near, close to golf, close to schools, close to shops, front line golf, air conditioning, solar panels, underfloor heating (bathrooms), brand new, barbeque, basement, covered terrace, fireplace, fitted wardrobes, glass doors, guest toilet, gym, home automation system, jacuzzi, lift, marble floors, private terrace, spa, sauna, turkish bath, uncovered terrace,