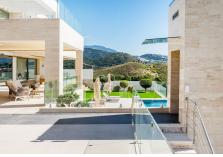

## HOUSE 5 BEDROOMS 5 BATHROOMS IN BENAHAVIS

Benahavis

REF# BEMR4873516 €9,000,000

| BEDS | BATHS | BUILT   | PLOT    |
|------|-------|---------|---------|
| 5    | 5     | 1266 m² | 2254 m² |

Spacious villa with panoramic sea views in La Alqueria, Benahavis

Villa for sale in La Alqueria, Benahavis with 5 bedrooms, 5 bathrooms with private swimming pool, private garage (3 parking spaces) and private garden.

The property was built with top quality materials in order to reflect unique design of each room. The outdoor infinity pool has open views of the sea and mountains and is surrounded by jacuzzi and a chill out area with sun beds. Walking through the outdoor covered terrace you could find a BBQ area surrounded by green tropical garden.

Regarding property dimensions, it has 1,266 m<sup>2</sup> built and 2,254 m<sup>2</sup> plot. Has the following facilities garden view, golf view, mountain view, panoramic view, pool view, sea view, amenities near, close to golf, close to schools, close to shops, front line golf, air conditioning, solar panels, underfloor heating (bathrooms), brand new, barbeque, basement, covered terrace, fireplace, fitted wardrobes, glass doors, guest toilet, gym, home automation system, jacuzzi, lift, marble floors, private terrace, spa, sauna, turkish bath, uncovered terrace,