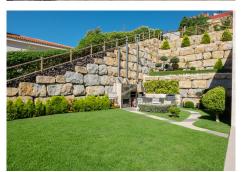

Villa for sale in La Alqueria, Benahavis with 5 bedrooms, 5 bathrooms with private swimming pool, private garage (3 parking spaces) and private garden.

The property was built with top quality materials in order to reflect unique design of each room. The outdoor infinity pool has open views of the sea and mountains and is surrounded by jacuzzi and a chill out area with sun beds. Walking through the outdoor covered terrace you could find a BBQ area surrounded by green tropical garden.

Regarding property dimensions, it has 1,266 m<sup>2</sup> built and 2,254 m<sup>2</sup> plot. Has the following facilities garden view, golf view, mountain view, panoramic view, pool view, sea view, amenities near, close to golf, close to schools, close to shops, front line golf, air conditioning, solar panels, underfloor heating (bathrooms), brand new, barbeque, basement, covered terrace, fireplace, fitted wardrobes, glass doors, guest toilet, gym, home automation system, jacuzzi, lift, marble floors, private terrace, spa, sauna, turkish bath, uncovered terrace,