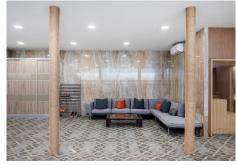

Regarding property dimensions, it has 1,266 m<sup>2</sup> built and 2,254 m<sup>2</sup> plot. Has the following facilities garden view, golf view, mountain view, panoramic view, pool view, sea view, amenities near, close to golf, close to schools, close to shops, front line golf, air conditioning, solar panels, underfloor heating (bathrooms), brand new, barbeque, basement, covered terrace, fireplace, fitted wardrobes, glass doors, guest toilet, gym, home automation system, jacuzzi, lift, marble floors, private terrace, spa, sauna, turkish bath, uncovered terrace,