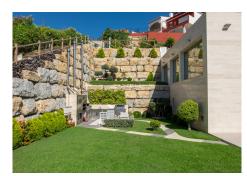

Villa for sale in La Alqueria, Benahavis with 5 bedrooms, 5 bathrooms with private swimming pool, private garage (3 parking spaces) and private garden.

The property was built with top quality materials in order to reflect unique design of each room. The outdoor infinity pool has open views of the sea and mountains and is surrounded by jacuzzi and a chill out area with sun beds. Walking through the outdoor covered terrace you could find a BBQ area surrounded by green tropical garden.

Regarding property dimensions, it has 1,266 m<sup>2</sup> built and 2,254 m<sup>2</sup> plot. Has the following facilities garden view, golf view, mountain view, panoramic view, pool view, sea view, amenities near, close to golf, close to schools, close to shops, front line golf, air conditioning, solar panels, underfloor heating (bathrooms), brand new, barbeque, basement, covered terrace, fireplace, fitted wardrobes, glass doors, guest toilet, gym, home automation system, jacuzzi, lift, marble floors, private terrace, spa, sauna, turkish bath, uncovered terrace,