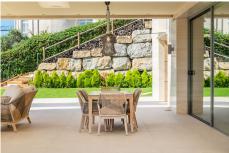

Villa for sale in La Alqueria, Benahavis with 5 bedrooms, 5 bathrooms with private swimming pool, private garage (3 parking spaces) and private garden.

The property was built with top quality materials in order to reflect unique design of each room. The outdoor infinity pool has open views of the sea and mountains and is surrounded by jacuzzi and a chill out area with sun beds. Walking through the outdoor covered terrace you could find a BBQ area surrounded by green tropical garden.

Regarding property dimensions, it has 1,266 m<sup>2</sup> built and 2,254 m<sup>2</sup> plot. Has the following facilities garden view, golf view, mountain view, panoramic view, pool view, sea view, amenities near, close to golf, close to schools, close to shops, front line golf, air conditioning, solar panels, underfloor heating (bathrooms), brand new, barbeque, basement, covered terrace, fireplace, fitted wardrobes, glass doors, guest toilet, gym, home automation system, jacuzzi, lift, marble floors, private terrace, spa, sauna, turkish bath, uncovered terrace,