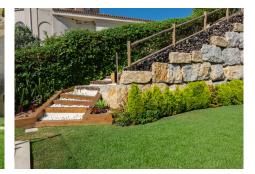

Villa for sale in La Alqueria, Benahavis with 5 bedrooms, 5 bathrooms with private swimming pool, private garage (3 parking spaces) and private garden.

The property was built with top quality materials in order to reflect unique design of each room. The outdoor infinity pool has open views of the sea and mountains and is surrounded by jacuzzi and a chill out area with sun beds. Walking through the outdoor covered terrace you could find a BBQ area surrounded by green tropical garden.

Regarding property dimensions, it has 1,266 m<sup>2</sup> built and 2,254 m<sup>2</sup> plot. Has the following facilities garden view, golf view, mountain view, panoramic view, pool view, sea view, amenities near, close to golf, close to schools, close to shops, front line golf, air conditioning, solar panels, underfloor heating (bathrooms), brand new, barbeque, basement, covered terrace, fireplace, fitted wardrobes, glass doors, guest toilet, gym, home automation system, jacuzzi, lift, marble floors, private terrace, spa, sauna, turkish bath, uncovered terrace,