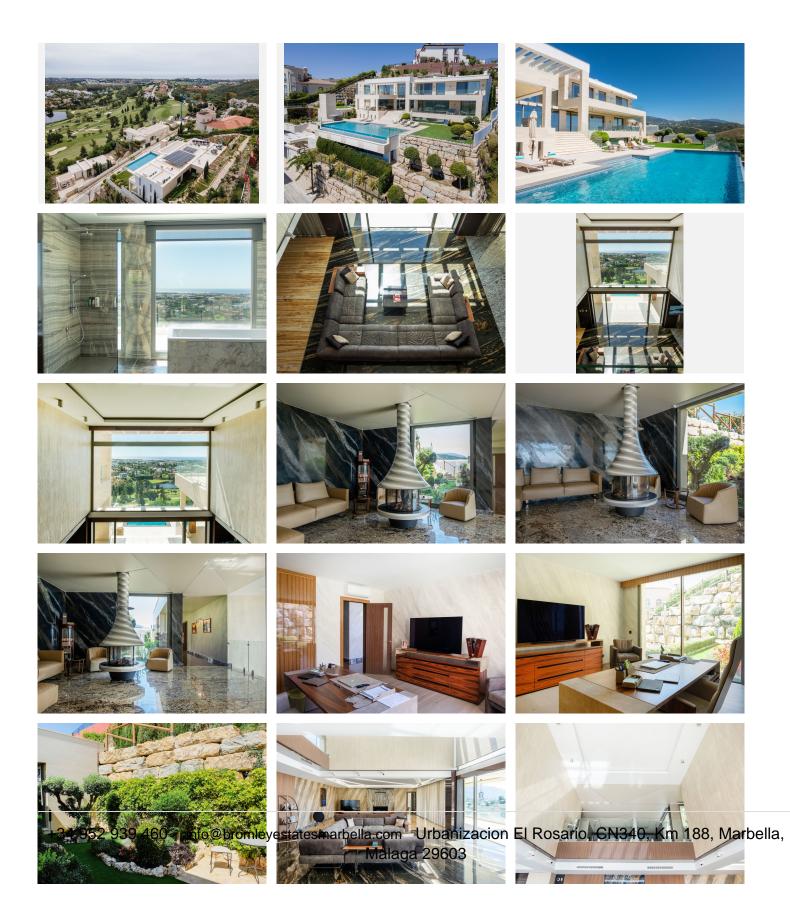

Villa for sale in La Alqueria, Benahavis with 5 bedrooms, 5 bathrooms with private swimming pool, private garage (3 parking spaces) and private garden.

The property was built with top quality materials in order to reflect unique design of each room. The outdoor infinity pool has open views of the sea and mountains and is surrounded by jacuzzi and a chill out area with sun beds. Walking through the outdoor covered terrace you could find a BBQ area surrounded by green tropical garden.

Regarding property dimensions, it has 1,266 m<sup>2</sup> built and 2,254 m<sup>2</sup> plot. Has the following facilities garden view, golf view, mountain view, panoramic view, pool view, sea view, amenities near, close to golf, close to schools, close to shops, front line golf, air conditioning, solar panels, underfloor heating (bathrooms), brand new, barbeque, basement, covered terrace, fireplace, fitted wardrobes, glass doors, guest toilet, gym, home automation system, jacuzzi, lift, marble floors, private terrace, spa, sauna, turkish bath, uncovered terrace,

+34 952 939 460 · info@bromleyestatesmarbella.com Urbanizacion El Rosario, CN340, Km 188, Marbella,

fully fitted kitchen, fully furnished, dining room, laundry room, living room, steam room, storage room, utility room, double glazing and video entrance.