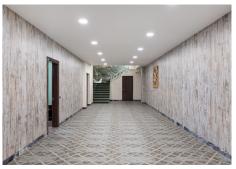

Regarding property dimensions, it has 1,266 m<sup>2</sup> built and 2,254 m<sup>2</sup> plot. Has the following facilities garden view, golf view, mountain view, panoramic view, pool view, sea view, amenities near, close to golf, close to schools, close to shops, front line golf, air conditioning, solar panels, underfloor heating (bathrooms), brand new, barbeque, basement, covered terrace, fireplace, fitted wardrobes, glass doors, guest toilet, gym, home automation system, jacuzzi, lift, marble floors, private terrace, spa, sauna, turkish bath, uncovered terrace,