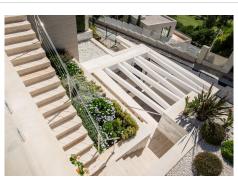

Villa for sale in La Alqueria, Benahavis with 5 bedrooms, 5 bathrooms with private swimming pool, private garage (3 parking spaces) and private garden.

The property was built with top quality materials in order to reflect unique design of each room. The outdoor infinity pool has open views of the sea and mountains and is surrounded by jacuzzi and a chill out area with sun beds. Walking through the outdoor covered terrace you could find a BBQ area surrounded by green tropical garden.

Regarding property dimensions, it has 1,266 m<sup>2</sup> built and 2,254 m<sup>2</sup> plot. Has the following facilities garden view, golf view, mountain view, panoramic view, pool view, sea view, amenities near, close to golf, close to schools, close to shops, front line golf, air conditioning, solar panels, underfloor heating (bathrooms), brand new, barbeque, basement, covered terrace, fireplace, fitted wardrobes, glass doors, guest toilet, gym, home automation system, jacuzzi, lift, marble floors, private terrace, spa, sauna, turkish bath, uncovered terrace,