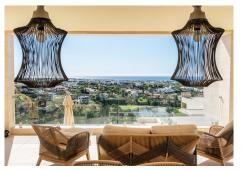

Villa for sale in La Alqueria, Benahavis with 5 bedrooms, 5 bathrooms with private swimming pool, private garage (3 parking spaces) and private garden.

The property was built with top quality materials in order to reflect unique design of each room. The outdoor infinity pool has open views of the sea and mountains and is surrounded by jacuzzi and a chill out area with sun beds. Walking through the outdoor covered terrace you could find a BBQ area surrounded by green tropical garden.

Regarding property dimensions, it has 1,266 m<sup>2</sup> built and 2,254 m<sup>2</sup> plot. Has the following facilities garden view, golf view, mountain view, panoramic view, pool view, sea view, amenities near, close to golf, close to schools, close to shops, front line golf, air conditioning, solar panels, underfloor heating (bathrooms), brand new, barbeque, basement, covered terrace, fireplace, fitted wardrobes, glass doors, guest toilet, gym, home automation system, jacuzzi, lift, marble floors, private terrace, spa, sauna, turkish bath, uncovered terrace,