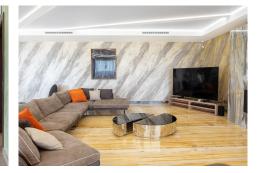

Villa for sale in La Alqueria, Benahavis with 5 bedrooms, 5 bathrooms with private swimming pool, private garage (3 parking spaces) and private garden.

The property was built with top quality materials in order to reflect unique design of each room. The outdoor infinity pool has open views of the sea and mountains and is surrounded by jacuzzi and a chill out area with sun beds. Walking through the outdoor covered terrace you could find a BBQ area surrounded by green tropical garden.

Regarding property dimensions, it has 1,266 m<sup>2</sup> built and 2,254 m<sup>2</sup> plot. Has the following facilities garden view, golf view, mountain view, panoramic view, pool view, sea view, amenities near, close to golf, close to schools, close to shops, front line golf, air conditioning, solar panels, underfloor heating (bathrooms), brand new, barbeque, basement, covered terrace, fireplace, fitted wardrobes, glass doors, guest toilet, gym, home automation system, jacuzzi, lift, marble floors, private terrace, spa, sauna, turkish bath, uncovered terrace,