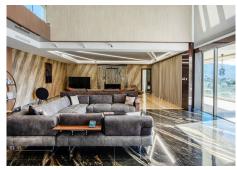

Villa for sale in La Alqueria, Benahavis with 5 bedrooms, 5 bathrooms with private swimming pool, private garage (3 parking spaces) and private garden.

The property was built with top quality materials in order to reflect unique design of each room. The outdoor infinity pool has open views of the sea and mountains and is surrounded by jacuzzi and a chill out area with sun beds. Walking through the outdoor covered terrace you could find a BBQ area surrounded by green tropical garden.

Regarding property dimensions, it has 1,266 m<sup>2</sup> built and 2,254 m<sup>2</sup> plot. Has the following facilities garden view, golf view, mountain view, panoramic view, pool view, sea view, amenities near, close to golf, close to schools, close to shops, front line golf, air conditioning, solar panels, underfloor heating (bathrooms), brand new, barbeque, basement, covered terrace, fireplace, fitted wardrobes, glass doors, guest toilet, gym, home automation system, jacuzzi, lift, marble floors, private terrace, spa, sauna, turkish bath, uncovered terrace,