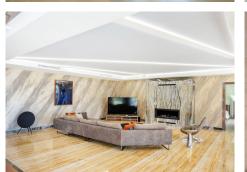

Villa for sale in La Alqueria, Benahavis with 5 bedrooms, 5 bathrooms with private swimming pool, private garage (3 parking spaces) and private garden.

The property was built with top quality materials in order to reflect unique design of each room. The outdoor infinity pool has open views of the sea and mountains and is surrounded by jacuzzi and a chill out area with sun beds. Walking through the outdoor covered terrace you could find a BBQ area surrounded by green tropical garden.

Regarding property dimensions, it has 1,266 m<sup>2</sup> built and 2,254 m<sup>2</sup> plot. Has the following facilities garden view, golf view, mountain view, panoramic view, pool view, sea view, amenities near, close to golf, close to schools, close to shops, front line golf, air conditioning, solar panels, underfloor heating (bathrooms), brand new, barbeque, basement, covered terrace, fireplace, fitted wardrobes, glass doors, guest toilet, gym, home automation system, jacuzzi, lift, marble floors, private terrace, spa, sauna, turkish bath, uncovered terrace,