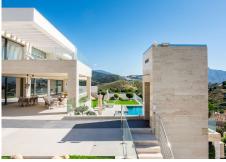

Villa for sale in La Alqueria, Benahavis with 5 bedrooms, 5 bathrooms with private swimming pool, private garage (3 parking spaces) and private garden.

The property was built with top quality materials in order to reflect unique design of each room. The outdoor infinity pool has open views of the sea and mountains and is surrounded by jacuzzi and a chill out area with sun beds. Walking through the outdoor covered terrace you could find a BBQ area surrounded by green tropical garden.

Regarding property dimensions, it has 1,266 m<sup>2</sup> built and 2,254 m<sup>2</sup> plot. Has the following facilities garden view, golf view, mountain view, panoramic view, pool view, sea view, amenities near, close to golf, close to schools, close to shops, front line golf, air conditioning, solar panels, underfloor heating (bathrooms), brand new, barbeque, basement, covered terrace, fireplace, fitted wardrobes, glass doors, guest toilet, gym, home automation system, jacuzzi, lift, marble floors, private terrace, spa, sauna, turkish bath, uncovered terrace,