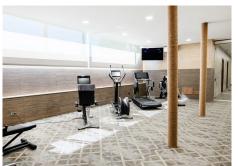

Regarding property dimensions, it has 1,266 m<sup>2</sup> built and 2,254 m<sup>2</sup> plot. Has the following facilities garden view, golf view, mountain view, panoramic view, pool view, sea view, amenities near, close to golf, close to schools, close to shops, front line golf, air conditioning, solar panels, underfloor heating (bathrooms), brand new, barbeque, basement, covered terrace, fireplace, fitted wardrobes, glass doors, guest toilet, gym, home automation system, jacuzzi, lift, marble floors, private terrace, spa, sauna, turkish bath, uncovered terrace,