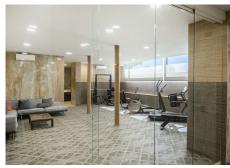

Regarding property dimensions, it has 1,266 m<sup>2</sup> built and 2,254 m<sup>2</sup> plot. Has the following facilities garden view, golf view, mountain view, panoramic view, pool view, sea view, amenities near, close to golf, close to schools, close to shops, front line golf, air conditioning, solar panels, underfloor heating (bathrooms), brand new, barbeque, basement, covered terrace, fireplace, fitted wardrobes, glass doors, guest toilet, gym, home automation system, jacuzzi, lift, marble floors, private terrace, spa, sauna, turkish bath, uncovered terrace,

+34 952 939 460 · info@bromleyestatesmarbella.com Urbanizacion El Rosario, CN340, Km 188, Marbella,

fully fitted kitchen, fully furnished, dining room, laundry room, living room, steam room, storage room, utility room, double glazing and video entrance.