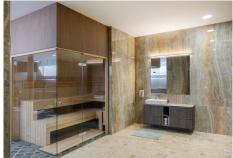

Regarding property dimensions, it has 1,266 m<sup>2</sup> built and 2,254 m<sup>2</sup> plot. Has the following facilities garden view, golf view, mountain view, panoramic view, pool view, sea view, amenities near, close to golf, close to schools, close to shops, front line golf, air conditioning, solar panels, underfloor heating (bathrooms), brand new, barbeque, basement, covered terrace, fireplace, fitted wardrobes, glass doors, guest toilet, gym, home automation system, jacuzzi, lift, marble floors, private terrace, spa, sauna, turkish bath, uncovered terrace,

+34 952 939 460 · info@bromleyestatesmarbella.com Urbanizacion El Rosario, CN340, Km 188, Marbella,

fully fitted kitchen, fully furnished, dining room, laundry room, living room, steam room, storage room, utility room, double glazing and video entrance.