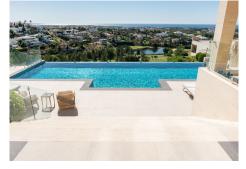

Villa for sale in La Alqueria, Benahavis with 5 bedrooms, 5 bathrooms with private swimming pool, private garage (3 parking spaces) and private garden.

The property was built with top quality materials in order to reflect unique design of each room. The outdoor infinity pool has open views of the sea and mountains and is surrounded by jacuzzi and a chill out area with sun beds. Walking through the outdoor covered terrace you could find a BBQ area surrounded by green tropical garden.

Regarding property dimensions, it has 1,266 m<sup>2</sup> built and 2,254 m<sup>2</sup> plot. Has the following facilities garden view, golf view, mountain view, panoramic view, pool view, sea view, amenities near, close to golf, close to schools, close to shops, front line golf, air conditioning, solar panels, underfloor heating (bathrooms), brand new, barbeque, basement, covered terrace, fireplace, fitted wardrobes, glass doors, guest toilet, gym, home automation system, jacuzzi, lift, marble floors, private terrace, spa, sauna, turkish bath, uncovered terrace,