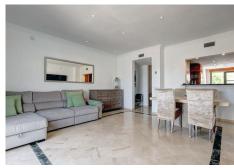

This stunning townhouse is distributed over 3 levels, its designed to maximize space efficiency and provide a comfortable living environment for families or individuals. It combines the privacy and space of a single-family home with the low-maintenance lifestyle.

As you walk in through the entrance you have a guest bathroom on the left-hand side, which then leads to a large size family kitchen, living room with a featured working fire place and dinning area. On the same floor you can access the west facing terrace which has magnificent views of the mountains and lateral sea views. Down one flight of stairs you will find two on-suite bedrooms, one of the, master bedroom, also has a big walk-in closet. On the last floor you find the basement which has almost 4 meter to the ceiling. On this floor there is one bedroom & bathroom & living room with a big screen-TV. The basement also has a chill-out area and games area. Distributed over 3 levels this townhouse offers: – 3 bedrooms & 3.5 bathrooms – kitchen & living room – West facing terraces – Basement with an extra living room & and bedroom