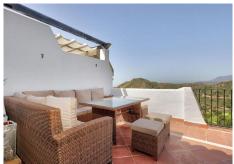

As you walk in through the entrance you have a guest bathroom on the left-hand side, which then leads to a large size family kitchen, living room with a featured working fire place and dinning area. On the same floor you can access the west facing terrace which has magnificent views of the mountains and lateral sea views. Down one flight of stairs you will find two on-suite bedrooms, one of the, master bedroom, also has a big walk-in closet. On the last floor you find the basement which has almost 4 meter to the ceiling. On this floor there is one bedroom & bathroom & living room with a big screen-TV. The basement also has a chill-out area and games area. Distributed over 3 levels this townhouse offers: – 3 bedrooms & 3.5 bathrooms – kitchen & living room – West facing terraces – Basement with an extra living room & and bedroom