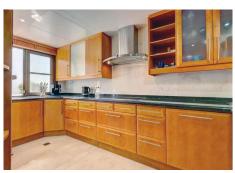

As you walk in through the entrance you have a guest bathroom on the left-hand side, which then leads to a large size family kitchen, living room with a featured working fire place and dinning area. On the same floor you can access the west facing terrace which has magnificent views of the mountains and lateral sea views. Down one flight of stairs you will find two on-suite bedrooms, one of the, master bedroom, also has a big walk-in closet. On the last floor you find the basement which has almost 4 meter to the ceiling. On this floor there is one bedroom & bathroom & living room with a big screen-TV. The basement also has a chill-out area and games area. Distributed over 3 levels this townhouse offers: – 3 bedrooms & 3.5 bathrooms – kitchen & living room – West facing terraces – Basement with an extra living room & and bedroom