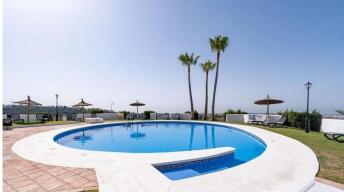

As you walk in through the entrance you have a guest bathroom on the left-hand side, which then leads to a large size family kitchen, living room with a featured working fire place and dinning area. On the same floor you can access the west facing terrace which has magnificent views of the mountains and lateral sea views. Down one flight of stairs you will find two on-suite bedrooms, one of the, master bedroom, also has a big walk-in closet. On the last floor you find the basement which has almost 4 meter to the ceiling. On this floor there is one bedroom & bathroom & living room with a big screen-TV. The basement also has a chill-out area and games area. Distributed over 3 levels this townhouse offers: – 3 bedrooms & 3.5 bathrooms – kitchen & living room – West facing terraces – Basement with an extra living room & and bedroom