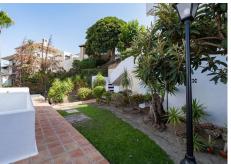

As you walk in through the entrance you have a guest bathroom on the left-hand side, which then leads to a large size family kitchen, living room with a featured working fire place and dinning area. On the same floor you can access the west facing terrace which has magnificent views of the mountains and lateral sea views. Down one flight of stairs you will find two on-suite bedrooms, one of the, master bedroom, also has a big walk-in closet. On the last floor you find the basement which has almost 4 meter to the ceiling. On this floor there is one bedroom & bathroom & living room with a big screen-TV. The basement also has a chill-out area and games area. Distributed over 3 levels this townhouse offers: – 3 bedrooms & 3.5 bathrooms – kitchen & living room – West facing terraces – Basement with an extra living room & and bedroom