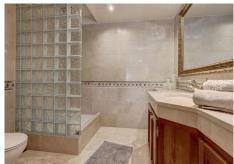

As you walk in through the entrance you have a guest bathroom on the left-hand side, which then leads to a large size family kitchen, living room with a featured working fire place and dinning area. On the same floor you can access the west facing terrace which has magnificent views of the mountains and lateral sea views. Down one flight of stairs you will find two on-suite bedrooms, one of the, master bedroom, also has a big walk-in closet. On the last floor you find the basement which has almost 4 meter to the ceiling. On this floor there is one bedroom & bathroom & living room with a big screen-TV. The basement also has a chill-out area and games area. Distributed over 3 levels this townhouse offers: – 3 bedrooms & 3.5 bathrooms – kitchen & living room – West facing terraces – Basement with an extra living room & and bedroom