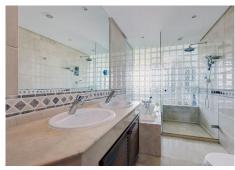

As you walk in through the entrance you have a guest bathroom on the left-hand side, which then leads to a large size family kitchen, living room with a featured working fire place and dinning area. On the same floor you can access the west facing terrace which has magnificent views of the mountains and lateral sea views. Down one flight of stairs you will find two on-suite bedrooms, one of the, master bedroom, also has a big walk-in closet. On the last floor you find the basement which has almost 4 meter to the ceiling. On this floor there is one bedroom & bathroom & living room with a big screen-TV. The basement also has a chill-out area and games area. Distributed over 3 levels this townhouse offers: – 3 bedrooms & 3.5 bathrooms – kitchen & living room – West facing terraces – Basement with an extra living room & and bedroom