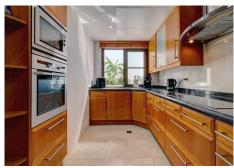

As you walk in through the entrance you have a guest bathroom on the left-hand side, which then leads to a large size family kitchen, living room with a featured working fire place and dinning area. On the same floor you can access the west facing terrace which has magnificent views of the mountains and lateral sea views. Down one flight of stairs you will find two on-suite bedrooms, one of the, master bedroom, also has a big walk-in closet. On the last floor you find the basement which has almost 4 meter to the ceiling. On this floor there is one bedroom & bathroom & living room with a big screen-TV. The basement also has a chill-out area and games area. Distributed over 3 levels this townhouse offers: – 3 bedrooms & 3.5 bathrooms – kitchen & living room – West facing terraces – Basement with an extra living room & and bedroom