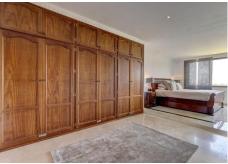

As you walk in through the entrance you have a guest bathroom on the left-hand side, which then leads to a large size family kitchen, living room with a featured working fire place and dinning area. On the same floor you can access the west facing terrace which has magnificent views of the mountains and lateral sea views. Down one flight of stairs you will find two on-suite bedrooms, one of the, master bedroom, also has a big walk-in closet. On the last floor you find the basement which has almost 4 meter to the ceiling. On this floor there is one bedroom & bathroom & living room with a big screen-TV. The basement also has a chill-out area and games area. Distributed over 3 levels this townhouse offers: – 3 bedrooms & 3.5 bathrooms – kitchen & living room – West facing terraces – Basement with an extra living room & and bedroom