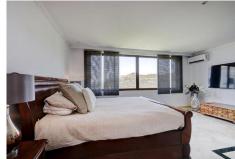

As you walk in through the entrance you have a guest bathroom on the left-hand side, which then leads to a large size family kitchen, living room with a featured working fire place and dinning area. On the same floor you can access the west facing terrace which has magnificent views of the mountains and lateral sea views. Down one flight of stairs you will find two on-suite bedrooms, one of the, master bedroom, also has a big walk-in closet. On the last floor you find the basement which has almost 4 meter to the ceiling. On this floor there is one bedroom & bathroom & living room with a big screen-TV. The basement also has a chill-out area and games area. Distributed over 3 levels this townhouse offers: – 3 bedrooms & 3.5 bathrooms – kitchen & living room – West facing terraces – Basement with an extra living room & and bedroom