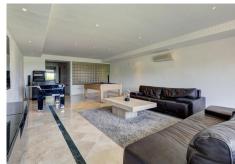

As you walk in through the entrance you have a guest bathroom on the left-hand side, which then leads to a large size family kitchen, living room with a featured working fire place and dinning area. On the same floor you can access the west facing terrace which has magnificent views of the mountains and lateral sea views. Down one flight of stairs you will find two on-suite bedrooms, one of the, master bedroom, also has a big walk-in closet. On the last floor you find the basement which has almost 4 meter to the ceiling. On this floor there is one bedroom & bathroom & living room with a big screen-TV. The basement also has a chill-out area and games area. Distributed over 3 levels this townhouse offers: – 3 bedrooms & 3.5 bathrooms – kitchen & living room – West facing terraces – Basement with an extra living room & and bedroom