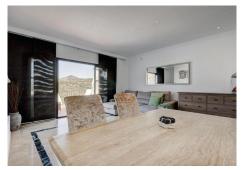

This stunning townhouse is distributed over 3 levels, its designed to maximize space efficiency and provide a comfortable living environment for families or individuals. It combines the privacy and space of a single-family home with the low-maintenance lifestyle.

As you walk in through the entrance you have a guest bathroom on the left-hand side, which then leads to a large size family kitchen, living room with a featured working fire place and dinning area. On the same floor you can access the west facing terrace which has magnificent views of the mountains and lateral sea views. Down one flight of stairs you will find two on-suite bedrooms, one of the, master bedroom, also has a big walk-in closet. On the last floor you find the basement which has almost 4 meter to the ceiling. On this floor there is one bedroom & bathroom & living room with a big screen-TV. The basement also has a chill-out area and games area. Distributed over 3 levels this townhouse offers: – 3 bedrooms & 3.5 bathrooms – kitchen & living room – West facing terraces – Basement with an extra living room & and bedroom