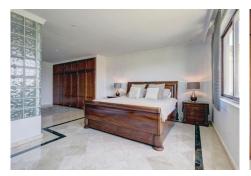

As you walk in through the entrance you have a guest bathroom on the left-hand side, which then leads to a large size family kitchen, living room with a featured working fire place and dinning area. On the same floor you can access the west facing terrace which has magnificent views of the mountains and lateral sea views. Down one flight of stairs you will find two on-suite bedrooms, one of the, master bedroom, also has a big walk-in closet. On the last floor you find the basement which has almost 4 meter to the ceiling. On this floor there is one bedroom & bathroom & living room with a big screen-TV. The basement also has a chill-out area and games area. Distributed over 3 levels this townhouse offers: – 3 bedrooms & 3.5 bathrooms – kitchen & living room – West facing terraces – Basement with an extra living room & and bedroom