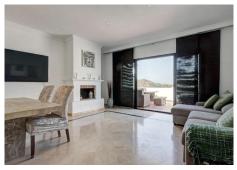

As you walk in through the entrance you have a guest bathroom on the left-hand side, which then leads to a large size family kitchen, living room with a featured working fire place and dinning area. On the same floor you can access the west facing terrace which has magnificent views of the mountains and lateral sea views. Down one flight of stairs you will find two on-suite bedrooms, one of the, master bedroom, also has a big walk-in closet. On the last floor you find the basement which has almost 4 meter to the ceiling. On this floor there is one bedroom & bathroom & living room with a big screen-TV. The basement also has a chill-out area and games area. Distributed over 3 levels this townhouse offers: – 3 bedrooms & 3.5 bathrooms – kitchen & living room – West facing terraces – Basement with an extra living room & and bedroom