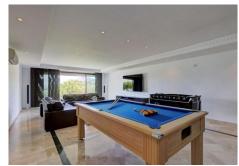

As you walk in through the entrance you have a guest bathroom on the left-hand side, which then leads to a large size family kitchen, living room with a featured working fire place and dinning area. On the same floor you can access the west facing terrace which has magnificent views of the mountains and lateral sea views. Down one flight of stairs you will find two on-suite bedrooms, one of the, master bedroom, also has a big walk-in closet. On the last floor you find the basement which has almost 4 meter to the ceiling. On this floor there is one bedroom & bathroom & living room with a big screen-TV. The basement also has a chill-out area and games area. Distributed over 3 levels this townhouse offers: – 3 bedrooms & 3.5 bathrooms – kitchen & living room – West facing terraces – Basement with an extra living room & and bedroom