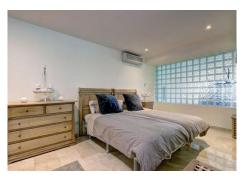

As you walk in through the entrance you have a guest bathroom on the left-hand side, which then leads to a large size family kitchen, living room with a featured working fire place and dinning area. On the same floor you can access the west facing terrace which has magnificent views of the mountains and lateral sea views. Down one flight of stairs you will find two on-suite bedrooms, one of the, master bedroom, also has a big walk-in closet. On the last floor you find the basement which has almost 4 meter to the ceiling. On this floor there is one bedroom & bathroom & living room with a big screen-TV. The basement also has a chill-out area and games area. Distributed over 3 levels this townhouse offers: – 3 bedrooms & 3.5 bathrooms – kitchen & living room – West facing terraces – Basement with an extra living room & and bedroom