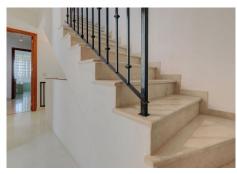

As you walk in through the entrance you have a guest bathroom on the left-hand side, which then leads to a large size family kitchen, living room with a featured working fire place and dinning area. On the same floor you can access the west facing terrace which has magnificent views of the mountains and lateral sea views. Down one flight of stairs you will find two on-suite bedrooms, one of the, master bedroom, also has a big walk-in closet. On the last floor you find the basement which has almost 4 meter to the ceiling. On this floor there is one bedroom & bathroom & living room with a big screen-TV. The basement also has a chill-out area and games area. Distributed over 3 levels this townhouse offers: – 3 bedrooms & 3.5 bathrooms – kitchen & living room – West facing terraces – Basement with an extra living room & and bedroom