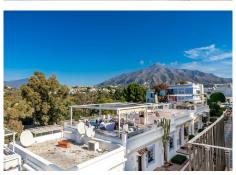

## SEMI-DETACHED HOUSE 3 BEDROOMS 3 BATHROOMS IN ALOHA

Aloha

REF# BEMR4873654 €750,000

| BEDS | BATHS | BUILT  | TERRACE |
|------|-------|--------|---------|
| 3    | 3     | 197 m² | 25 m²   |

3 bed 3 bad Corner townhouse in the Pueblo. One of the rare corner townhouses in the complex, west facing, offering great views. The urbanization offers 3 restaurants, 24hr security, and a heated pool. Just between Aloha and Las Brisas golf course, and walking distance to Aloha College it is the perfect house for a permanent residence or for an investment. Keys in the office, please give us a call for a visit.