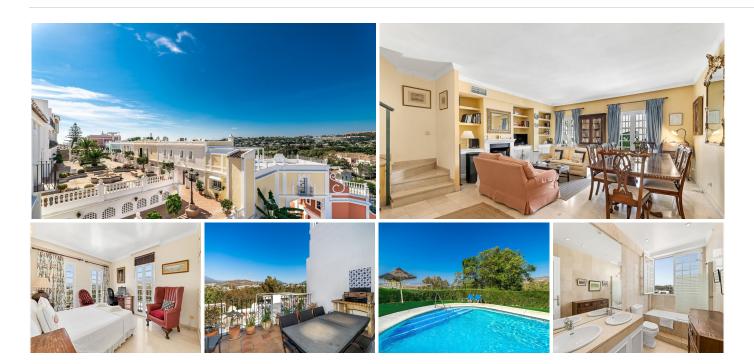

## SEMI-DETACHED HOUSE 3 BEDROOMS 3 BATHROOMS IN ALOHA

Aloha

REF# BEMR4873654 €750,000

| BEDS | BATHS | BUILT  | TERRACE |
|------|-------|--------|---------|
| 3    | 3     | 197 m² | 25 m²   |

3 bed 3 bad Corner townhouse in the Pueblo. One of the rare corner townhouses in the complex, west facing, offering great views. The urbanization offers 3 restaurants, 24hr security, and a heated pool. Just between Aloha and Las Brisas golf course, and walking distance to Aloha College it is the perfect house for a permanent residence or for an investment. Keys in the office, please give us a call for a visit.