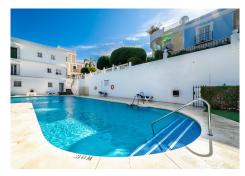

## SEMI-DETACHED HOUSE 3 BEDROOMS 3 BATHROOMS IN ALOHA

Aloha

REF# BEMR4873654 €750,000

| BEDS | BATHS | BUILT  | TERRACE |
|------|-------|--------|---------|
| 3    | 3     | 197 m² | 25 m²   |

3 bed 3 bad Corner townhouse in the Pueblo. One of the rare corner townhouses in the complex, west facing, offering great views. The urbanization offers 3 restaurants, 24hr security, and a heated pool. Just between Aloha and Las Brisas golf course, and walking distance to Aloha College it is the perfect house for a permanent residence or for an investment. Keys in the office, please give us a call for a visit.