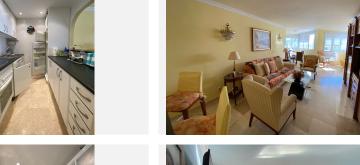

The property is currently distributed in a living-dining room, bedroom, open-plan kitchen, entrance hall and 2 bathrooms. The terrace has been added into the interior.

This property has great potential due to its dimensions, it can be redistributed, a second bedroom is a posibility.