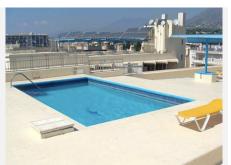

## MIDDLE FLOOR APARTMENT 1 BEDROOM 2 BATHROOMS IN MARBELLA

Marbella

REF# BEMR4873663 €445,000

| BEDS | BATHS | BUILT |
|------|-------|-------|
| 1    | 2     | 81 m² |

The best location, on the prominade, building with 24-hour security, 2 community pools and direct access to the seafront from the entrance of the building.