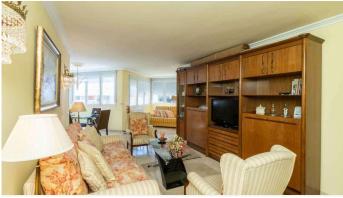

## MIDDLE FLOOR APARTMENT 1 BEDROOM 2 BATHROOMS IN MARBELLA

Marbella

REF# BEMR4873663 €445,000

| BEDS | BATHS | BUILT |
|------|-------|-------|
| 1    | 2     | 81 m² |

The best location, on the prominade, building with 24-hour security, 2 community pools and direct access to the seafront from the entrance of the building.

The property is currently distributed in a living-dining room, bedroom, open-plan kitchen, entrance hall and 2 bathrooms. The terrace has been added into the interior.

This property has great potential due to its dimensions, it can be redistributed, a second bedroom is a posibility.