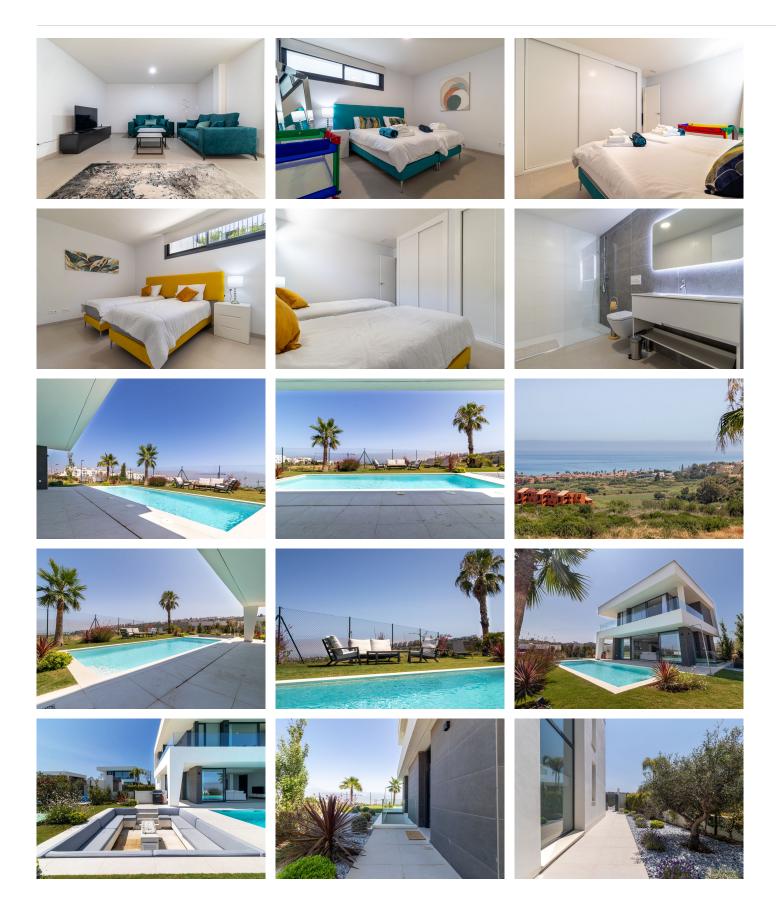

#### Villa Features:

- 4 Bedrooms: Two of them with en-suite bathrooms, providing privacy and comfort.
- 2 Additional Bathrooms: Modern and functional.
- Sea and Mountain Views: Enjoy spectacular landscapes from the comfort of your home.
- Private Pool: Ideal for relaxing and enjoying the Mediterranean climate.
- Leisure area in the private garden: With a gas fire pit, perfect for gathering and enjoying unforgettable nights.
- Private parking space: Security and convenience for your vehicle.
  - +34 952 939 460 · info@bromleyestatesmarbella.com Urbanizacion El Rosario, CN340, Km 188, Marbella, Malaga 29603

Marbella

- Modern Design: With high-quality finishes and a contemporary aesthetic.
- First-class home automation equipment: For total control and easy management of all villa functions.

This villa is a gem in the real estate market, offering a luxurious lifestyle in a privileged setting. Contact us today for more information and to schedule a visit!