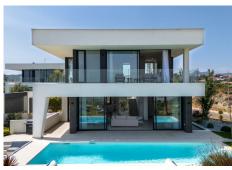

#### Villa Features:

- 4 Bedrooms: Two of them with en-suite bathrooms, providing privacy and comfort.
- 2 Additional Bathrooms: Modern and functional.
- Sea and Mountain Views: Enjoy spectacular landscapes from the comfort of your home.
- Private Pool: Ideal for relaxing and enjoying the Mediterranean climate.
- Leisure area in the private garden: With a gas fire pit, perfect for gathering and enjoying unforgettable nights.
- Private parking space: Security and convenience for your vehicle.
  - +34 952 939 460 · info@bromleyestatesmarbella.com Urbanizacion El Rosario, CN340, Km 188, Marbella, Malaga 29603

Marbella

- Modern Design: With high-quality finishes and a contemporary aesthetic.
- First-class home automation equipment: For total control and easy management of all villa functions.

This villa is a gem in the real estate market, offering a luxurious lifestyle in a privileged setting. Contact us today for more information and to schedule a visit!