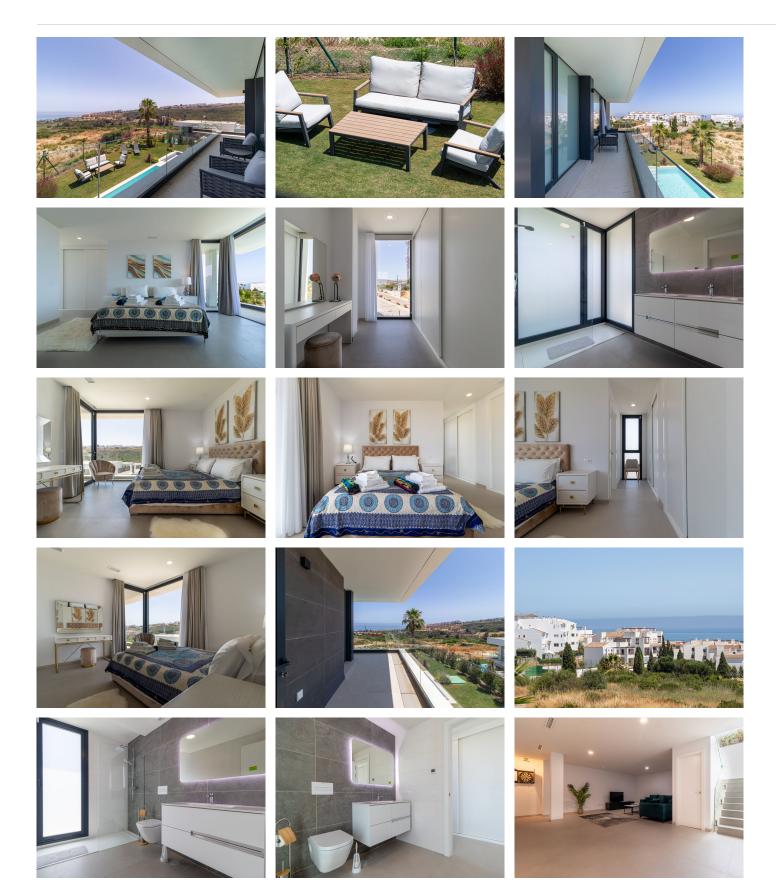

#### Villa Features:

- 4 Bedrooms: Two of them with en-suite bathrooms, providing privacy and comfort.
- 2 Additional Bathrooms: Modern and functional.
- Sea and Mountain Views: Enjoy spectacular landscapes from the comfort of your home.
- Private Pool: Ideal for relaxing and enjoying the Mediterranean climate.
- Leisure area in the private garden: With a gas fire pit, perfect for gathering and enjoying unforgettable nights.
- Private parking space: Security and convenience for your vehicle.
  - +34 952 939 460 · info@bromleyestatesmarbella.com Urbanizacion El Rosario, CN340, Km 188, Marbella, Malaga 29603

Marbella

- Modern Design: With high-quality finishes and a contemporary aesthetic.
- First-class home automation equipment: For total control and easy management of all villa functions.

This villa is a gem in the real estate market, offering a luxurious lifestyle in a privileged setting. Contact us today for more information and to schedule a visit!