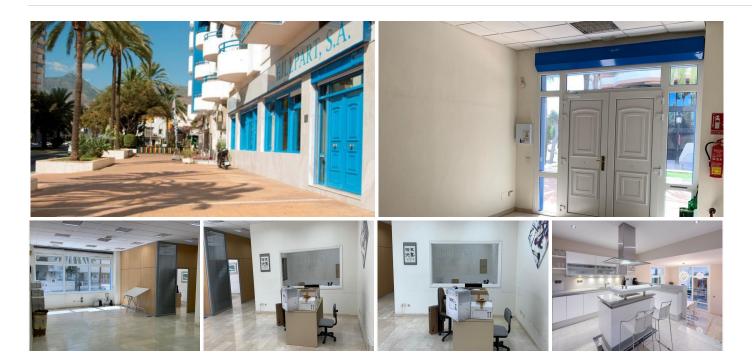

#### OFFICE BEDROOMS 1 BATHROOM IN MARBELLA

Marbella

REF# BEMR4873921 €1,490,000

BEDS BATHS BUILT

1 m²

Exclusive beachfront office in Marbella: Your business in the heart of the Costa del Sol!

Are you looking for a unique space to grow your business? Look no further! This 275 sqm office, located on the prestigious Marbella seafront, is the opportunity you've been waiting for.

A versatile and functional space:

Spacious and flexible: The open-plan layout allows you to design a custom space to suit your business needs, optimizing every corner.

Fully equipped: Kitchenette, two bathrooms, security system, access control, concierge, heating/air conditioning, technical flooring, false ceiling, double-glazed windows, and emergency system.

Private terrace: Enjoy panoramic sea views and host outdoor meetings.

Accessibility: Adapted for people with reduced mobility.

Gastronomic potential: The smoke extractor makes it ideal for hospitality projects.