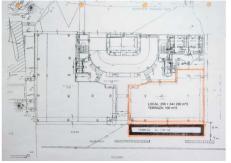

A versatile and functional space:

Spacious and flexible: The open-plan layout allows you to design a custom space to suit your business needs, optimizing every corner.

Fully equipped: Kitchenette, two bathrooms, security system, access control, concierge, heating/air conditioning, technical flooring, false ceiling, double-glazed windows, and emergency system.

Private terrace: Enjoy panoramic sea views and host outdoor meetings.

Accessibility: Adapted for people with reduced mobility.

Gastronomic potential: The smoke extractor makes it ideal for hospitality projects.