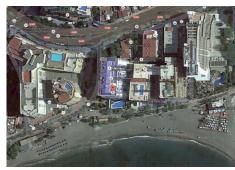

#### OFFICE BEDROOMS 1 BATHROOM IN MARBELLA

Marbella

REF# BEMR4873921 €1,490,000

BEDS BATHS BUILT

1 m²

Exclusive beachfront office in Marbella: Your business in the heart of the Costa del Sol!

Are you looking for a unique space to grow your business? Look no further! This 275 sqm office, located on the prestigious Marbella seafront, is the opportunity you've been waiting for.

# **BROMLEY ESTATES**

Marbella

Beachfront: Located in the heart of Marbella's seafront, surrounded by shops, restaurants, and luxury hotels.

High visibility: Attract potential clients thanks to its prime location.