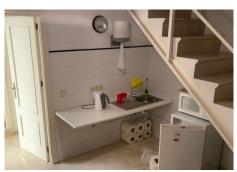

A versatile and functional space:

Spacious and flexible: The open-plan layout allows you to design a custom space to suit your business needs, optimizing every corner.

Fully equipped: Kitchenette, two bathrooms, security system, access control, concierge, heating/air conditioning, technical flooring, false ceiling, double-glazed windows, and emergency system.