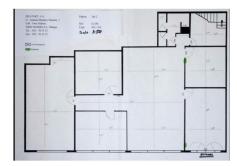

A versatile and functional space:

Spacious and flexible: The open-plan layout allows you to design a custom space to suit your business needs, optimizing every corner.

Fully equipped: Kitchenette, two bathrooms, security system, access control, concierge, heating/air conditioning, technical flooring, false ceiling, double-glazed windows, and emergency system.

Private terrace: Enjoy panoramic sea views and host outdoor meetings.

Accessibility: Adapted for people with reduced mobility.

Gastronomic potential: The smoke extractor makes it ideal for hospitality projects.