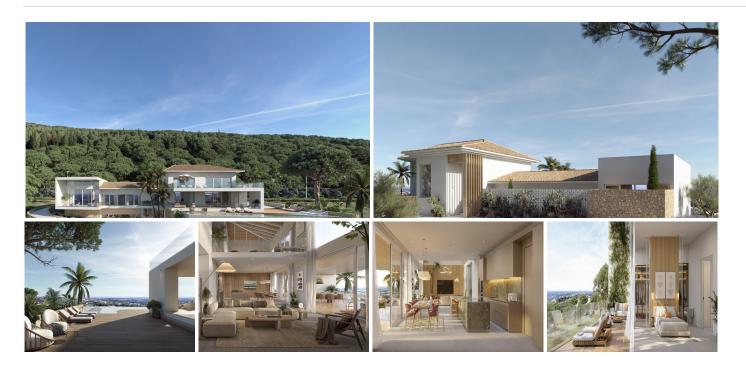

## HOUSE 6 BEDROOMS 9 BATHROOMS IN SOTOGRANDE

Sotogrande

REF# BEMR4873933 €5,900,000

| BEDS | BATHS | BUILT  | PLOT    |
|------|-------|--------|---------|
| 6    | 9     | 900 m² | 2872 m² |

Villa Serenade, nestled in the elegant La Reserva, offers families a tranquil yet active lifestyle immersed in nature. La Reserva de Sotogrande, seamlessly integrated into an unspoiled landscape, enhances the experience with top-tier amenities including a clubhouse, Racquet Centre with clay and paddle courts, and The Beach, a sandy retreat with exclusive dining options.

Designed to connect with its surroundings, Villa Serenade frames breathtaking views of the Mediterranean Sea and the Strait of Gibraltar, both inside and out, while maintaining privacy. Its architecture invites the outdoors in, filling the home with Mediterranean light and a sense of spaciousness.

This three-level villa balances luxury and natural serenity, with proximity to Sotogrande International School, La Reserva golf course, and exceptional facilities. Open-plan living and kitchen spaces create a bright, inviting atmosphere, with panoramic views extending from the bedrooms as a natural backdrop.

Every detail in Villa Serenade is crafted for function and comfort. Indigenous gardens harmonize with the landscape, while a spa with a heated pool offers a serene escape. The villa also includes a five-car garage,