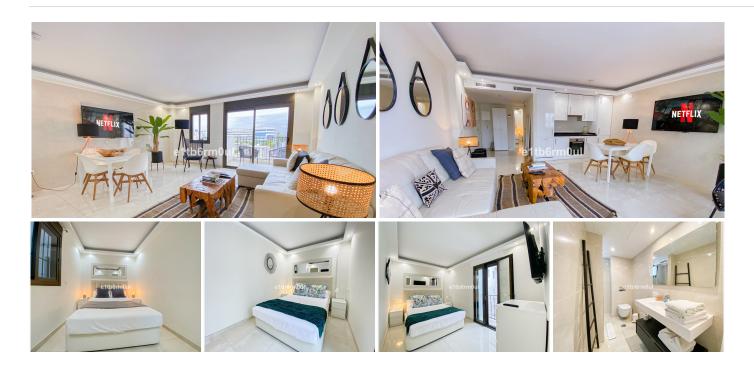

## MIDDLE FLOOR APARTMENT 2 BEDROOMS 1 BATHROOM IN PUERTO BANÚS

Puerto Banús

REF# BEMR4874032 €450.000

| BEDS | BATHS | BUILT |
|------|-------|-------|
| 2    | 1     | 87 m² |

Perfect two-bedroom apartment located in the very heart of Puerto Banus, within easy walking distance of beach, shops, restaurants and clubs. The recently refurbished third floor apartment is a perfect bolt-hole that you can lock up and leave, a perfect rental apartment for investment. It is a clean modern design with air conditioning, electric shutters and open urban views over Plaza Antonio Banderas towards the mountains. Also a rare opportunity to own a car parking place in the centre of Puerto Banus as one is included in the price.