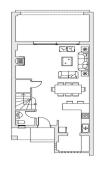

# TOWNHOUSE 3 BEDROOMS 2.5 BATHROOMS IN BENAHAVIS

Benahavis

REF# BEMR4874035 €560.000

| BEDS | BATHS | BUILT  | TERRACE |
|------|-------|--------|---------|
| 3    | 2.5   | 155 m² | 76 m²   |

This stunning luxury town house, located in the exclusive neighborhood of Paraíso Bellevue in Benahavis, Malaga, offers the perfect combination of modern design, elegant interiors, and breathtaking views. With 3 spacious bedrooms and 2 bathrooms, this property is ideal for families or those seeking a comfortable and sophisticated living space.

Upon entering this remarkable home, you are greeted by a bright and spacious living room, featuring a stylish fireplace and large windows that invite an abundance of natural light, as well as offering panoramic views of the surrounding countryside, mountains, and golf course.

The fully fitted kitchen is a chef's dream, equipped with top-of-the-line appliances and a convenient dining area. The property also boasts a separate dining room, perfect for hosting dinner parties and special occasions.