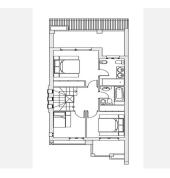

## BROMLEY ESTATES Marbella

The bedrooms are generously sized and feature fitted wardrobes, ensuring ample storage space. The master bedroom includes an en-suite bathroom, providing a private sanctuary for relaxation and rejuvenation.