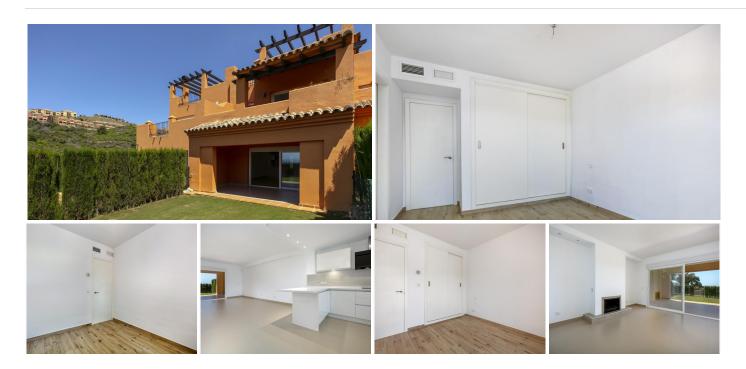

# TOWNHOUSE 3 BEDROOMS 2.5 BATHROOMS IN BENAHAVIS

Benahavis

REF# BEMR4874035 €560.000

| BEDS | BATHS | BUILT  | TERRACE |
|------|-------|--------|---------|
| 3    | 2.5   | 155 m² | 76 m²   |

This stunning luxury town house, located in the exclusive neighborhood of Paraíso Bellevue in Benahavis, Malaga, offers the perfect combination of modern design, elegant interiors, and breathtaking views. With 3 spacious bedrooms and 2 bathrooms, this property is ideal for families or those seeking a comfortable and sophisticated living space.

Upon entering this remarkable home, you are greeted by a bright and spacious living room, featuring a stylish fireplace and large windows that invite an abundance of natural light, as well as offering panoramic views of the surrounding countryside, mountains, and golf course.

The fully fitted kitchen is a chef's dream, equipped with top-of-the-line appliances and a convenient dining area. The property also boasts a separate dining room, perfect for hosting dinner parties and special occasions.

Other notable features of this luxury town house include air conditioning, solarium, electric blinds, and an advanced home automation system. Additional amenities include a communal pool and a private garden, where you can enjoy the Mediterranean climate and soak up the sun.