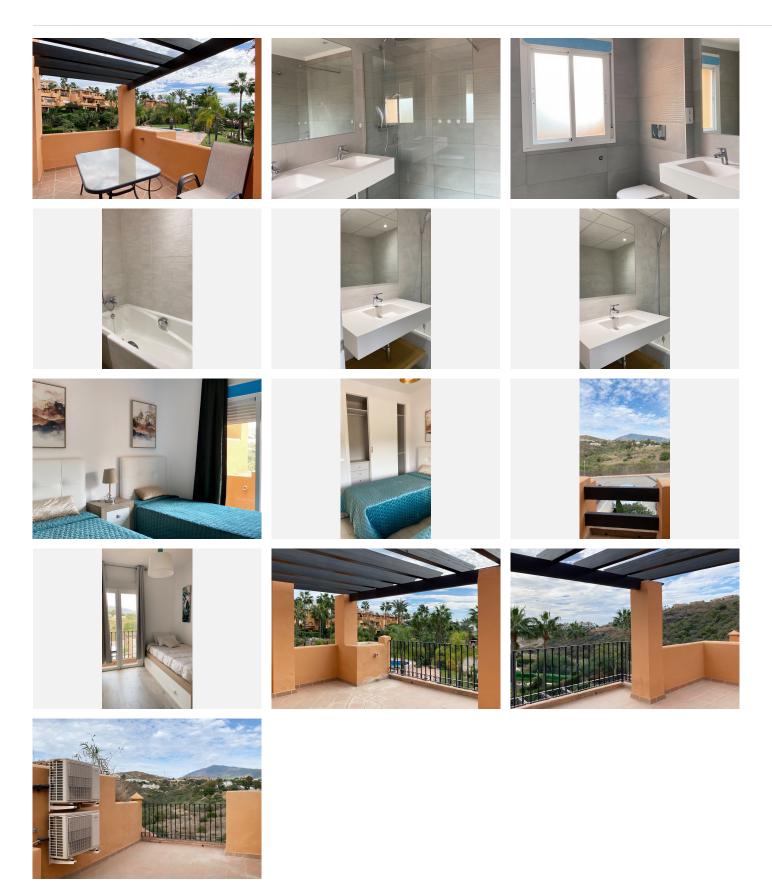

# TOWNHOUSE 3 BEDROOMS 2.5 BATHROOMS IN BENAHAVIS

Benahavis

REF# BEMR4874035 €560.000

| BEDS | BATHS | BUILT  | TERRACE |
|------|-------|--------|---------|
| 3    | 2.5   | 155 m² | 76 m²   |

This stunning luxury town house, located in the exclusive neighborhood of Paraíso Bellevue in Benahavis, Malaga, offers the perfect combination of modern design, elegant interiors, and breathtaking views. With 3 spacious bedrooms and 2 bathrooms, this property is ideal for families or those seeking a comfortable and sophisticated living space.

Upon entering this remarkable home, you are greeted by a bright and spacious living room, featuring a stylish fireplace and large windows that invite an abundance of natural light, as well as offering panoramic views of the surrounding countryside, mountains, and golf course.

The fully fitted kitchen is a chef's dream, equipped with top-of-the-line appliances and a convenient dining area. The property also boasts a separate dining room, perfect for hosting dinner parties and special occasions.

## BROMLEY ESTATES Marbella

The bedrooms are generously sized and feature fitted wardrobes, ensuring ample storage space. The master bedroom includes an en-suite bathroom, providing a private sanctuary for relaxation and rejuvenation.

Other notable features of this luxury town house include air conditioning, solarium, electric blinds, and an advanced home automation system. Additional amenities include a communal pool and a private garden, where you can enjoy the Mediterranean climate and soak up the sun.