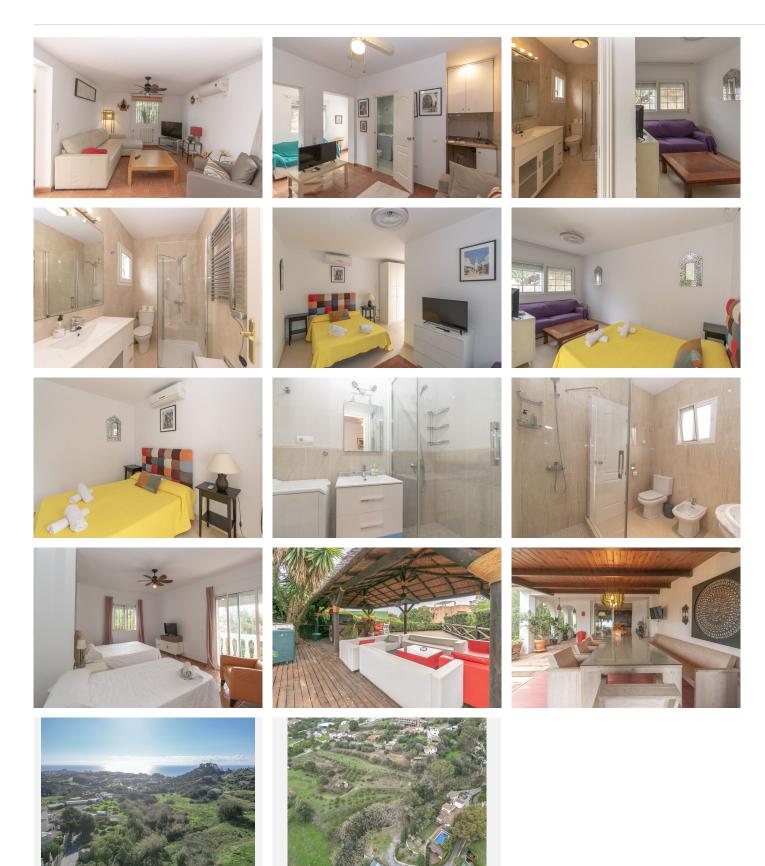

Villa located in Benalmadena with 2 separate accommodations, previously run as a successful B&B and only 3,5km from the beach.

The main house is distributed as follows:

Entrance hall, fully equipped kitchen with a separate dining room and access to the terrace & gardens, 2 double bedroom, spectacular master bedroom with on suite bathroom and private sitting area, double bedroom with on suite bathroom.

Separate accommodation n1: Private entrance, full apartment with a fully equipped kitchen, lovely sitting area with direct access to the garden, bathroom, and a double bedroom.

Separate accommodation n2: Private entrance, studio with sitting area, bedroom, bathroom, and small kitchen

#### **BROMLEY ESTATES**

Marbella

The property is in good condition with mains water connection, Fiber optic, AC in all bedrooms and living room, heated swimming pool (salt), lovely garden and spectacular views of the sea and mountain. This property was previously run as a successful B&B.