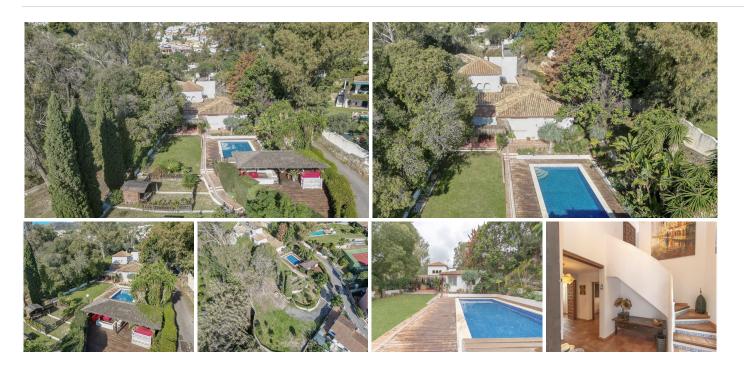

# HOUSE 7 BEDROOMS 6 BATHROOMS IN BENALMADENA

Benalmadena

REF# BEMR4874836 €1,495,000

| BEDS | BATHS | BUILT  | PLOT                | TERRACE |
|------|-------|--------|---------------------|---------|
| 7    | 6     | 285 m² | 3200 m <sup>2</sup> | 50 m²   |

Villa located in Benalmadena with 2 separate accommodations, previously run as a successful B&B and only 3,5km from the beach.

The main house is distributed as follows:

Entrance hall, fully equipped kitchen with a separate dining room and access to the terrace & gardens, 2 double bedroom, spectacular master bedroom with on suite bathroom and private sitting area, double bedroom with on suite bathroom.

#### **BROMLEY ESTATES**

Marbella

The property is in good condition with mains water connection, Fiber optic, AC in all bedrooms and living room, heated swimming pool (salt), lovely garden and spectacular views of the sea and mountain. This property was previously run as a successful B&B.