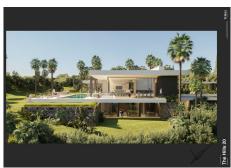

## RESIDENTIAL PLOT BEDROOMS BATHROOMS IN BENAHAVIS

Benahavis

REF# BEMR4874917 €4,000,000

BEDS BATHS BUILT PLOT

m² 6441 m²

Introducing a rare opportunity to create your dream home in one of Marbella's most exclusive areas, El Herrejon in Benahavís. These two adjacent plots span a generous 4,301 m² and 2,140 m², providing ample space and privacy for a luxurious estate or even two separate residences. Nestled within a tranquil and verdant landscape, these plots offer breathtaking views that stretch toward the scenic hills and down to the Mediterranean Sea, capturing the essence of Costa del Sol's natural beauty.

From the images provided, you can see the beautiful surroundings, characterised by lush greenery, nearby luxury homes, and unobstructed sightlines to the mountains and sea. This unique setting offers a blend of privacy and accessibility, making it ideal for those looking to escape while remaining close to Marbella's vibrant life.