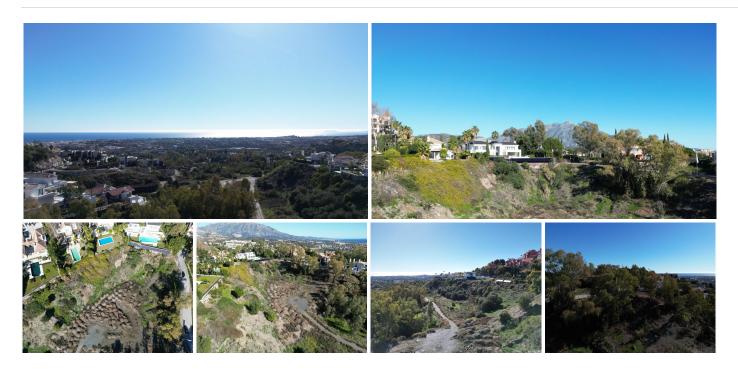

## RESIDENTIAL PLOT BEDROOMS BATHROOMS IN BENAHAVIS

Benahavis

REF# BEMR4874917 €4,000,000

BEDS BATHS BUILT PLOT

m² 6441 m²

Introducing a rare opportunity to create your dream home in one of Marbella's most exclusive areas, El Herrejon in Benahavís. These two adjacent plots span a generous 4,301 m² and 2,140 m², providing ample space and privacy for a luxurious estate or even two separate residences. Nestled within a tranquil and verdant landscape, these plots offer breathtaking views that stretch toward the scenic hills and down to the Mediterranean Sea, capturing the essence of Costa del Sol's natural beauty.

From the images provided, you can see the beautiful surroundings, characterised by lush greenery, nearby luxury homes, and unobstructed sightlines to the mountains and sea. This unique setting offers a blend of privacy and accessibility, making it ideal for those looking to escape while remaining close to Marbella's vibrant life.

The orientation of the plots ensures that both properties will enjoy optimal sunlight throughout the day. Imagine morning coffee with the sunrise over the mountains and serene evenings with the Mediterranean