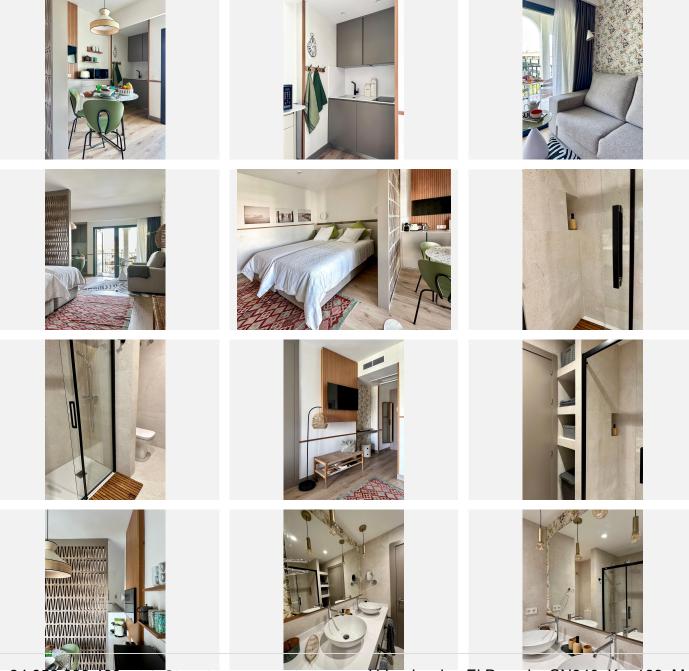

## REF# BEMR4874977 €375,000

| BEDS | BATHS | BUILT | TERRACE |
|------|-------|-------|---------|
| 1    | 1     | 59 m² | 5 m²    |

This charming studio apartment, located in the prestigious location of Puerto Banus, Marbella, Malaga, offers a perfect combination of luxury and comfort. With a built area of 59m2 and a terrace of 5m2, this property is ideal for rent and to enjoy an unforgettable holiday. Its privileged location, just a few steps from the sea and surrounded by the most exclusive luxury shops, makes it an attractive option for those looking for a unique experience on the Costa del Sol.

The apartment has been completely renovated and is presented in excellent condition, ensuring a modern and welcoming atmosphere. Equipped with air conditioning, it guarantees maximum comfort throughout the year. The property has a private terrace and a covered terrace, perfect for relaxing and enjoying the Mediterranean climate. The balcony overlooks the garden and the pool, providing a quiet and peaceful environment.

## BROMLEY ESTATES Marbella.

In addition, residents can make use of the fantastic communal areas of the complex, which include a communal pool and garden, as well as a shared garage, ensuring a complete residential experience. Its proximity to the beach, the golf course, and its proximity to the shops and the port, make this apartment an exceptional choice. The building also has an elevator, facilitating access to the property.