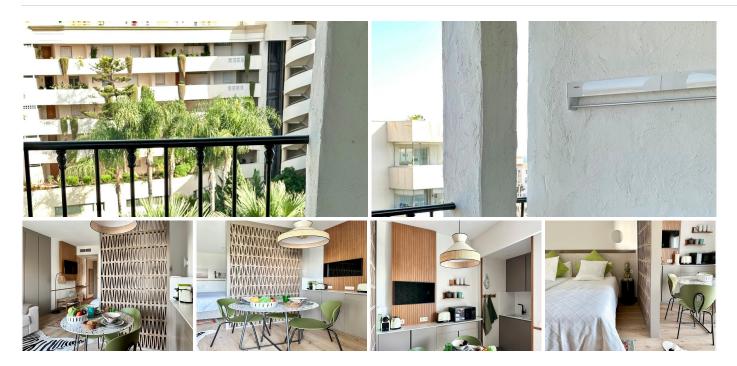

## REF# BEMR4874977 €375,000

| BEDS | BATHS | BUILT | TERRACE |
|------|-------|-------|---------|
| 1    | 1     | 59 m² | 5 m²    |

This charming studio apartment, located in the prestigious location of Puerto Banus, Marbella, Malaga, offers a perfect combination of luxury and comfort. With a built area of 59m2 and a terrace of 5m2, this property is ideal for rent and to enjoy an unforgettable holiday. Its privileged location, just a few steps from the sea and surrounded by the most exclusive luxury shops, makes it an attractive option for those looking for a unique experience on the Costa del Sol.

The apartment has been completely renovated and is presented in excellent condition, ensuring a modern and welcoming atmosphere. Equipped with air conditioning, it guarantees maximum comfort throughout the year. The property has a private terrace and a covered terrace, perfect for relaxing and enjoying the Mediterranean climate. The balcony overlooks the garden and the pool, providing a quiet and peaceful environment.

## BROMLEY ESTATES Marbella.

In addition, residents can make use of the fantastic communal areas of the complex, which include a communal pool and garden, as well as a shared garage, ensuring a complete residential experience. Its proximity to the beach, the golf course, and its proximity to the shops and the port, make this apartment an exceptional choice. The building also has an elevator, facilitating access to the property.