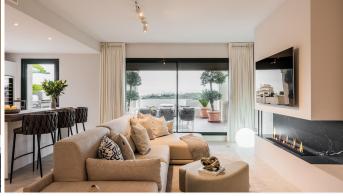

## BROMLEY ESTATES Marbella

The grand master suite includes an ample dressing area and opens to a private terrace—ideal for enjoying morning coffee with breathtaking views.

Every detail is thoughtfully designed for luxury, with underfloor heating in the bathrooms, marble flooring throughout, a domotic system, and hot and cold air conditioning. The property also offers two dedicated parking spaces, a storage room, a laundry area, and a cozy fireplace in the main living space for those cooler Mediterranean evenings.