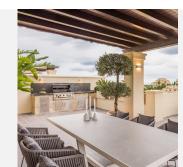

## PENTHOUSE DUPLEX 3 BEDROOMS 3 BATHROOMS IN BENAHAVIS

Benahavis

REF# BEMR4875085 €1,300,000

| BEDS | BATHS | BUILT  |
|------|-------|--------|
| 3    | 3     | 259 m² |

This exceptional renovated Fully Furnished penthouse is nestled within a prestigious gated community spanning 50,000m² of lush, manicured gardens and featuring five saltwater swimming pools. Located next to El Higueral Golf Course in the picturesque countryside of Benahavís, this Andalusian-style property combines peace and tranquility with the convenience of being just moments away from the lively towns of Estepona and Marbella. The community offers resort-style amenities, including a heated indoor pool and spa facilities, creating a luxurious experience that rivals any five-star destination.

the penthouse boasts a bright and spacious interior. The expansive living area flows seamlessly to terraces that offer stunning views of the golf course, the Mediterranean Sea, and the iconic La Concha mountain.