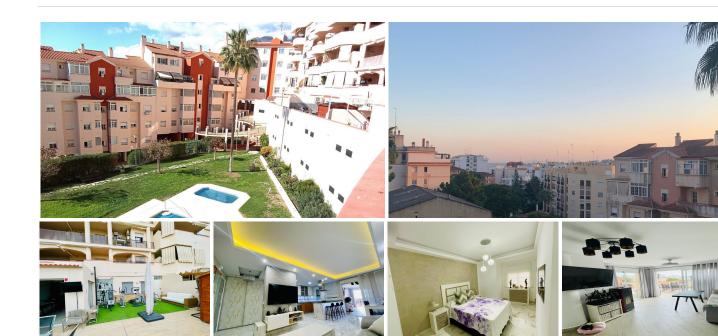

## MIDDLE FLOOR APARTMENT 2 BEDROOMS 2 BATHROOMS IN ESTEPONA

Estepona

REF# BEMR4875724 €379,000

| BEDS | BATHS | BUILT              | TERRACE |
|------|-------|--------------------|---------|
| 2    | 2     | 150 m <sup>2</sup> | 75 m²   |

Wonderful apartment with a huge terrace and views to Gibraltar just above the new attractive Orchidarium park in Estepona just above the old town.

This incredible apartment has been refurbished to a totally modern look with open kitchen, modern furniture and ceiling lighting in the living room etc..it s most atractive point is the 75m2 size terrace with views over the whole town and until to Gibraltar from the terrace and the second living room with thie same fantastic views is situated just between the main living room and the terrace, enough space to create more rooms in the flat or make it a huge living room.

The spacious main doble bedroom has its nice bathroom en suite and the second bedroom is a little smaller but enought space for a desk and the bed and both have fitted wardrobes and the second bathroom with a jacuzzi .

The apartment offers a private parking space and also a storage space within the price included.

From this apartment you can walk in 5 minutes to the beautiful Orchidarium park of Estepona and from there another 10 minutes down to the seafront with the newly achanged beachfront promenade free of cars and +34 952 939 460 · info@bromleyestatesmarbella.com Urbanizacion El Rosario, CN340, Km 188, Marbella,