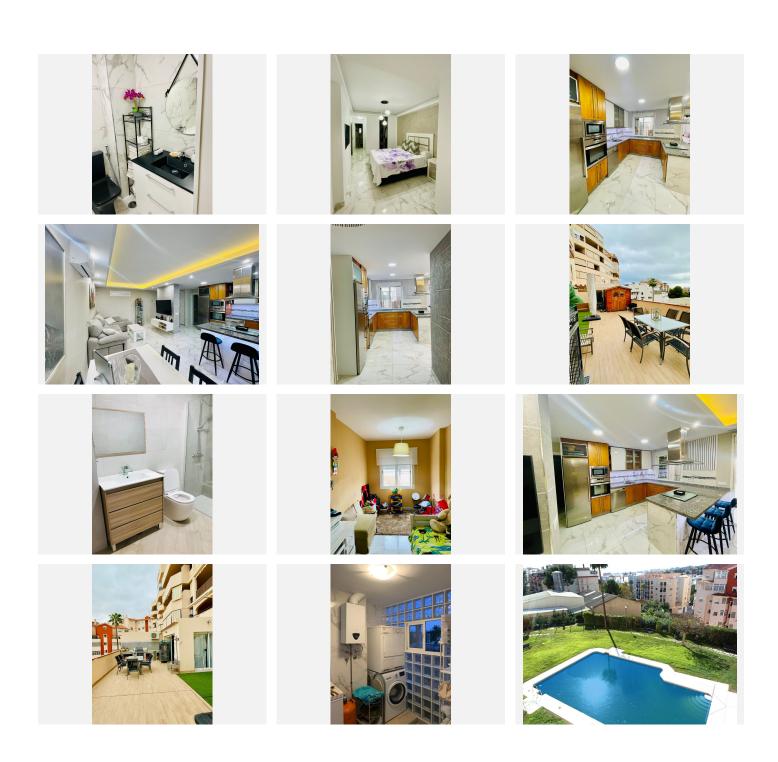

Wonderful apartment with a huge terrace and views to Gibraltar just above the new attractive Orchidarium park in Estepona just above the old town.

This incredible apartment has been refurbished to a totally modern look with open kitchen, modern furniture and ceiling lighting in the living room etc..it s most atractive point is the 75m2 size terrace with views over the whole town and until to Gibraltar from the terrace and the second living room with thie same fantastic views is situated just between the main living room and the terrace, enough space to create more rooms in the flat or make it a huge living room.

The spacious main doble bedroom has its nice bathroom en suite and the second bedroom is a little smaller but enought space for a desk and the bed and both have fitted wardrobes and the second bathroom with a jacuzzi .

The apartment offers a private parking space and also a storage space within the price included.

From this apartment you can walk in 5 minutes to the beautiful Orchidarium park of Estepona and from there another 10 minutes down to the seafront with the newly achanged beachfront promenade free of cars and +34 952 939 460 · info@bromleyestatesmarbella.com Urbanizacion El Rosario, CN340, Km 188, Marbella,