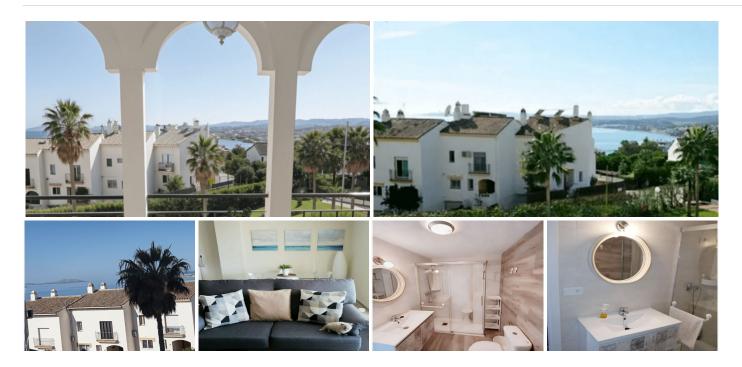

## MIDDLE FLOOR APARTMENT 2 BEDROOMS 2 BATHROOMS IN ESTEPONA

Stepona

REF# BEMR4875733 €368,000

| BEDS | BATHS | BUILT | TERRACE |
|------|-------|-------|---------|
| 2    | 2     | 95 m² | 10 m²   |

We present this stunning, fully renovated apartment, located in the exclusive and quiet area of ??Seghers, in Estepona. This property offers unparalleled panoramic views of the Mediterranean Sea, the iconic Rock of Gibraltar and the Torcal, creating a landscape of exceptional beauty to enjoy every day.

Property Details: The apartment has 2 large bedrooms and 2 elegant bathrooms, designed with top quality materials to offer maximum comfort and style. The open-concept kitchen, with a modern and functional design, blends harmoniously with the living room, providing a bright and welcoming environment, ideal for relaxing or sharing special moments with family.

Amenities and Common Areas: This property includes a private outdoor parking space, which guarantees security and comfort. In addition, the development offers a communal pool and large garden areas, perfect for enjoying the excellent climate of the Costa del Sol. Access to the development is private and secure, providing an environment of peace and tranquility for its residents.