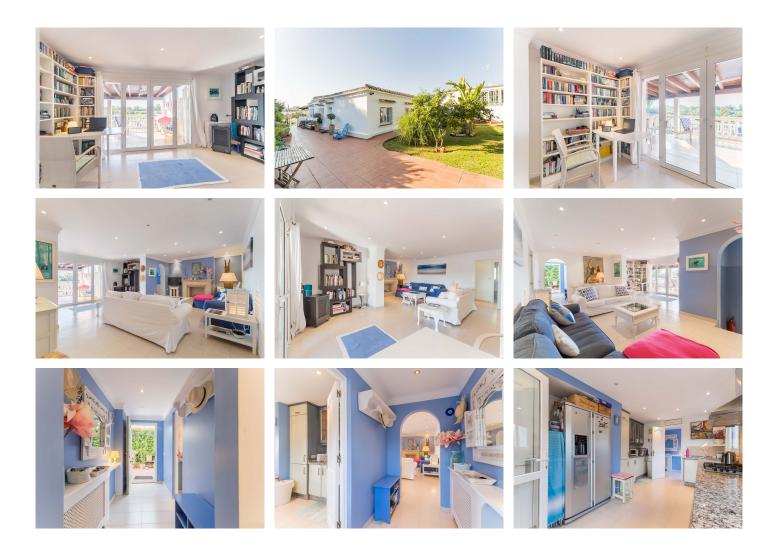

## REF# BEMR4875772 €799,000

| BEDS | BATHS | BUILT  | PLOT   | TERRACE |
|------|-------|--------|--------|---------|
| 4    | 3     | 242 m² | 692 m² | 60 m²   |

Fantastic 4 bed 3 bath, West facing detached villa in Valle del Sol, Guadalmina Alta. This home has retained its Andalucian character and charm and is bright and spacious inside. All bedroom are large and have plenty of natural light as well as A/C. Furniture is optional. Being West facing, this home is bathed in sun all day, and offers the most magical sunsets from the terrace and pool area which overlook a meadow, the Guadalmina river and the surrounding hills. The swimming pool is 9m x 4m and the pool area has been terraced to allow for sunbeds and the all important summer kitchen and BBQ area. There is a garage for covered parking, plus private parking for a further 3 cars if needed.

Features: Garage, Carport, A/C, fireplace, Solar panels, open views, outdoor kitchen/BBQ, private garden, private pool. House build: 183 m<sup>2</sup> Garage and storage: 31 m<sup>2</sup> Covered terrace: 28 m<sup>2</sup>