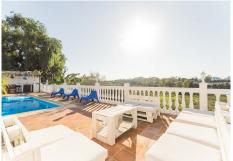

## REF# BEMR4875772 €799,000

| BEDS | BATHS | BUILT  | PLOT   | TERRACE |
|------|-------|--------|--------|---------|
| 4    | 3     | 242 m² | 692 m² | 60 m²   |

Fantastic 4 bed 3 bath, West facing detached villa in Valle del Sol, Guadalmina Alta. This home has retained its Andalucian character and charm and is bright and spacious inside. All bedroom are large and have plenty of natural light as well as A/C. Furniture is optional. Being West facing, this home is bathed in sun all day, and offers the most magical sunsets from the terrace and pool area which overlook a meadow, the Guadalmina river and the surrounding hills. The swimming pool is 9m x 4m and the pool area has been terraced to allow for sunbeds and the all important summer kitchen and BBQ area. There is a garage for covered parking, plus private parking for a further 3 cars if needed.

## BBQ area: 9 m<sup>2</sup>

Location: Valle del Sol is just by Guadalmina Alta. The house is about 500 meters from Guadalmina Golf course, a few minutes drive to some of the best international schools in the area, 5 minutes by car to the beach, San Pedro de Alcantara town, as well as the commercial centre of Guadalmina where you will find an array of very good bars and restaurants, as well as shops, supermarkets, banks etc. About 5 mins in car to four international schools, 10 mins to Puerto Banus and about 40 mins to Malaga airport. The immediate area boasts 3 golf courses: Guadalmina, Atalaya and Los Arqueros and is a few minutes from the fantastic waterski lake with pool and restaurant which is very popular with families.