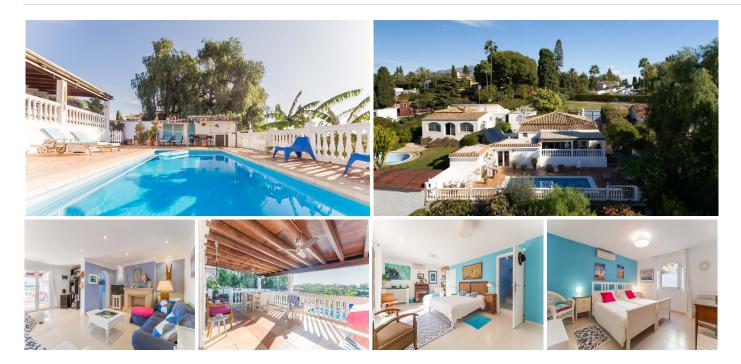

## REF# BEMR4875772 €799,000

| BEDS | BATHS | BUILT  | PLOT   | TERRACE |
|------|-------|--------|--------|---------|
| 4    | 3     | 242 m² | 692 m² | 60 m²   |

Fantastic 4 bed 3 bath, West facing detached villa in Valle del Sol, Guadalmina Alta. This home has retained its Andalucian character and charm and is bright and spacious inside. All bedroom are large and have plenty of natural light as well as A/C. Furniture is optional. Being West facing, this home is bathed in sun all day, and offers the most magical sunsets from the terrace and pool area which overlook a meadow, the Guadalmina river and the surrounding hills. The swimming pool is 9m x 4m and the pool area has been terraced to allow for sunbeds and the all important summer kitchen and BBQ area. There is a garage for covered parking, plus private parking for a further 3 cars if needed.

Features: Garage, Carport, A/C, fireplace, Solar panels, open views, outdoor kitchen/BBQ, private garden, private pool. House build: 183 m<sup>2</sup> Garage and storage: 31 m<sup>2</sup> Covered terrace: 28 m<sup>2</sup>