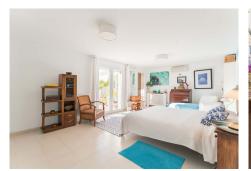

## REF# BEMR4875772 €799,000

| BEDS | BATHS | BUILT  | PLOT   | TERRACE |
|------|-------|--------|--------|---------|
| 4    | 3     | 242 m² | 692 m² | 60 m²   |

Fantastic 4 bed 3 bath, West facing detached villa in Valle del Sol, Guadalmina Alta. This home has retained its Andalucian character and charm and is bright and spacious inside. All bedroom are large and have plenty of natural light as well as A/C. Furniture is optional. Being West facing, this home is bathed in sun all day, and offers the most magical sunsets from the terrace and pool area which overlook a meadow, the Guadalmina river and the surrounding hills. The swimming pool is 9m x 4m and the pool area has been terraced to allow for sunbeds and the all important summer kitchen and BBQ area. There is a garage for covered parking, plus private parking for a further 3 cars if needed.