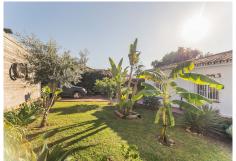

## REF# BEMR4875772 €799,000

| BEDS | BATHS | BUILT  | PLOT   | TERRACE |
|------|-------|--------|--------|---------|
| 4    | 3     | 242 m² | 692 m² | 60 m²   |

Fantastic 4 bed 3 bath, West facing detached villa in Valle del Sol, Guadalmina Alta. This home has retained its Andalucian character and charm and is bright and spacious inside. All bedroom are large and have plenty of natural light as well as A/C. Furniture is optional. Being West facing, this home is bathed in sun all day, and offers the most magical sunsets from the terrace and pool area which overlook a meadow, the Guadalmina river and the surrounding hills. The swimming pool is 9m x 4m and the pool area has been terraced to allow for sunbeds and the all important summer kitchen and BBQ area. There is a garage for covered parking, plus private parking for a further 3 cars if needed.

Features: Garage, Carport, A/C, fireplace, Solar panels, open views, outdoor kitchen/BBQ, private garden, private pool. House build: 183 m<sup>2</sup> Garage and storage: 31 m<sup>2</sup> Covered terrace: 28 m<sup>2</sup>