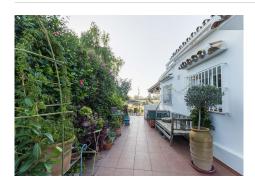

## REF# BEMR4875772 €799,000

| BEDS | BATHS | BUILT  | PLOT   | TERRACE |
|------|-------|--------|--------|---------|
| 4    | 3     | 242 m² | 692 m² | 60 m²   |

Fantastic 4 bed 3 bath, West facing detached villa in Valle del Sol, Guadalmina Alta. This home has retained its Andalucian character and charm and is bright and spacious inside. All bedroom are large and have plenty of natural light as well as A/C. Furniture is optional. Being West facing, this home is bathed in sun all day, and offers the most magical sunsets from the terrace and pool area which overlook a meadow, the Guadalmina river and the surrounding hills. The swimming pool is 9m x 4m and the pool area has been terraced to allow for sunbeds and the all important summer kitchen and BBQ area. There is a garage for covered parking, plus private parking for a further 3 cars if needed.