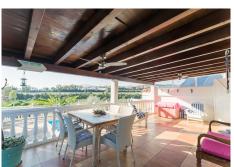

## REF# BEMR4875772 €799,000

| BEDS | BATHS | BUILT  | PLOT   | TERRACE |
|------|-------|--------|--------|---------|
| 4    | 3     | 242 m² | 692 m² | 60 m²   |

Fantastic 4 bed 3 bath, West facing detached villa in Valle del Sol, Guadalmina Alta. This home has retained its Andalucian character and charm and is bright and spacious inside. All bedroom are large and have plenty of natural light as well as A/C. Furniture is optional. Being West facing, this home is bathed in sun all day, and offers the most magical sunsets from the terrace and pool area which overlook a meadow, the Guadalmina river and the surrounding hills. The swimming pool is 9m x 4m and the pool area has been terraced to allow for sunbeds and the all important summer kitchen and BBQ area. There is a garage for covered parking, plus private parking for a further 3 cars if needed.

Features: Garage, Carport, A/C, fireplace, Solar panels, open views, outdoor kitchen/BBQ, private garden, private pool. House build: 183 m<sup>2</sup> Garage and storage: 31 m<sup>2</sup> Covered terrace: 28 m<sup>2</sup>