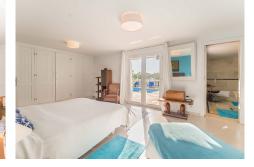

## REF# BEMR4875772 €799,000

| BEDS | BATHS | BUILT  | PLOT   | TERRACE |
|------|-------|--------|--------|---------|
| 4    | 3     | 242 m² | 692 m² | 60 m²   |

Fantastic 4 bed 3 bath, West facing detached villa in Valle del Sol, Guadalmina Alta. This home has retained its Andalucian character and charm and is bright and spacious inside. All bedroom are large and have plenty of natural light as well as A/C. Furniture is optional. Being West facing, this home is bathed in sun all day, and offers the most magical sunsets from the terrace and pool area which overlook a meadow, the Guadalmina river and the surrounding hills. The swimming pool is 9m x 4m and the pool area has been terraced to allow for sunbeds and the all important summer kitchen and BBQ area. There is a garage for covered parking, plus private parking for a further 3 cars if needed.