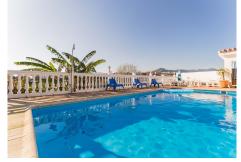

## REF# BEMR4875772 €799,000

| BEDS | BATHS | BUILT  | PLOT   | TERRACE |
|------|-------|--------|--------|---------|
| 4    | 3     | 242 m² | 692 m² | 60 m²   |

Fantastic 4 bed 3 bath, West facing detached villa in Valle del Sol, Guadalmina Alta. This home has retained its Andalucian character and charm and is bright and spacious inside. All bedroom are large and have plenty of natural light as well as A/C. Furniture is optional. Being West facing, this home is bathed in sun all day, and offers the most magical sunsets from the terrace and pool area which overlook a meadow, the Guadalmina river and the surrounding hills. The swimming pool is 9m x 4m and the pool area has been terraced to allow for sunbeds and the all important summer kitchen and BBQ area. There is a garage for covered parking, plus private parking for a further 3 cars if needed.

Features: Garage, Carport, A/C, fireplace, Solar panels, open views, outdoor kitchen/BBQ, private garden, private pool. House build: 183 m<sup>2</sup> Garage and storage: 31 m<sup>2</sup> Covered terrace: 28 m<sup>2</sup>