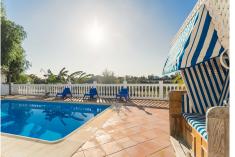

## REF# BEMR4875772 €799,000

| BEDS | BATHS | BUILT  | PLOT   | TERRACE |
|------|-------|--------|--------|---------|
| 4    | 3     | 242 m² | 692 m² | 60 m²   |

Fantastic 4 bed 3 bath, West facing detached villa in Valle del Sol, Guadalmina Alta. This home has retained its Andalucian character and charm and is bright and spacious inside. All bedroom are large and have plenty of natural light as well as A/C. Furniture is optional. Being West facing, this home is bathed in sun all day, and offers the most magical sunsets from the terrace and pool area which overlook a meadow, the Guadalmina river and the surrounding hills. The swimming pool is 9m x 4m and the pool area has been terraced to allow for sunbeds and the all important summer kitchen and BBQ area. There is a garage for covered parking, plus private parking for a further 3 cars if needed.