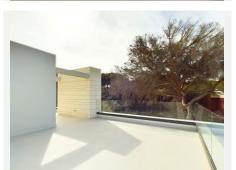

Finally, the solarium offers a fantstic 80 sqm space and panoramic views to the stunning surroundings. There is a pre-installation for an outdoor kitchen, making this the perfect space for chilling, entertaining and following the sun from sun rises to sunsets over the mountains.

Integrated Siemens appliances and silestone worktops.

Contemporary design at its best: open-plan spaces, glass balustrades, large sliding doors to the terraces for added natural light.

Fabulous solarium with pre-installation for an outdoor kitchen.