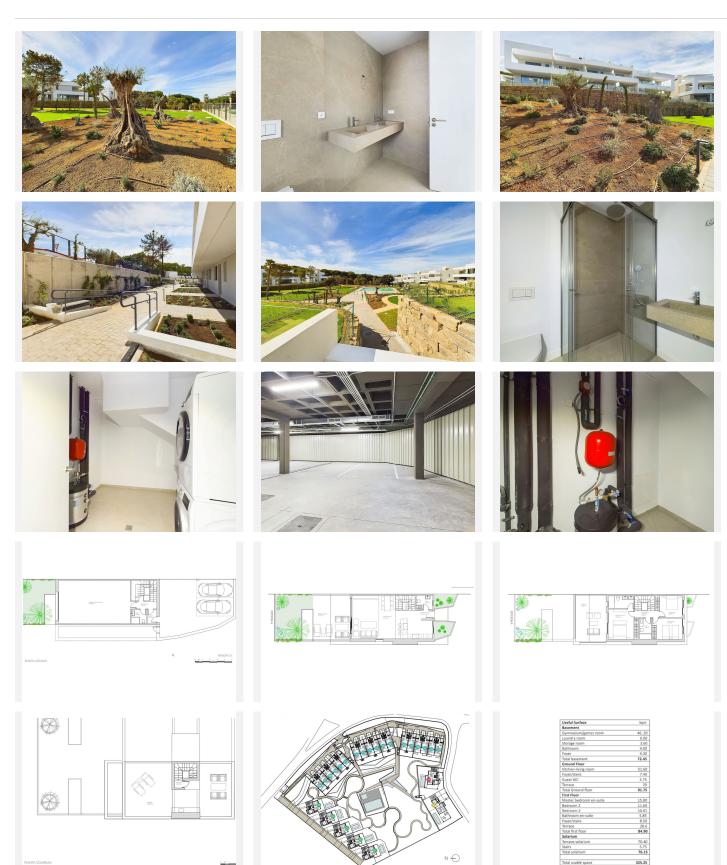

This is a corner plot, enjoying additional windows to the side and only one neighbour so it feels like a semi dettached. The property has a contemporary feel and is built over 4 floors as well as having its own private garden.

The ground floor includes a guest WC, totally integrated kitchen with Siemens appliances and peninsula opening onto the living room/dining room opening onto a large 32sqm terrace with west orientation and

views over the private and communal gardens.

The basement hosts the installations/laundry room complete with washing machine and drier, there is also a full shower room and a versatile 89sqm multi-use room with ventilation and natural light. You can use this space as a gym, games or cinema room, a home office or you could easily add 2 additional bedrooms for guests. From here you access the undergound parking with the 2 allocated parking spaces.

The first floor hosts the master bedroom with its own ensuite bathroom and a private 31sqm terrace overlooking the gardens and pools. There are also 2 double bedrooms sharing a bathroom. All bedrooms include TV connections, thersmostats and fully lined wardrobes.

Finally, the solarium offers a fantstic 80 sqm space and panoramic views to the stunning surroundings. There is a pre-installation for an outdoor kitchen, making this the perfect space for chilling, entertaining and following the sun from sun rises to sunsets over the mountains.