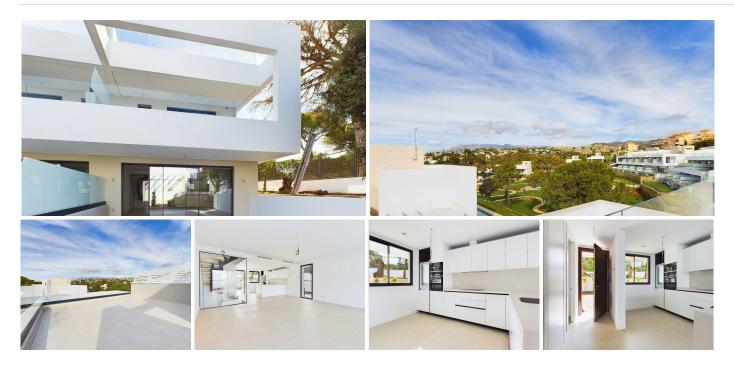

This is a corner plot, enjoying additional windows to the side and only one neighbour so it feels like a semi dettached. The property has a contemporary feel and is built over 4 floors as well as having its own private garden.

The ground floor includes a guest WC, totally integrated kitchen with Siemens appliances and peninsula opening onto the living room/dining room opening onto a large 32sqm terrace with west orientation and

The first floor hosts the master bedroom with its own ensuite bathroom and a private 31sqm terrace overlooking the gardens and pools. There are also 2 double bedrooms sharing a bathroom. All bedrooms include TV connections, thersmostats and fully lined wardrobes.