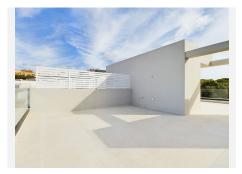

Finally, the solarium offers a fantstic 80 sqm space and panoramic views to the stunning surroundings. There is a pre-installation for an outdoor kitchen, making this the perfect space for chilling, entertaining and following the sun from sun rises to sunsets over the mountains.

Integrated Siemens appliances and silestone worktops.

Contemporary design at its best: open-plan spaces, glass balustrades, large sliding doors to the terraces for added natural light.

Fabulous solarium with pre-installation for an outdoor kitchen.