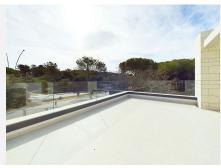

Finally, the solarium offers a fantstic 80 sqm space and panoramic views to the stunning surroundings. There is a pre-installation for an outdoor kitchen, making this the perfect space for chilling, entertaining and following the sun from sun rises to sunsets over the mountains.

Integrated Siemens appliances and silestone worktops.

Contemporary design at its best: open-plan spaces, glass balustrades, large sliding doors to the terraces for added natural light.

Fabulous solarium with pre-installation for an outdoor kitchen.