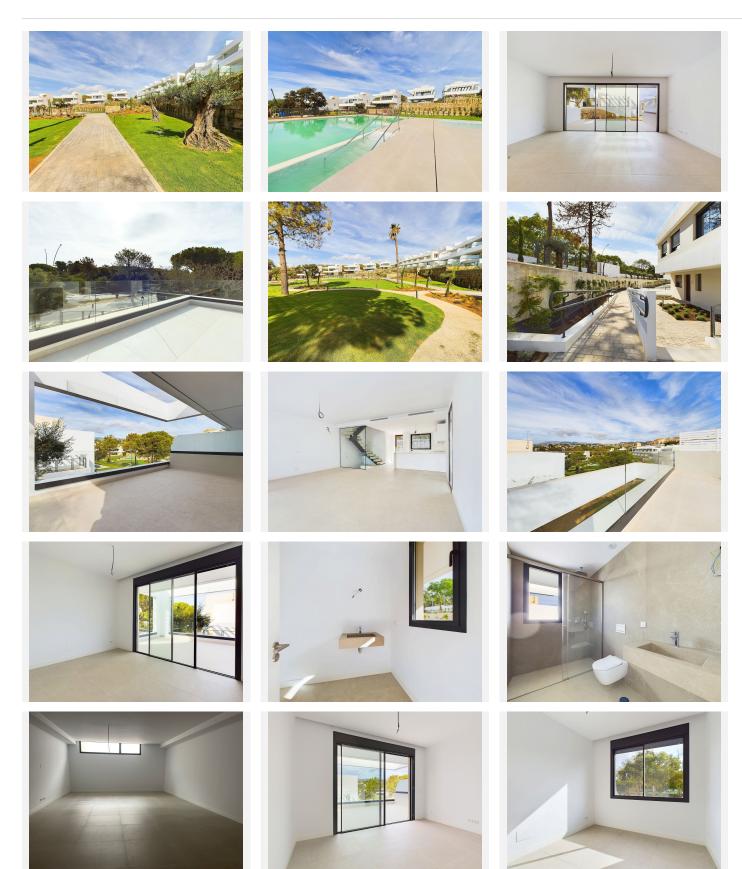

Luxurious 3 bedroom townhouse with a possibility of adding an additional 2 bedrooms on the basement. This is the only new urbanisation to have seen the green light in Elviria in over 20 years.

The secured urbanisation is set on a large 15,000 sqm plot for only 25 properties and the beach is only 15 minutes away.

views over the private and communal gardens.

The basement hosts the installations/laundry room complete with washing machine and drier, there is also a full shower room and a versatile 89sqm multi-use room with ventilation and natural light. You can use this space as a gym, games or cinema room, a home office or you could easily add 2 additional bedrooms for guests. From here you access the undergound parking with the 2 allocated parking spaces.

The first floor hosts the master bedroom with its own ensuite bathroom and a private 31sqm terrace overlooking the gardens and pools. There are also 2 double bedrooms sharing a bathroom. All bedrooms include TV connections, thersmostats and fully lined wardrobes.

Finally, the solarium offers a fantstic 80 sqm space and panoramic views to the stunning surroundings. There is a pre-installation for an outdoor kitchen, making this the perfect space for chilling, entertaining and following the sun from sun rises to sunsets over the mountains.