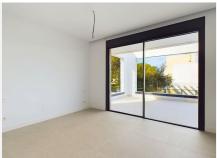

The ground floor includes a guest WC, totally integrated kitchen with Siemens appliances and peninsula opening onto the living room/dining room opening onto a large 32sqm terrace with west orientation and

Integrated Siemens appliances and silestone worktops.

Contemporary design at its best: open-plan spaces, glass balustrades, large sliding doors to the terraces for added natural light.

Fabulous solarium with pre-installation for an outdoor kitchen.