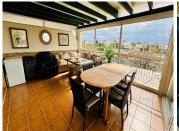

Rare opportunity! Top floor apartment in Altos del Rodeo Lorcrimar area in Nueva Andalucia, walking distance to Puerto Banus and the beach near Mistral beach restaurant.

This 2 bed 2 bath apartment has a south orientation and some partial sea views and looks out on a future park belonging to the townhall.

It is in one of the most demanded complexe in the area of Puerto Banus for its beautiful well maintained gardens and superb large pools. The apartment features a 50 m terrace, of which 25m have been closed with glass curtains to create an extention to the salon/dining area. The other 25 m have been left open to create a space for barbecue parties and relaxing days in the sun.

The apartment is located on the second floor which is the last floor of the building, accessible by a lift . The private parking space is included in the price. The apartment needs some renovation, with possibility to open the kitchen to the salon area. Great rental investment for its location near all amenities, shopping centers, the famous Port of Puerto Banus and its beaches. As well as The Royal padel tennis club a few steps away being a major attraction for weight raining and sport lovers. There is a security guard on duty at