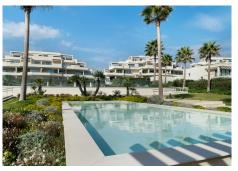

## REF# BEMR4875883 €3,850,000

| BEDS | BATHS | BUILT  | TERRACE |
|------|-------|--------|---------|
| 4    | 4     | 178 m² | 152 m²  |

Welcome to a truly exceptional beachfront residence—a key-ready, luxury duplex penthouse in a prestigious, brand-new complex that defines coastal elegance. This expansive four-bedroom, four-bathroom penthouse is the only unit in the development that features a private, sparkling pool, creating a personal oasis with uninterrupted views of the Mediterranean. Every detail has been designed for sophistication and comfort: the open-plan kitchen seamlessly integrates with the spacious living area, all enhanced by floor-to-ceiling glass walls that capture panoramic, unobstructed sea views.

Situated on the first line of the beach, this home offers unrivaled proximity to the sand and sea, with the gated community providing unmatched amenities. Residents enjoy 24-hour manned security, ensuring a safe and serene environment. The complex features three communal pools, including one heated pool, along with paddle and tennis courts, a well-equipped outdoor gym, a dedicated BBQ area, and lush landscaped gardens that weave through the property.