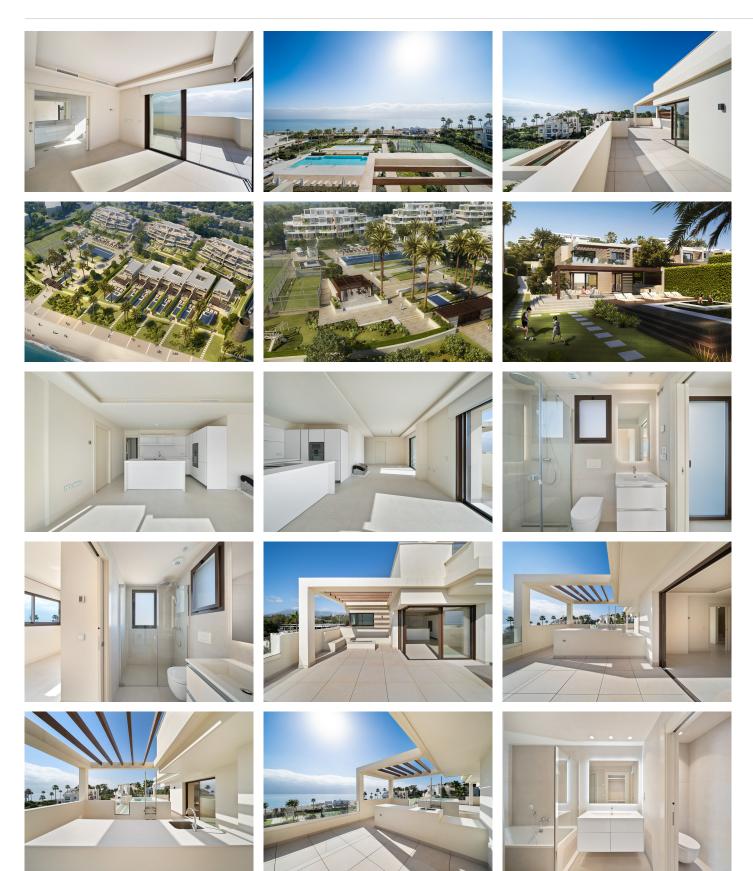

## REF# BEMR4875883 €3,850,000

| BEDS | BATHS | BUILT  | TERRACE |
|------|-------|--------|---------|
| 4    | 4     | 178 m² | 152 m²  |

Welcome to a truly exceptional beachfront residence—a key-ready, luxury duplex penthouse in a prestigious, brand-new complex that defines coastal elegance. This expansive four-bedroom, four-bathroom penthouse is the only unit in the development that features a private, sparkling pool, creating a personal oasis with uninterrupted views of the Mediterranean. Every detail has been designed for sophistication and comfort: the open-plan kitchen seamlessly integrates with the spacious living area, all enhanced by floor-to-ceiling glass walls that capture panoramic, unobstructed sea views.

Situated on the first line of the beach, this home offers unrivaled proximity to the sand and sea, with the gated community providing unmatched amenities. Residents enjoy 24-hour manned security, ensuring a safe and serene environment. The complex features three communal pools, including one heated pool, along with paddle and tennis courts, a well-equipped outdoor gym, a dedicated BBQ area, and lush landscaped gardens that weave through the property.