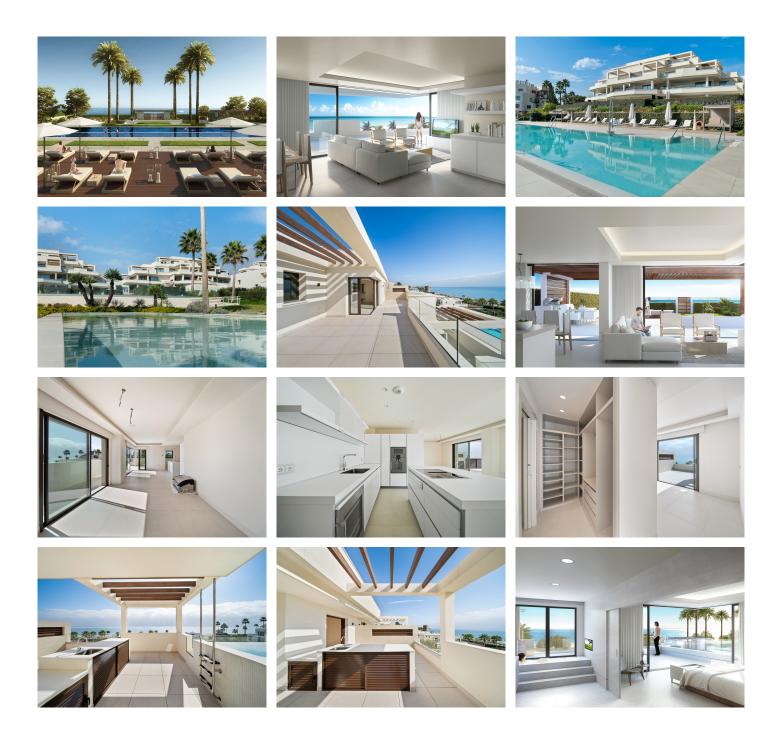

## REF# BEMR4875883 €3,850,000

| BEDS | BATHS | BUILT  | TERRACE |
|------|-------|--------|---------|
| 4    | 4     | 178 m² | 152 m²  |

Welcome to a truly exceptional beachfront residence—a key-ready, luxury duplex penthouse in a prestigious, brand-new complex that defines coastal elegance. This expansive four-bedroom, four-bathroom penthouse is the only unit in the development that features a private, sparkling pool, creating a personal oasis with uninterrupted views of the Mediterranean. Every detail has been designed for sophistication and comfort: the open-plan kitchen seamlessly integrates with the spacious living area, all enhanced by floor-to-ceiling glass walls that capture panoramic, unobstructed sea views.

Situated on the first line of the beach, this home offers unrivaled proximity to the sand and sea, with the gated community providing unmatched amenities. Residents enjoy 24-hour manned security, ensuring a safe and serene environment. The complex features three communal pools, including one heated pool, along with paddle and tennis courts, a well-equipped outdoor gym, a dedicated BBQ area, and lush landscaped gardens that weave through the property.