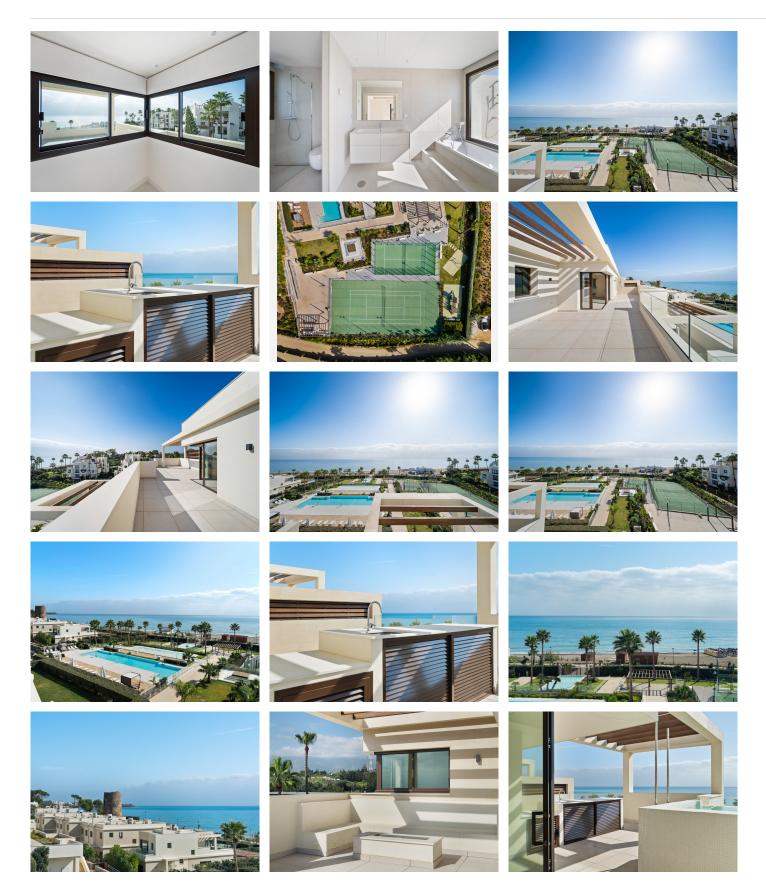

Situated on the first line of the beach, this home offers unrivaled proximity to the sand and sea, with the gated community providing unmatched amenities. Residents enjoy 24-hour manned security, ensuring a safe and serene environment. The complex features three communal pools, including one heated pool, along with paddle and tennis courts, a well-equipped outdoor gym, a dedicated BBQ area, and lush landscaped gardens that weave through the property.