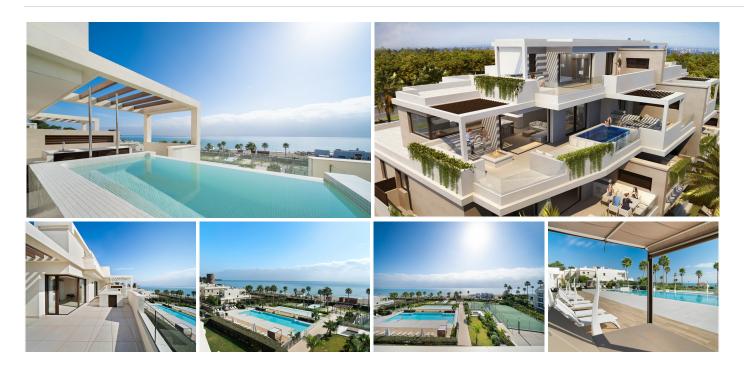

## REF# BEMR4875883 €3,850,000

| BEDS | BATHS | BUILT  | TERRACE |
|------|-------|--------|---------|
| 4    | 4     | 178 m² | 152 m²  |

Welcome to a truly exceptional beachfront residence—a key-ready, luxury duplex penthouse in a prestigious, brand-new complex that defines coastal elegance. This expansive four-bedroom, four-bathroom penthouse is the only unit in the development that features a private, sparkling pool, creating a personal oasis with uninterrupted views of the Mediterranean. Every detail has been designed for sophistication and comfort: the open-plan kitchen seamlessly integrates with the spacious living area, all enhanced by floor-to-ceiling glass walls that capture panoramic, unobstructed sea views.

Situated on the first line of the beach, this home offers unrivaled proximity to the sand and sea, with the gated community providing unmatched amenities. Residents enjoy 24-hour manned security, ensuring a safe and serene environment. The complex features three communal pools, including one heated pool, along with paddle and tennis courts, a well-equipped outdoor gym, a dedicated BBQ area, and lush landscaped gardens that weave through the property.