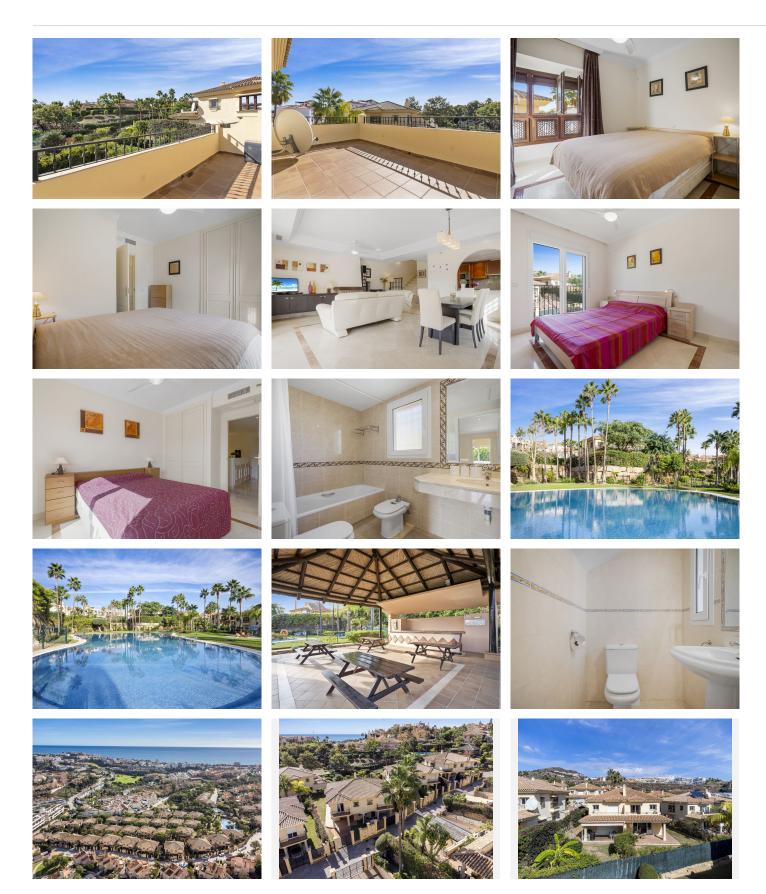

Absolutely amazing, this expansive and luminous semi-detached house is nestled in one of Riviera del Sol's most distinguished developments. This exceptional property welcomes you with an elegant entry hall, leading to a modern, fully equipped kitchen and a spacious lounge/dining room that opens onto a covered terrace. The ground floor also features a convenient downstairs cloakroom and a generously sized storage room/utility room. Going upstairs, the large master bedroom is a true sanctuary, boasting a spacious ensuite bathroom and a private balcony offering breathtaking views of the sea and pool. Additionally, there are two more double bedrooms and a well-appointed family bathroom.

The property's unique corner location ensures an abundance of privacy, making it a truly exclusive residence. Outside, a gated and covered car parking area adds to the convenience, while the private rear garden beckons with a lush lawn and mature plants and trees. The community entails an amazing well grown garden area, a stunning oasis featuring two expansive swimming pools, extensive lawns, mature plants, and a delightful covered gazebo area — perfect for hosting gatherings.