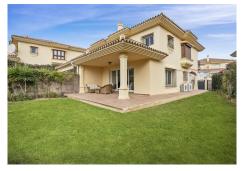

## TOWNHOUSE 3 BEDROOMS 2 BATHROOMS IN MIJAS COSTA

Mijas Costa

REF# BEMR4875955 €489,000

| BEDS | BATHS | BUILT  | PLOT   | TERRACE |
|------|-------|--------|--------|---------|
| 3    | 2     | 156 m² | 100 m² | 50 m²   |

Absolutely amazing, this expansive and luminous semi-detached house is nestled in one of Riviera del Sol's most distinguished developments. This exceptional property welcomes you with an elegant entry hall, leading to a modern, fully equipped kitchen and a spacious lounge/dining room that opens onto a covered terrace. The ground floor also features a convenient downstairs cloakroom and a generously sized storage room/utility room. Going upstairs, the large master bedroom is a true sanctuary, boasting a spacious ensuite bathroom and a private balcony offering breathtaking views of the sea and pool. Additionally, there are two more double bedrooms and a well-appointed family bathroom.

The property's unique corner location ensures an abundance of privacy, making it a truly exclusive residence. Outside, a gated and covered car parking area adds to the convenience, while the private rear garden beckons with a lush lawn and mature plants and trees. The community entails an amazing well grown garden area, a stunning oasis featuring two expansive swimming pools, extensive lawns, mature plants, and a delightful covered gazebo area — perfect for hosting gatherings.