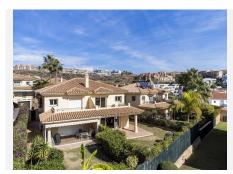

## TOWNHOUSE 3 BEDROOMS 2 BATHROOMS IN MIJAS COSTA

Mijas Costa

REF# BEMR4875955 €489,000

| BEDS | BATHS | BUILT  | PLOT   | TERRACE |
|------|-------|--------|--------|---------|
| 3    | 2     | 156 m² | 100 m² | 50 m²   |

Absolutely amazing, this expansive and luminous semi-detached house is nestled in one of Riviera del Sol's most distinguished developments. This exceptional property welcomes you with an elegant entry hall, leading to a modern, fully equipped kitchen and a spacious lounge/dining room that opens onto a covered terrace. The ground floor also features a convenient downstairs cloakroom and a generously sized storage room/utility room. Going upstairs, the large master bedroom is a true sanctuary, boasting a spacious ensuite bathroom and a private balcony offering breathtaking views of the sea and pool. Additionally, there are two more double bedrooms and a well-appointed family bathroom.

The property's unique corner location ensures an abundance of privacy, making it a truly exclusive residence. Outside, a gated and covered car parking area adds to the convenience, while the private rear garden beckons with a lush lawn and mature plants and trees. The community entails an amazing well grown garden area, a stunning oasis featuring two expansive swimming pools, extensive lawns, mature plants, and a delightful covered gazebo area — perfect for hosting gatherings.