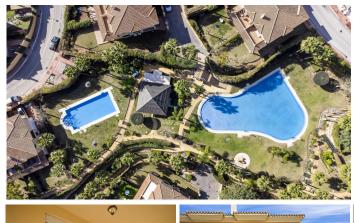

The property's unique corner location ensures an abundance of privacy, making it a truly exclusive residence. Outside, a gated and covered car parking area adds to the convenience, while the private rear garden beckons with a lush lawn and mature plants and trees. The community entails an amazing well grown garden area, a stunning oasis featuring two expansive swimming pools, extensive lawns, mature plants, and a delightful covered gazebo area — perfect for hosting gatherings.