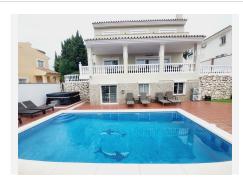

SUPERB VILLA OVERLOOKING MIRAFLORES DRIVING RANGE WHICH ALSO HAS VIEWS ACROSS THE GOLF COURSE TO THE SEA. THE PROPERTY HAS FIVE DOUBLE BEDROOMS OF WHICH 3 ARE IN THE MAIN HOUSE AND 2 IN A SEPARATE GUEST APARTMENT. THE OUTSIDE SPACE IS LOW MAINTENANCE AND MAINLY TERRACED OR DECKED TO SHOWCASE THE FANTASTIC POOL AND AL FRESCO ENTERTAINING AREA. THE VILLA BRIEFLY COMPRISES: DOUBLE GARAGE SPACE WITH ELECTRIC DOOR FOR DIRECT ACCESS AT STREET LEVEL, STAIRS UP TO THE POOL, TERRACE AND TWO BEDROOM GUEST APARTMENT, A FEW FURTHER STAIRS LEAD UP TO THE MAIN HOUSE WHICH HAS A FEATURE ENTRANCE HALLWAY, LARGE OPEN PLAN LOUNGE AND DINING AREA, MODERN FITTED KITCHEN, GUEST TOILET/LAUNDRY ROOM, TERRACE WITH STUNNING VIEWS, ACCESS TO UPSTAIRS WHICH FEATURES THREE DOUBLE BEDROOMS EACH WITH FITTED WARDROBES, A GUEST BATHROOM AND EN-SUITE BATHROOM TO THE MASTER BEDROOM. ALL THE BEDROOMS ACCESS A FURTHER TERRACE THAT HAS PANORAMIC VIEWS OF THE GOLF TOWARDS THE SEA. THE GUEST APARTMENT IS TOTALLY SELF-CONTAINED WITH +34 952 939 460 · info@bromleyestatesmarbella.com Urbanizacion El Rosario, CN340, Km 188, Marbella,