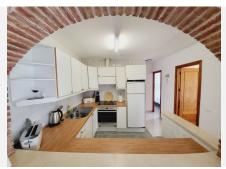

SUPERB VILLA OVERLOOKING MIRAFLORES DRIVING RANGE WHICH ALSO HAS VIEWS ACROSS THE GOLF COURSE TO THE SEA. THE PROPERTY HAS FIVE DOUBLE BEDROOMS OF WHICH 3 ARE IN THE MAIN HOUSE AND 2 IN A SEPARATE GUEST APARTMENT. THE OUTSIDE SPACE IS LOW MAINTENANCE AND MAINLY TERRACED OR DECKED TO SHOWCASE THE FANTASTIC POOL AND AL FRESCO ENTERTAINING AREA. THE VILLA BRIEFLY COMPRISES: DOUBLE GARAGE SPACE WITH ELECTRIC DOOR FOR DIRECT ACCESS AT STREET LEVEL, STAIRS UP TO THE POOL, TERRACE AND TWO BEDROOM GUEST APARTMENT, A FEW FURTHER STAIRS LEAD UP TO THE MAIN HOUSE WHICH HAS A FEATURE ENTRANCE HALLWAY, LARGE OPEN PLAN LOUNGE AND DINING AREA, MODERN FITTED KITCHEN, GUEST TOILET/LAUNDRY ROOM, TERRACE WITH STUNNING VIEWS, ACCESS TO UPSTAIRS WHICH FEATURES THREE DOUBLE BEDROOMS EACH WITH FITTED WARDROBES, A GUEST BATHROOM AND EN-SUITE BATHROOM TO THE MASTER BEDROOM. ALL THE BEDROOMS ACCESS A FURTHER TERRACE THAT HAS PANORAMIC VIEWS OF THE GOLF TOWARDS THE SEA. THE GUEST APARTMENT IS TOTALLY SELF-CONTAINED WITH +34 952 939 460 · info@bromleyestatesmarbella.com Urbanizacion El Rosario, CN340, Km 188, Marbella,