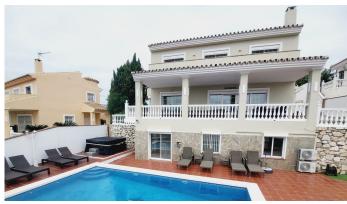

# HOUSE 5 BEDROOMS 3.5 BATHROOMS IN RIVIERA DEL SOL

Riviera del Sol

REF# BEMR4876363 €849.500

| BEDS | BATHS | BUILT  | PLOT   | TERRACE |
|------|-------|--------|--------|---------|
| 5    | 3.5   | 265 m² | 617 m² | 33 m²   |

SUPERB VILLA OVERLOOKING MIRAFLORES DRIVING RANGE WHICH ALSO HAS VIEWS ACROSS THE GOLF COURSE TO THE SEA. THE PROPERTY HAS FIVE DOUBLE BEDROOMS OF WHICH 3 ARE IN THE MAIN HOUSE AND 2 IN A SEPARATE GUEST APARTMENT. THE OUTSIDE SPACE IS LOW MAINTENANCE AND MAINLY TERRACED OR DECKED TO SHOWCASE THE FANTASTIC POOL AND AL FRESCO ENTERTAINING AREA. THE VILLA BRIEFLY COMPRISES: DOUBLE GARAGE SPACE WITH ELECTRIC DOOR FOR DIRECT ACCESS AT STREET LEVEL, STAIRS UP TO THE POOL, TERRACE AND TWO BEDROOM GUEST APARTMENT, A FEW FURTHER STAIRS LEAD UP TO THE MAIN HOUSE WHICH HAS A FEATURE ENTRANCE HALLWAY, LARGE OPEN PLAN LOUNGE AND DINING AREA, MODERN FITTED KITCHEN, GUEST TOILET/LAUNDRY ROOM, TERRACE WITH STUNNING VIEWS, ACCESS TO UPSTAIRS WHICH FEATURES THREE DOUBLE BEDROOMS EACH WITH FITTED WARDROBES, A GUEST BATHROOM AND EN-SUITE BATHROOM TO THE MASTER BEDROOM. ALL THE BEDROOMS ACCESS A FURTHER TERRACE THAT HAS PANORAMIC VIEWS OF THE GOLF TOWARDS THE SEA. THE GUEST APARTMENT IS TOTALLY SELF-CONTAINED WITH +34 952 939 460 · info@bromleyestatesmarbella.com Urbanizacion El Rosario, CN340, Km 188, Marbella,