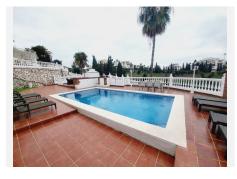

SUPERB VILLA OVERLOOKING MIRAFLORES DRIVING RANGE WHICH ALSO HAS VIEWS ACROSS THE GOLF COURSE TO THE SEA. THE PROPERTY HAS FIVE DOUBLE BEDROOMS OF WHICH 3 ARE IN THE MAIN HOUSE AND 2 IN A SEPARATE GUEST APARTMENT. THE OUTSIDE SPACE IS LOW MAINTENANCE AND MAINLY TERRACED OR DECKED TO SHOWCASE THE FANTASTIC POOL AND AL FRESCO ENTERTAINING AREA. THE VILLA BRIEFLY COMPRISES: DOUBLE GARAGE SPACE WITH ELECTRIC DOOR FOR DIRECT ACCESS AT STREET LEVEL, STAIRS UP TO THE POOL, TERRACE AND TWO BEDROOM GUEST APARTMENT, A FEW FURTHER STAIRS LEAD UP TO THE MAIN HOUSE WHICH HAS A FEATURE ENTRANCE HALLWAY, LARGE OPEN PLAN LOUNGE AND DINING AREA, MODERN FITTED KITCHEN, GUEST TOILET/LAUNDRY ROOM, TERRACE WITH STUNNING VIEWS, ACCESS TO UPSTAIRS WHICH FEATURES THREE DOUBLE BEDROOMS EACH WITH FITTED WARDROBES, A GUEST BATHROOM AND EN-SUITE BATHROOM TO THE MASTER BEDROOM. ALL THE BEDROOMS ACCESS A FURTHER TERRACE THAT HAS PANORAMIC VIEWS OF THE GOLF TOWARDS THE SEA. THE GUEST APARTMENT IS TOTALLY SELF-CONTAINED WITH +34 952 939 460 · info@bromleyestatesmarbella.com Urbanizacion El Rosario, CN340, Km 188, Marbella,