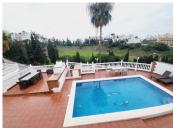

SUPERB VILLA OVERLOOKING MIRAFLORES DRIVING RANGE WHICH ALSO HAS VIEWS ACROSS THE GOLF COURSE TO THE SEA. THE PROPERTY HAS FIVE DOUBLE BEDROOMS OF WHICH 3 ARE IN THE MAIN HOUSE AND 2 IN A SEPARATE GUEST APARTMENT. THE OUTSIDE SPACE IS LOW MAINTENANCE AND MAINLY TERRACED OR DECKED TO SHOWCASE THE FANTASTIC POOL AND AL FRESCO ENTERTAINING AREA. THE VILLA BRIEFLY COMPRISES: DOUBLE GARAGE SPACE WITH ELECTRIC DOOR FOR DIRECT ACCESS AT STREET LEVEL, STAIRS UP TO THE POOL, TERRACE AND TWO BEDROOM GUEST APARTMENT, A FEW FURTHER STAIRS LEAD UP TO THE MAIN HOUSE WHICH HAS A FEATURE ENTRANCE HALLWAY, LARGE OPEN PLAN LOUNGE AND DINING AREA, MODERN FITTED KITCHEN, GUEST TOILET/LAUNDRY ROOM, TERRACE WITH STUNNING VIEWS, ACCESS TO UPSTAIRS WHICH FEATURES THREE DOUBLE BEDROOMS EACH WITH FITTED WARDROBES, A GUEST BATHROOM AND EN-SUITE BATHROOM TO THE MASTER BEDROOM. ALL THE BEDROOMS ACCESS A FURTHER TERRACE THAT HAS PANORAMIC VIEWS OF THE GOLF TOWARDS THE SEA. THE GUEST APARTMENT IS TOTALLY SELF-CONTAINED WITH +34 952 939 460 · info@bromleyestatesmarbella.com Urbanizacion El Rosario, CN340, Km 188, Marbella,