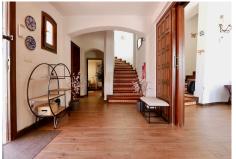

\*Entrance level: large spacious hall, 2 bedrooms, guest toilet, sauna with shower, large living room in sous terrain with the dining room, fireplace in a separate round room with a view of the garden.