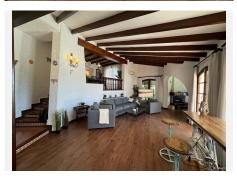

Wow – This is a unique and charming property that rarely comes on the market.

It gives you a rustic feel with a lot of little details that makes this property very original. It has little nooks and crannies, details in wood and stone and an unusual floor plan with high ceilings in the living room and dining room.

\*Entrance level: large spacious hall, 2 bedrooms, guest toilet, sauna with shower, large living room in sous terrain with the dining room, fireplace in a separate round room with a view of the garden.