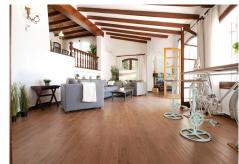

Wow – This is a unique and charming property that rarely comes on the market.

It gives you a rustic feel with a lot of little details that makes this property very original. It has little nooks and crannies, details in wood and stone and an unusual floor plan with high ceilings in the living room and dining room.

\*Entrance level: large spacious hall, 2 bedrooms, guest toilet, sauna with shower, large living room in sous terrain with the dining room, fireplace in a separate round room with a view of the garden.