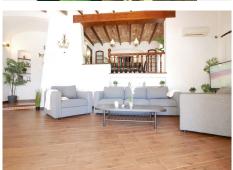

Wow – This is a unique and charming property that rarely comes on the market.

It gives you a rustic feel with a lot of little details that makes this property very original. It has little nooks and crannies, details in wood and stone and an unusual floor plan with high ceilings in the living room and dining room.

\*Entrance level: large spacious hall, 2 bedrooms, guest toilet, sauna with shower, large living room in sous terrain with the dining room, fireplace in a separate round room with a view of the garden.