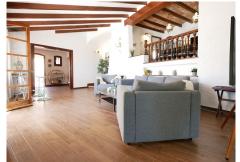

Wow – This is a unique and charming property that rarely comes on the market.

It gives you a rustic feel with a lot of little details that makes this property very original. It has little nooks and crannies, details in wood and stone and an unusual floor plan with high ceilings in the living room and dining room.

\*Entrance level: large spacious hall, 2 bedrooms, guest toilet, sauna with shower, large living room in sous terrain with the dining room, fireplace in a separate round room with a view of the garden.