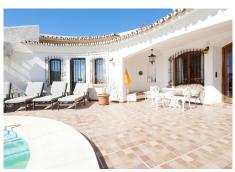

This property has 5 bedrooms; 3 en-suites bedrooms and two smaller ones. There are a total of 3 bathrooms, a guest toilet, a sauna with it'sown shower, a double garage and there is room for 3 cars in the driveway. The property also entails a beautiful pool with heating ability, a barbecue area with seating. You can enjoy panoramic views of the mountains as well as the city and ocean from the upper terrace.

\*Half a flight of stairs up: a large kitchen, separate laundry room with direct access to the rear part of the plot and thr BBQ area.

+34 952 939 460 · info@bromleyestatesmarbella.com Urbanizacion El Rosario, CN340, Km 188, Marbella, Malaga 29603