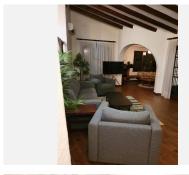

Wow – This is a unique and charming property that rarely comes on the market.

It gives you a rustic feel with a lot of little details that makes this property very original. It has little nooks and crannies, details in wood and stone and an unusual floor plan with high ceilings in the living room and dining room.

\*Entrance level: large spacious hall, 2 bedrooms, guest toilet, sauna with shower, large living room in sous terrain with the dining room, fireplace in a separate round room with a view of the garden.