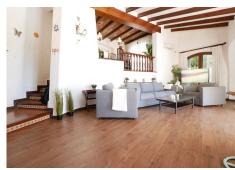

Wow – This is a unique and charming property that rarely comes on the market.

It gives you a rustic feel with a lot of little details that makes this property very original. It has little nooks and crannies, details in wood and stone and an unusual floor plan with high ceilings in the living room and dining room.

\*Entrance level: large spacious hall, 2 bedrooms, guest toilet, sauna with shower, large living room in sous terrain with the dining room, fireplace in a separate round room with a view of the garden.