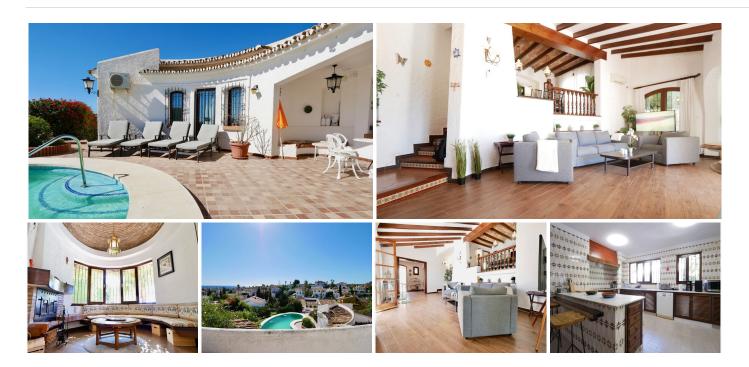

Wow – This is a unique and charming property that rarely comes on the market.

It gives you a rustic feel with a lot of little details that makes this property very original. It has little nooks and crannies, details in wood and stone and an unusual floor plan with high ceilings in the living room and dining room.

This property has 5 bedrooms; 3 en-suites bedrooms and two smaller ones. There are a total of 3 bathrooms, a guest toilet, a sauna with it'sown shower, a double garage and there is room for 3 cars in the driveway. The property also entails a beautiful pool with heating ability, a barbecue area with seating. You can enjoy panoramic views of the mountains as well as the city and ocean from the upper terrace.

\*Entrance level: large spacious hall, 2 bedrooms, guest toilet, sauna with shower, large living room in sous terrain with the dining room, fireplace in a separate round room with a view of the garden.

\*Half a flight of stairs up: a large kitchen, separate laundry room with direct access to the rear part of the plot and thr BBQ area.

+34 952 939 460 · info@bromleyestatesmarbella.com Urbanizacion El Rosario, CN340, Km 188, Marbella, Malaga 29603

## BROMLEY ESTATES Marbella

\*Another half of flight of stairs up: bedroom with full bathroom.

Top floor: 2 bedrooms with bathrooms and a large terrace.

This villa must be experienced in reality—"if the walls could talk then there would be many anecdotes".