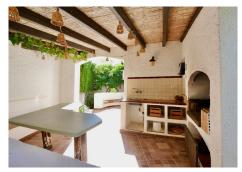

Wow – This is a unique and charming property that rarely comes on the market.

It gives you a rustic feel with a lot of little details that makes this property very original. It has little nooks and crannies, details in wood and stone and an unusual floor plan with high ceilings in the living room and dining room.

This property has 5 bedrooms; 3 en-suites bedrooms and two smaller ones. There are a total of 3 bathrooms, a guest toilet, a sauna with it'sown shower, a double garage and there is room for 3 cars in the driveway. The property also entails a beautiful pool with heating ability, a barbecue area with seating. You can enjoy panoramic views of the mountains as well as the city and ocean from the upper terrace.

\*Half a flight of stairs up: a large kitchen, separate laundry room with direct access to the rear part of the plot and thr BBQ area.

+34 952 939 460 · info@bromleyestatesmarbella.com Urbanizacion El Rosario, CN340, Km 188, Marbella, Malaga 29603