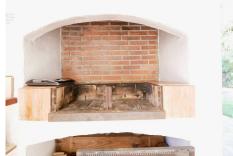

This property has 5 bedrooms; 3 en-suites bedrooms and two smaller ones. There are a total of 3 bathrooms, a guest toilet, a sauna with it'sown shower, a double garage and there is room for 3 cars in the driveway. The property also entails a beautiful pool with heating ability, a barbecue area with seating. You can enjoy panoramic views of the mountains as well as the city and ocean from the upper terrace.

\*Half a flight of stairs up: a large kitchen, separate laundry room with direct access to the rear part of the plot and thr BBQ area.

+34 952 939 460 · info@bromleyestatesmarbella.com Urbanizacion El Rosario, CN340, Km 188, Marbella, Malaga 29603