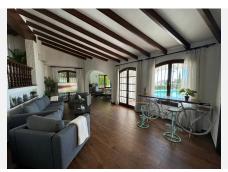

This property has 5 bedrooms; 3 en-suites bedrooms and two smaller ones. There are a total of 3 bathrooms, a guest toilet, a sauna with it'sown shower, a double garage and there is room for 3 cars in the driveway. The property also entails a beautiful pool with heating ability, a barbecue area with seating. You can enjoy panoramic views of the mountains as well as the city and ocean from the upper terrace.

\*Entrance level: large spacious hall, 2 bedrooms, guest toilet, sauna with shower, large living room in sous terrain with the dining room, fireplace in a separate round room with a view of the garden.