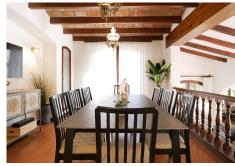

\*Entrance level: large spacious hall, 2 bedrooms, guest toilet, sauna with shower, large living room in sous terrain with the dining room, fireplace in a separate round room with a view of the garden.