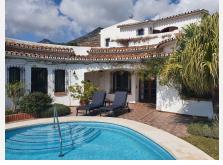

Wow – This is a unique and charming property that rarely comes on the market.

It gives you a rustic feel with a lot of little details that makes this property very original. It has little nooks and crannies, details in wood and stone and an unusual floor plan with high ceilings in the living room and dining room.

This property has 5 bedrooms; 3 en-suites bedrooms and two smaller ones. There are a total of 3 bathrooms, a guest toilet, a sauna with it'sown shower, a double garage and there is room for 3 cars in the driveway. The property also entails a beautiful pool with heating ability, a barbecue area with seating. You can enjoy panoramic views of the mountains as well as the city and ocean from the upper terrace.