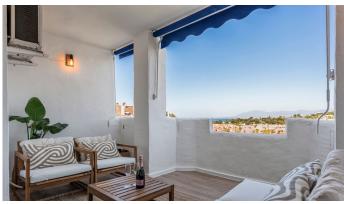

on the first floor you find the livingroom with a open kitchen and the nice covered terras with the nice view there is a extra guest-toilet.

you enter the two spacy Bedrooms with their own toilet and bathroom by the steps wich give you more privacy.

#### **BROMLEY ESTATES**

Marbella

Views : Sea, Mountain, Beach.

Features: Covered Terrace, Lift, Private Terrace, WiFi, Storage Room, Double Glazing, Fiber Optic.

Furniture : Optional. Kitchen : Fully Fitted. Garden : Communal.