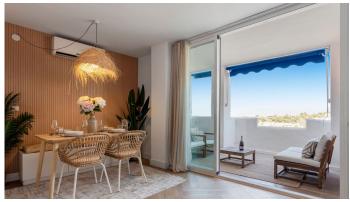

This appartement must be seen its very nice renovated and has a lot of space.

you enter this appartement on the 3 floor and when you enter you see directly the breathtaking view to the sea and mountain.

on the first floor you find the livingroom with a open kitchen and the nice covered terras with the nice view there is a extra guest-toilet.

you enter the two spacy Bedrooms with their own toilet and bathroom by the steps wich give you more privacy.

#### **BROMLEY ESTATES**

Marbella

Views : Sea, Mountain, Beach.

Features: Covered Terrace, Lift, Private Terrace, WiFi, Storage Room, Double Glazing, Fiber Optic.

Furniture : Optional. Kitchen : Fully Fitted. Garden : Communal.