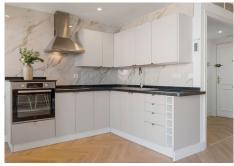

on the first floor you find the livingroom with a open kitchen and the nice covered terras with the nice view there is a extra guest-toilet.

you enter the two spacy Bedrooms with their own toilet and bathroom by the steps wich give you more privacy.

#### **BROMLEY ESTATES**

Marbella

Views : Sea, Mountain, Beach.

Features: Covered Terrace, Lift, Private Terrace, WiFi, Storage Room, Double Glazing, Fiber Optic.

Furniture : Optional. Kitchen : Fully Fitted. Garden : Communal.