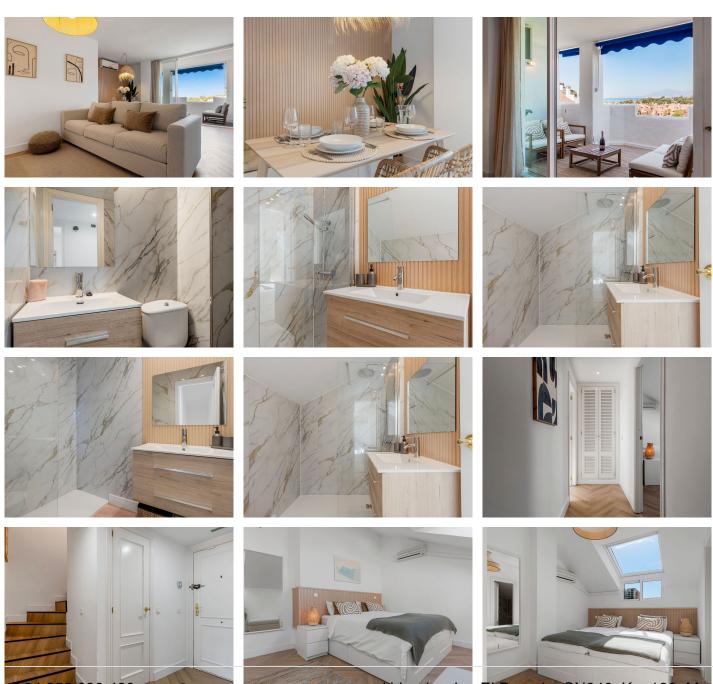

This appartement must be seen its very nice renovated and has a lot of space.

you enter this appartement on the 3 floor and when you enter you see directly the breathtaking view to the sea and mountain.

on the first floor you find the livingroom with a open kitchen and the nice covered terras with the nice view there is a extra guest-toilet.

you enter the two spacy Bedrooms with their own toilet and bathroom by the steps wich give you more privacy.

this appartement is included with a underground garage place and storage.

2 Bedrooms, 3 Bathrooms, Built 129 m<sup>2</sup>, Terrace 17 m<sup>2</sup>.

Setting: Beachfront, Beachside, Close To Shops, Close To Sea, Close To Schools, Urbanisation.

#### **BROMLEY ESTATES**

Marbella

Views : Sea, Mountain, Beach.

Features: Covered Terrace, Lift, Private Terrace, WiFi, Storage Room, Double Glazing, Fiber Optic.

Furniture : Optional. Kitchen : Fully Fitted. Garden : Communal.