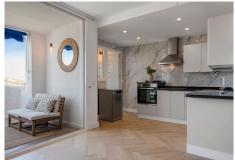

on the first floor you find the livingroom with a open kitchen and the nice covered terras with the nice view there is a extra guest-toilet.

you enter the two spacy Bedrooms with their own toilet and bathroom by the steps wich give you more privacy.