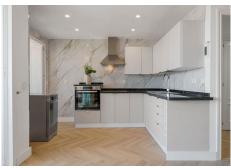

on the first floor you find the livingroom with a open kitchen and the nice covered terras with the nice view there is a extra guest-toilet.

you enter the two spacy Bedrooms with their own toilet and bathroom by the steps wich give you more privacy.