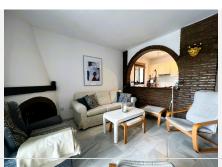

The apartment features two spacious bedrooms, both with built-in wardrobes and access to private terraces, ideal for relaxing outdoors. It includes a full bathroom and a living-dining room with a fireplace, adding a warm and inviting touch. The open kitchen integrates perfectly with the social space.