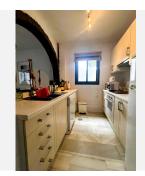

The apartment features two spacious bedrooms, both with built-in wardrobes and access to private terraces, ideal for relaxing outdoors. It includes a full bathroom and a living-dining room with a fireplace, adding a warm and inviting touch. The open kitchen integrates perfectly with the social space.