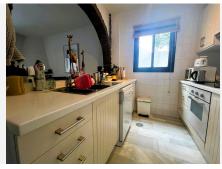

The apartment features two spacious bedrooms, both with built-in wardrobes and access to private terraces, ideal for relaxing outdoors. It includes a full bathroom and a living-dining room with a fireplace, adding a warm and inviting touch. The open kitchen integrates perfectly with the social space.