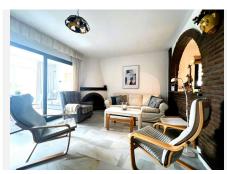

The apartment features two spacious bedrooms, both with built-in wardrobes and access to private terraces, ideal for relaxing outdoors. It includes a full bathroom and a living-dining room with a fireplace, adding a warm and inviting touch. The open kitchen integrates perfectly with the social space.