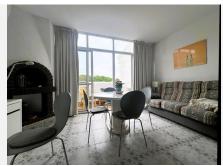

The apartment features two spacious bedrooms, both with built-in wardrobes and access to private terraces, ideal for relaxing outdoors. It includes a full bathroom and a living-dining room with a fireplace, adding a warm and inviting touch. The open kitchen integrates perfectly with the social space.