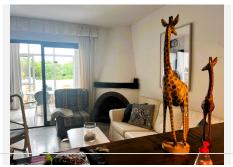

The apartment features two spacious bedrooms, both with built-in wardrobes and access to private terraces, ideal for relaxing outdoors. It includes a full bathroom and a living-dining room with a fireplace, adding a warm and inviting touch. The open kitchen integrates perfectly with the social space.