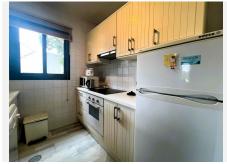

The apartment features two spacious bedrooms, both with built-in wardrobes and access to private terraces, ideal for relaxing outdoors. It includes a full bathroom and a living-dining room with a fireplace, adding a warm and inviting touch. The open kitchen integrates perfectly with the social space.