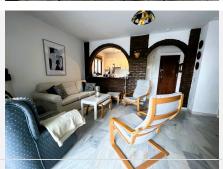

The apartment features two spacious bedrooms, both with built-in wardrobes and access to private terraces, ideal for relaxing outdoors. It includes a full bathroom and a living-dining room with a fireplace, adding a warm and inviting touch. The open kitchen integrates perfectly with the social space.