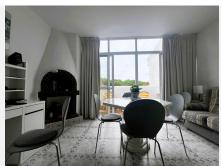

The apartment features two spacious bedrooms, both with built-in wardrobes and access to private terraces, ideal for relaxing outdoors. It includes a full bathroom and a living-dining room with a fireplace, adding a warm and inviting touch. The open kitchen integrates perfectly with the social space.