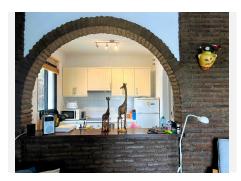

The apartment features two spacious bedrooms, both with built-in wardrobes and access to private terraces, ideal for relaxing outdoors. It includes a full bathroom and a living-dining room with a fireplace, adding a warm and inviting touch. The open kitchen integrates perfectly with the social space.