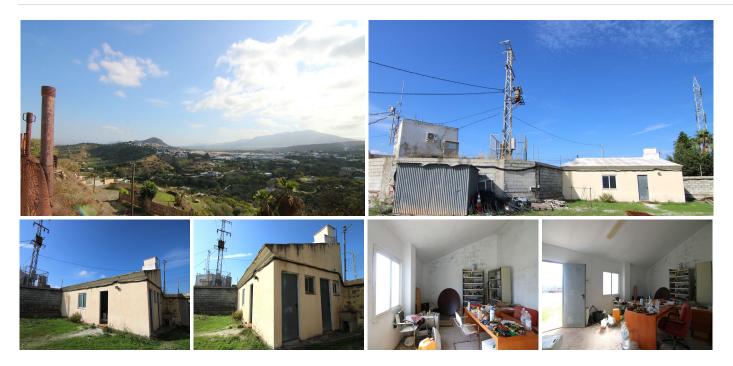

## WAREHOUSE BEDROOMS 1 BATHROOM IN COIN

Coin

REF# BEMR4876606 €244,900

| BEDS | BATHS | BUILT  | TERRACE |
|------|-------|--------|---------|
|      | 1     | 178 m² | 61 m²   |

Land with Industrial Warehouse with AFO

INCREDIBLE VIEWS – GUARANTEED INCOME – MINUTES FROM THE CENTER – PERFECT FOR INDUSTRIAL USE OR RESIDENTIAL CONVERSION

A profitable investment! This land with an industrial warehouse offers panoramic views of Coín and the surrounding mountains of Alhaurín el Grande and Alhaurín de la Torre, along with many valuable benefits.

Thanks to an electric tower lease on the property, you'll receive €700 monthly, providing a stable and recurring source of income from day one.

The warehouse can be used as an industrial space or converted into a charming home with unbeatable views, as the property holds AFO status (Assimilated Out of Ordination, a legal status for properties not initially built with full permits on non-urban land)

If you prefer to maintain industrial use, the current owner can transfer the existing materials and equipment. If not needed, they will be removed with no issue.

With high growth potential, this property is ideal for entrepreneurs and those seeking a unique living space.