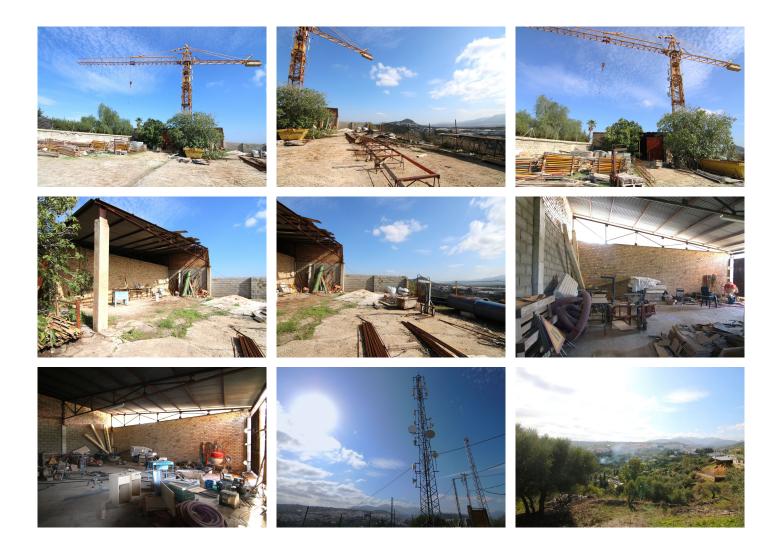

INCREDIBLE VIEWS – GUARANTEED INCOME – MINUTES FROM THE CENTER – PERFECT FOR INDUSTRIAL USE OR RESIDENTIAL CONVERSION

A profitable investment! This land with an industrial warehouse offers panoramic views of Coín and the surrounding mountains of Alhaurín el Grande and Alhaurín de la Torre, along with many valuable benefits.

If you prefer to maintain industrial use, the current owner can transfer the existing materials and equipment. If not needed, they will be removed with no issue.

With high growth potential, this property is ideal for entrepreneurs and those seeking a unique living space.