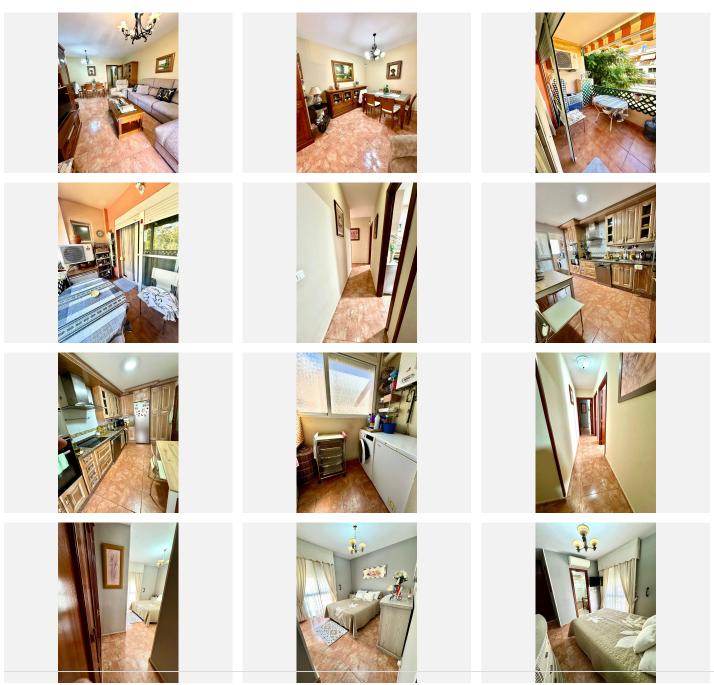

This spacious 3-bedroom, 2-bathroom apartment is located in the heart of Estepona, just 240 meters from the beach, in an ideal location to enjoy coastal living with the convenience of all urban amenities. With 110m<sup>2</sup> of built space, this home offers ample room and natural light in every room, perfect for families or as a high-return investment on the Costa del Sol.

Upon entering, you'll find an elegant entry hall that leads to the large, bright living-dining room with direct access to a private terrace, perfect for enjoying the area's fantastic climate. The independent kitchen is spacious, fully equipped, and includes a convenient laundry area.

All three bedrooms are spacious and bright, each with built-in wardrobes, and one of them features an ensuite bathroom. The apartment includes air conditioning, providing comfort throughout the year. Additionally, there is a private parking space for added convenience.