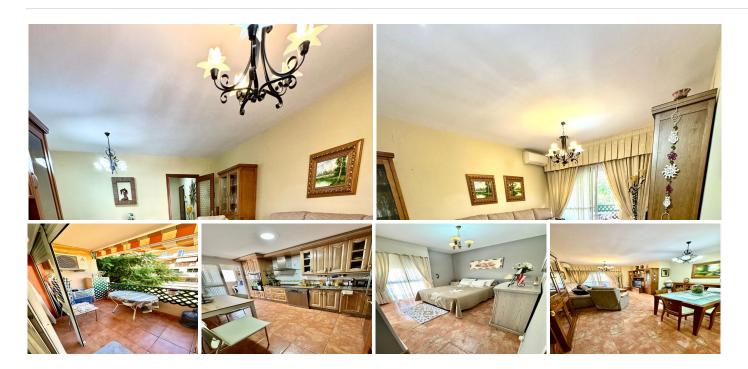

This spacious 3-bedroom, 2-bathroom apartment is located in the heart of Estepona, just 240 meters from the beach, in an ideal location to enjoy coastal living with the convenience of all urban amenities. With 110m<sup>2</sup> of built space, this home offers ample room and natural light in every room, perfect for families or as a high-return investment on the Costa del Sol.

Upon entering, you'll find an elegant entry hall that leads to the large, bright living-dining room with direct access to a private terrace, perfect for enjoying the area's fantastic climate. The independent kitchen is spacious, fully equipped, and includes a convenient laundry area.

All three bedrooms are spacious and bright, each with built-in wardrobes, and one of them features an ensuite bathroom. The apartment includes air conditioning, providing comfort throughout the year. Additionally, there is a private parking space for added convenience.