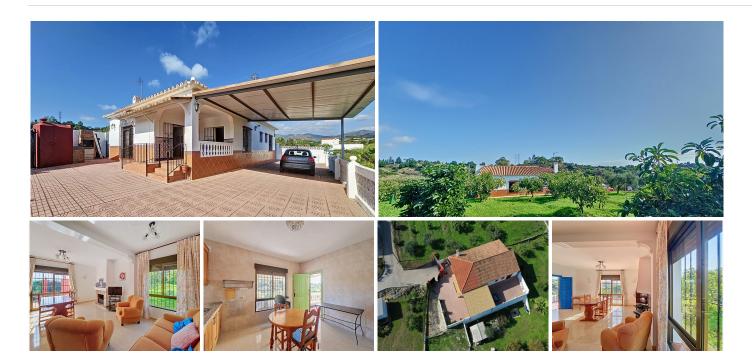

## HOUSE 3 BEDROOMS 2 BATHROOMS IN EL PADRON

El Padron

REF# BEMR4876840 €565,000

| BEDS | BATHS | BUILT  | PLOT    |
|------|-------|--------|---------|
| 3    | 2     | 126 m² | 6096 m² |

Located in the tranquil area of El Padron, in Estepona East, this estate offers a perfect retreat for those seeking to combine the serenity of the countryside with proximity to the city. With an extensive area of 6,096m², the property stands out for its privacy and spaciousness.

The expansive grounds, currently cultivated and well-maintained, feature a variety of fruit plantations, including olive trees, loquats, lemon trees, orange trees, pomegranates, and vineyards. Additionally, the estate has a private well, which represents significant savings in water costs.

The property also includes a cozy country house with a characteristic porch terrace, a living room with a fireplace, a spacious and well-distributed kitchen, as well as 3 bedrooms and 2 bathrooms. The house is surrounded by a large perimeter paved with stone tiles, providing ample space for family enjoyment, as well as a barbecue area with an outdoor laundry.

The house is equipped with an alarm system and surveillance cameras to ensure security.