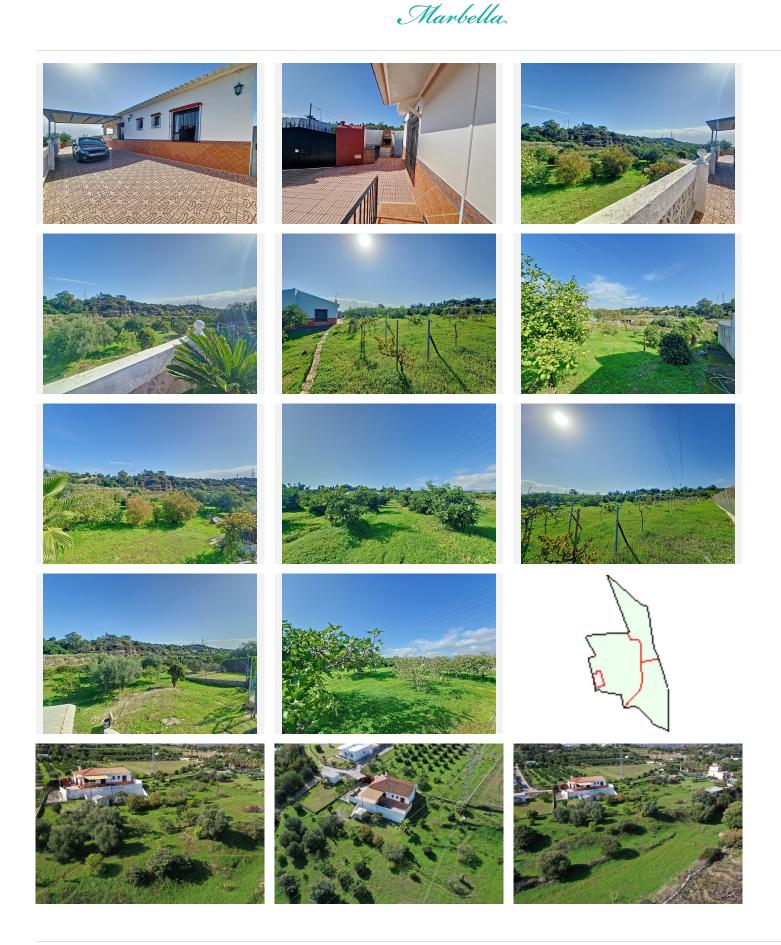

## HOUSE 3 BEDROOMS 2 BATHROOMS IN EL PADRON

El Padron

REF# BEMR4876840 €565,000

| BEDS | BATHS | BUILT  | PLOT    |
|------|-------|--------|---------|
| 3    | 2     | 126 m² | 6096 m² |

Located in the tranquil area of El Padron, in Estepona East, this estate offers a perfect retreat for those seeking to combine the serenity of the countryside with proximity to the city. With an extensive area of 6,096m², the property stands out for its privacy and spaciousness.

The expansive grounds, currently cultivated and well-maintained, feature a variety of fruit plantations, including olive trees, loquats, lemon trees, orange trees, pomegranates, and vineyards. Additionally, the estate has a private well, which represents significant savings in water costs.

The property also includes a cozy country house with a characteristic porch terrace, a living room with a fireplace, a spacious and well-distributed kitchen, as well as 3 bedrooms and 2 bathrooms. The house is surrounded by a large perimeter paved with stone tiles, providing ample space for family enjoyment, as well as a barbecue area with an outdoor laundry.