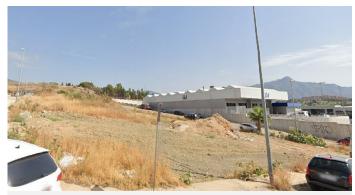

The town of San Pedro de Alcántara, which belongs to the municipality of Marbella, has more than 36,000 inhabitants. It is located in a strategic location between Marbella, Benahavís and Estepona.

The San Pedro de Alcántara Industrial Park is located between the Mediterranean Highway (A-7) and the Mediterranean Highway (AP-7), with respective exits less than two kilometers away. It is a polygon with easy access and very close to the urban center. It is a rectangular plot located in Block Four of Sector URP-SP-4, "San Pedro Alcántara Industrial Estate". With a surface area of ??732 square meters. Use: industrial, Typology: Ind-2. Buildability: 1,445 m2/m2