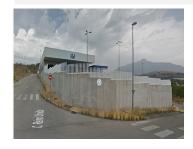

The town of San Pedro de Alcántara, which belongs to the municipality of Marbella, has more than 36,000 inhabitants. It is located in a strategic location between Marbella, Benahavís and Estepona.

The San Pedro de Alcántara Industrial Park is located between the Mediterranean Highway (A-7) and the Mediterranean Highway (AP-7), with respective exits less than two kilometers away. It is a polygon with easy access and very close to the urban center. It is a rectangular plot located in Block Four of Sector URP-SP-4, "San Pedro Alcántara Industrial Estate". With a surface area of ??732 square meters. Use: industrial, Typology: Ind-2. Buildability: 1,445 m2/m2