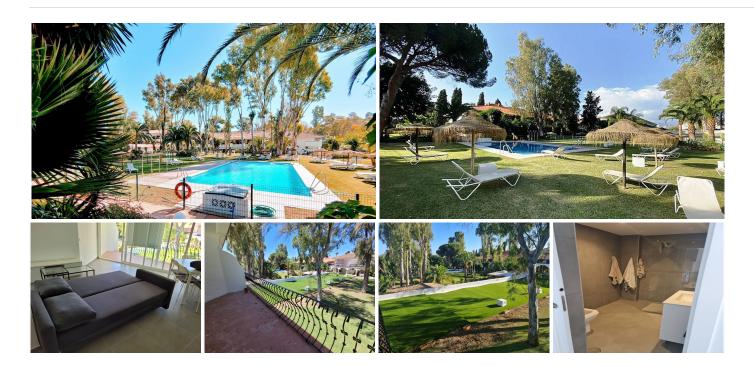

#### Great apartment!

Please read the ad until the end.

Great spacious, comfortable and bright apartment close to Puerto Banus,

Second floor with views to the garden and pool.

Apartment with large living room with windows and access to the terrace.

Fully equipped kitchen and 2 bedrooms, both with outside light.

Complete and very spacious bathroom.

Communal parking (No assigned parking space)

Right to swimming pool and gardens of the block in front.

## BROMLEY ESTATES Marbella

In the block of the apartment you have beautiful gardens in front of the apartment.

Very touristic area surrounded by everything you may need.

Walking distance: Beach 100 meters, Puerto Banus 7 minutes walk, bus stop at the door, stores, bars, restaurants, gym and Real Club de Padel in front, supermarkets around.