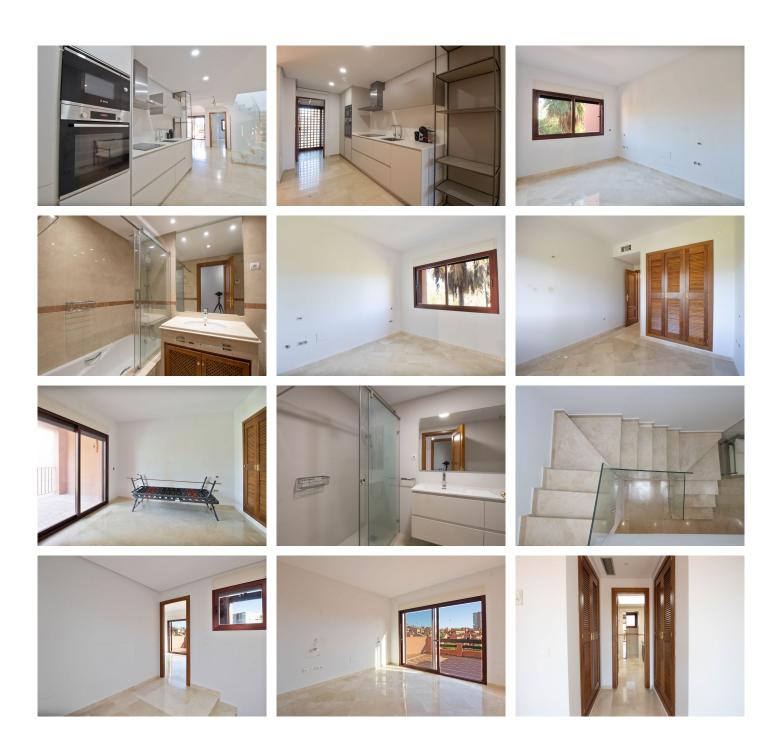

#### Duplex Penthouse with 4 Bedrooms in El Rosario Beachside

This expansive 4-bedroom, 3-bathroom duplex penthouse in Alicate Playa offers an ideal beachside location. On the upper level, you'll find a master suite with an ensuite bathroom and a large wraparound rooftop terrace, perfect for enjoying panoramic views. The main level includes another spacious bedroom with an ensuite bathroom and private terrace along with two additional bedrooms that share a tastefully designed bathroom. The separate kitchen features an adjacent laundry room for added convenience. The open-plan living and dining area is filled with natural light, thanks to large terrace doors that lead out to a covered terrace overlooking lush community gardens, tropical greenery, and a large communal pool.

The property is fully air-conditioned, ensuring comfort throughout the year. Set within a secure, gated community, this penthouse offers both privacy and peace of mind. It is conveniently located near beach clubs, restaurants, and essential services. For those who enjoy sports, nearby golf courses and tennis clubs