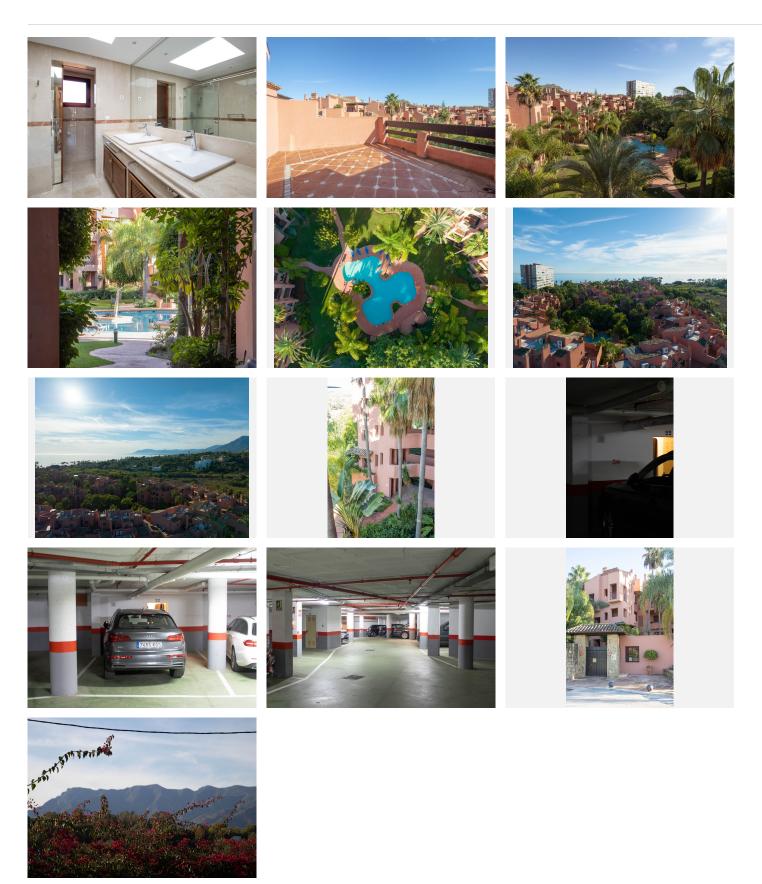

### **BROMLEY ESTATES**

Marbella

provide ample recreational options. Marbella's historic old town is just a 10-minute drive away.

Additional features include an underground parking space and a spacious storage room. The development boasts beautifully maintained gardens, five pools, 24-hour concierge services, and the renowned beachside restaurant "Las Salinas" on Las Chapas, one of Marbella's finest beaches. The complex is also just a 3-minute drive from the Elviria shopping center and 8 minutes from Marbella's city center.