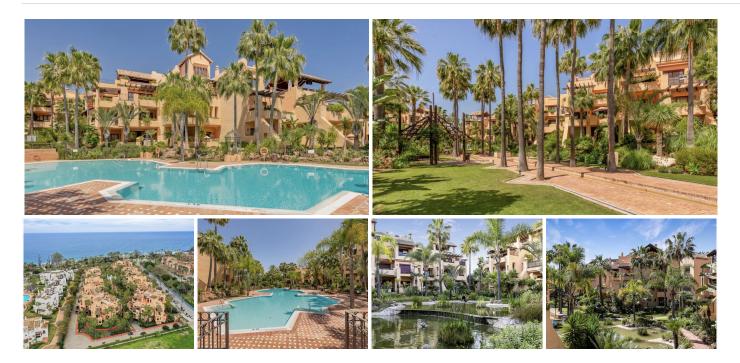

## REF# BEMR4877314 €1,500,000

| BEDS | BATHS | BUILT  | TERRACE |
|------|-------|--------|---------|
| 3    | 3     | 225 m² | 62 m²   |

An apartment in the prestigious complex, located on the beachfront in the San Pedro de Alcántara area (Marbella). The complex is situated near the beach and scenic promenade, and just a few minutes' walk from the town center. It's also only a five-minute drive from Puerto Banús and ten minutes from Marbella's center.

+34 952 939 460 · info@bromleyestatesmarbella.com Urbanizacion El Rosario, CN340, Km 188, Marbella, Malaga 29603

with direct access to the pool.

The complex is surrounded by gardens with ponds and fountains, features a large pool, and has 24-hour security. The apartment also comes with two parking spaces in the underground garage and two storage rooms.