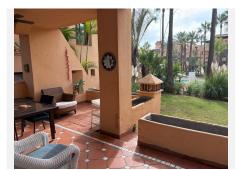

The total area of the apartment is 225 sq.m and includes three spacious bedrooms, with an additional bedroom converted into a large walk-in closet. There are three bathrooms, a very large kitchen, an expansive living room (around 90 sq.m), and a 62 sq.m terrace overlooking the manicured green garden,

+34 952 939 460 · info@bromleyestatesmarbella.com Urbanizacion El Rosario, CN340, Km 188, Marbella, Malaga 29603

with direct access to the pool.

The complex is surrounded by gardens with ponds and fountains, features a large pool, and has 24-hour security. The apartment also comes with two parking spaces in the underground garage and two storage rooms.