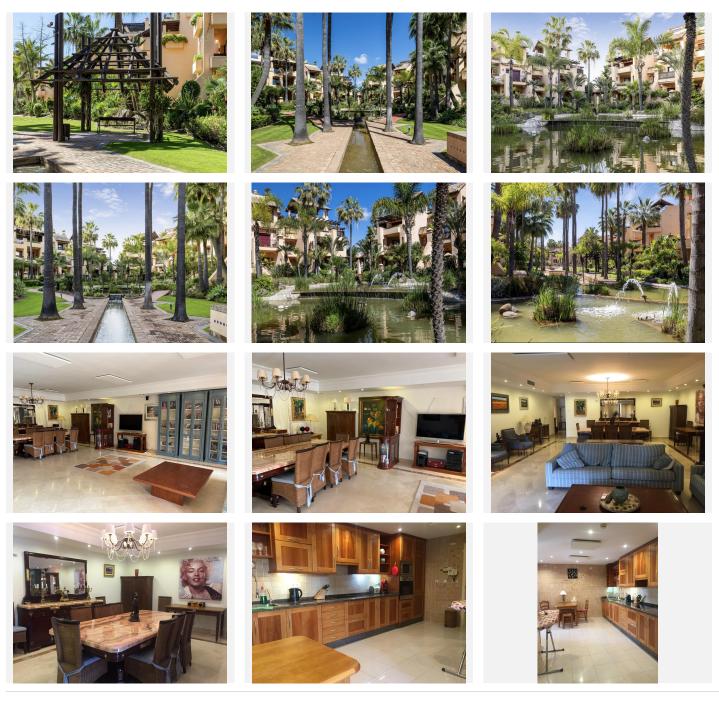

The total area of the apartment is 225 sq.m and includes three spacious bedrooms, with an additional bedroom converted into a large walk-in closet. There are three bathrooms, a very large kitchen, an expansive living room (around 90 sq.m), and a 62 sq.m terrace overlooking the manicured green garden,

+34 952 939 460 · info@bromleyestatesmarbella.com Urbanizacion El Rosario, CN340, Km 188, Marbella, Malaga 29603

with direct access to the pool.

The complex is surrounded by gardens with ponds and fountains, features a large pool, and has 24-hour security. The apartment also comes with two parking spaces in the underground garage and two storage rooms.