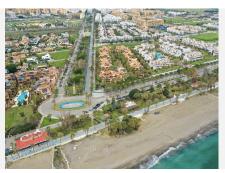

## REF# BEMR4877314 €1,500,000

| BEDS | BATHS | BUILT  | TERRACE |
|------|-------|--------|---------|
| 3    | 3     | 225 m² | 62 m²   |

An apartment in the prestigious complex, located on the beachfront in the San Pedro de Alcántara area (Marbella). The complex is situated near the beach and scenic promenade, and just a few minutes' walk from the town center. It's also only a five-minute drive from Puerto Banús and ten minutes from Marbella's center.

+34 952 939 460 · info@bromleyestatesmarbella.com Urbanizacion El Rosario, CN340, Km 188, Marbella, Malaga 29603

with direct access to the pool.

The complex is surrounded by gardens with ponds and fountains, features a large pool, and has 24-hour security. The apartment also comes with two parking spaces in the underground garage and two storage rooms.