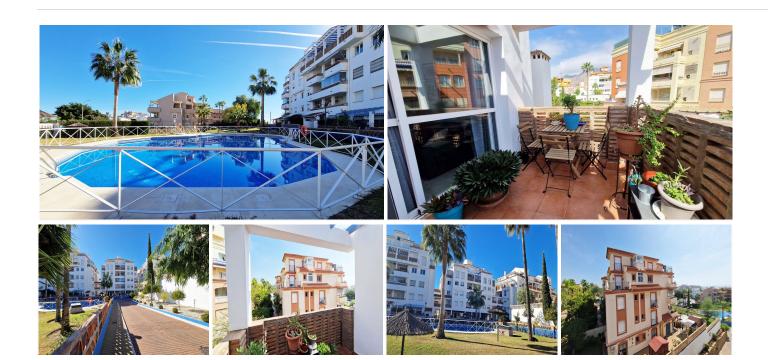

PALOMA PARK OPPORTUNITY! Nice apartment for sale in beautiful urbanisation with swimming pool located 7 minutes walking distance from the beaches of Benalmadena Costa. The town centre is 8 minutes away, the Arroyo de La Miel train station (Malaga/Benalmadena/Fuengirola line) 15 minutes away and the nearest Mercadona (supermarket) just 10 minutes away. In the immediate vicinity, you'll find a pharmacy, several restaurants and bars, as well as other types of shops. A particularly popular neighbourhood, with the famous Parque La Paloma park located directly opposite the urbanisation, with its large green areas, animals and water features. The flat comprises an open-plan fully-equipped kitchen (completely renovated), two bedrooms, two bathrooms (renovated) and a living/dining room opening onto a pretty terrace. This property is sold with an underground parking space and a storage. Malaga airport is a 20-minute drive away. Not a lot of properties are for sale arround Paloma Park so if you like this area of Benalmadena, don't hesitate to contact us to show you around – it could be just what you're looking for!