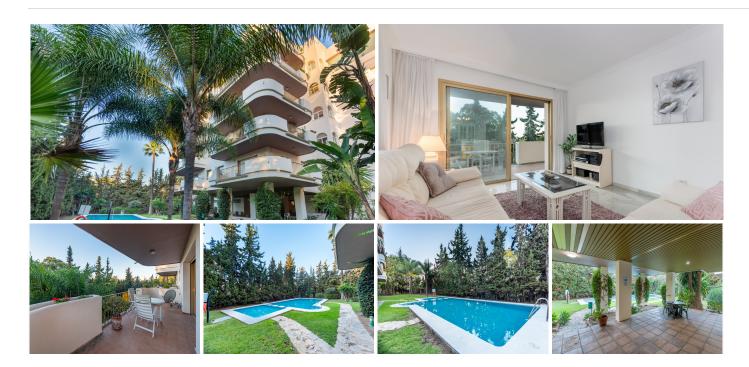

Centrally located two bedroom apartment, next to the Hard Rock hotel and casino.

Two bedroom apartment in a popular and well maintained complex, located within walking distance of all amenities, including the new Hard Rock casino, and the beaches of Puerto Banús.

The property is well maintained in original condition, and the bathroom has been recently renewed.

There is a spacious, double aspect lounge, kitchen with separate utility room, two bedrooms and a bathroom. The property has a well orientated, south facing terrace which has sunshine all day

The urbanisation has a pleasant community garden and a communal swimming pool, and modernised lifts.

Whilst the property needs modernisation in places and is close to the road, it is perfectly located close to literally every amenity.