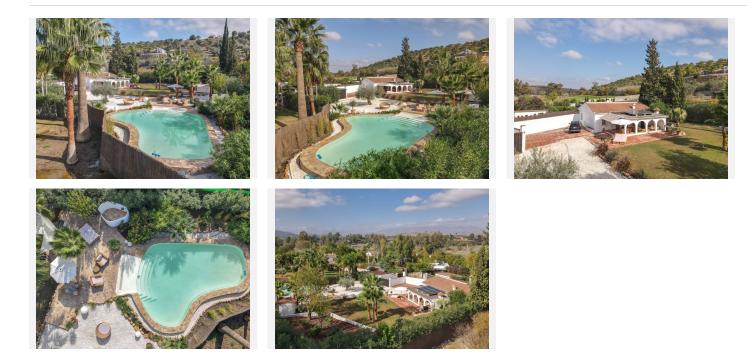

WOW, is your immediate reaction when the gates open to this very special finca on the outskirts of Coin.

**Property Details:** 

## BROMLEY ESTATES Marbella

Welcome to this charming finca with sub-tropical planting and mature mediterranean trees a true oasis in the countyside of Coín.

This beautifully presented finca has a shaded terrace that runs along the front of the property with traditional andalucian arches adding that touch of extra charm. You can not help but to imagine spending very lovely evenings here relaxing, entering and enjoying the beautilful garden and tranquil atmosphere. The garden and relaxation areas have been designed to take advantange of the outdoor lifestyle we enjoy here with bar area, bbq and bathing area.

Outdoor area and Land:

Flat Landscaped garden

Views:

Garden and distant mountains

Access:

Concrete and recently rennovated track. 10 minute drive from La Trocha