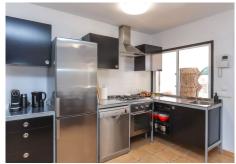

The property is presented in excellent condition but is also is very much blank canvas for the new owners to add their stamp. The spacious lounge has a feature fireplace to provide the winter heat with an open plan with the kitchen is located in the corner of the lounge.