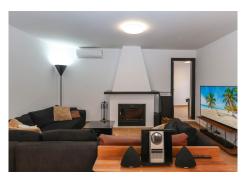

The property is presented in excellent condition but is also is very much blank canvas for the new owners to add their stamp. The spacious lounge has a feature fireplace to provide the winter heat with an open plan with the kitchen is located in the corner of the lounge.