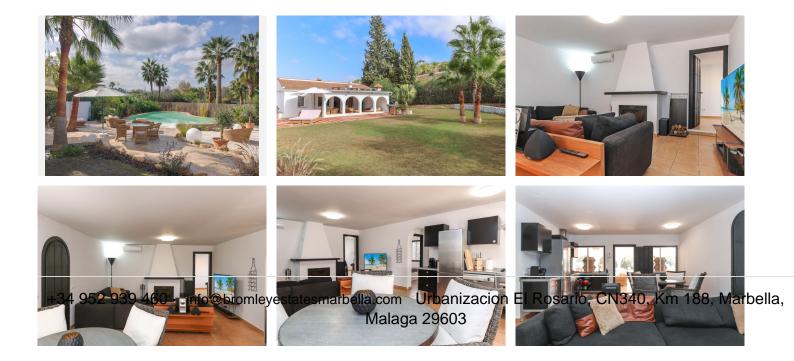

## BROMLEY ESTATES Marbella

Welcome to this charming finca with sub-tropical planting and mature mediterranean trees a true oasis in the countyside of Coín.

This beautifully presented finca has a shaded terrace that runs along the front of the property with traditional andalucian arches adding that touch of extra charm. You can not help but to imagine spending very lovely evenings here relaxing, entering and enjoying the beautilful garden and tranquil atmosphere. The garden and relaxation areas have been designed to take advantange of the outdoor lifestyle we enjoy here with bar area, bbq and bathing area.

The property is presented in excellent condition but is also is very much blank canvas for the new owners to add their stamp. The spacious lounge has a feature fireplace to provide the winter heat with an open plan with the kitchen is located in the corner of the lounge.

Outdoor area and Land:

Flat Landscaped garden

Views:

Garden and distant mountains

Access:

Concrete and recently rennovated track. 10 minute drive from La Trocha