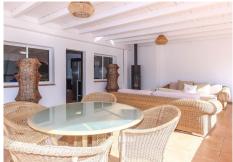

The property is presented in excellent condition but is also is very much blank canvas for the new owners to add their stamp. The spacious lounge has a feature fireplace to provide the winter heat with an open plan with the kitchen is located in the corner of the lounge.