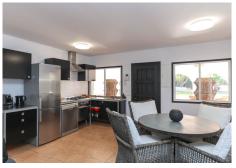

The property is presented in excellent condition but is also is very much blank canvas for the new owners to add their stamp. The spacious lounge has a feature fireplace to provide the winter heat with an open plan with the kitchen is located in the corner of the lounge.