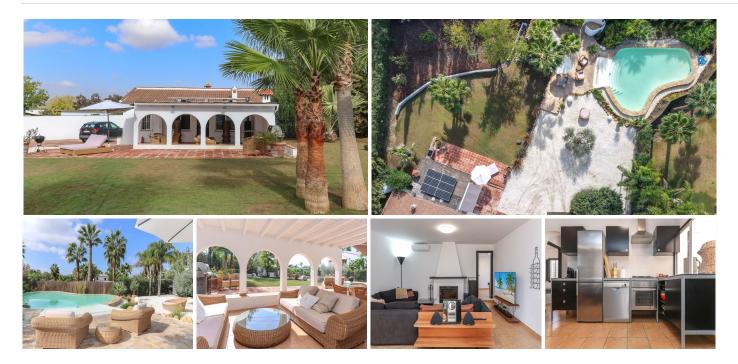

WOW, is your immediate reaction when the gates open to this very special finca on the outskirts of Coin.

**Property Details:** 

## BROMLEY ESTATES Marbella

Welcome to this charming finca with sub-tropical planting and mature mediterranean trees a true oasis in the countyside of Coín.

This beautifully presented finca has a shaded terrace that runs along the front of the property with traditional andalucian arches adding that touch of extra charm. You can not help but to imagine spending very lovely evenings here relaxing, entering and enjoying the beautilful garden and tranquil atmosphere. The garden and relaxation areas have been designed to take advantange of the outdoor lifestyle we enjoy here with bar area, bbq and bathing area.

The property is presented in excellent condition but is also is very much blank canvas for the new owners to add their stamp. The spacious lounge has a feature fireplace to provide the winter heat with an open plan with the kitchen is located in the corner of the lounge.

Master Bedroom with ensuite bathroom and walk-in closet is located to the right of the lounge. There are two further double bedrooms, bathroom and utility room.

Living Accommodation 100,10 Shaded Porch 37,32