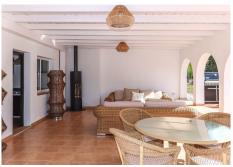

The property is presented in excellent condition but is also is very much blank canvas for the new owners to add their stamp. The spacious lounge has a feature fireplace to provide the winter heat with an open plan with the kitchen is located in the corner of the lounge.